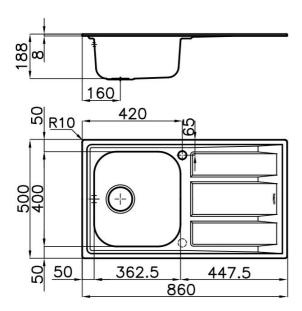

## **DETAILS**

| Cabinet                | 45 cm                                                           |
|------------------------|-----------------------------------------------------------------|
| Edge/Installation Type | Standard Edge (STD) - for standard built in installation        |
| Dimensions             | 860x500 mm                                                      |
| Standard fittings      | fixing hooks, gasket, drain, overflow and siphon, boxed packing |
| Mixer holes            | 1 foro di serie                                                 |
| Built-in hole          | 840x480 mm                                                      |
| Drainer                | Yes                                                             |
| Width                  | 86 cm                                                           |
| Material/Finish        | Foster-brushed finish AISI 304 stainless steel                  |

| Bowl dimension            | 362,5x400mm                                                                                                                                                                                                                                            |
|---------------------------|--------------------------------------------------------------------------------------------------------------------------------------------------------------------------------------------------------------------------------------------------------|
| Number of bowls           | 1 bowl                                                                                                                                                                                                                                                 |
| Waste fitting             | 3,5" drain                                                                                                                                                                                                                                             |
| FEATURES                  |                                                                                                                                                                                                                                                        |
| 2nd / 3rd hole availaible | The sink can be customized with the execution on request of additional holes, usable for double-hole mixers, for remote controlled drains or for the installation of soap dispensers. The positions are marked on the drawings with dotted line holes. |
| Added value               | Foster uses steel thicknesses higher than those used on average by other manufacturers. This is how, thanks to our long experience, we know how to make sinks of superior quality and with a better resistance to aging.                               |
| Basket 3,5" waste fitting | The drain is equipped with a large 3.5" drain, with the practical basket cap that prevents the discharge of solid parts. The 3.5 "drain allows the use of the Foster waste-disposer, compatible with all models.                                       |
| Sliding brackets          |                                                                                                                                                                                                                                                        |

## **TECHNICAL DATA**