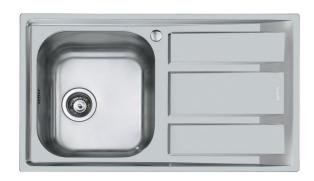

## FM 1971 06x

Sinks

Code: 1971 06x

## **DETAILS**

| Cabinet                | 45 cm                                                           |
|------------------------|-----------------------------------------------------------------|
| Edge/Installation Type | Standard Edge (STD) - for standard built in installation        |
| Dimensions             | 860x500 mm                                                      |
| Standard fittings      | fixing hooks, gasket, drain, overflow and siphon, boxed packing |
| Mixer holes            | 1 foro di serie                                                 |
| Built-in hole          | 840x480 mm                                                      |
| Drainer                | Yes                                                             |
| Width                  | 86 cm                                                           |
| Material/Finish        | Foster-brushed finish AISI 304 stainless steel                  |

| Bowl dimension            | 362,5x400mm                                                                                                                                                                                                                                            |
|---------------------------|--------------------------------------------------------------------------------------------------------------------------------------------------------------------------------------------------------------------------------------------------------|
| Number of bowls           | 1 bowl                                                                                                                                                                                                                                                 |
| Waste fitting             | 3,5" drain                                                                                                                                                                                                                                             |
| FEATURES                  |                                                                                                                                                                                                                                                        |
| 2nd / 3rd hole availaible | The sink can be customized with the execution on request of additional holes, usable for double-hole mixers, for remote controlled drains or for the installation of soap dispensers. The positions are marked on the drawings with dotted line holes. |
| Added value               | Foster uses steel thicknesses higher than those used on average by other manufacturers. This is how, thanks to our long experience, we know how to make sinks of superior quality and with a better resistance to aging.                               |
| Basket 3,5" waste fitting | The drain is equipped with a large 3.5" drain, with the practical basket cap that prevents the discharge of solid parts. The 3.5 "drain allows the use of the Foster waste-disposer, compatible with all models.                                       |
| Sliding brackets          |                                                                                                                                                                                                                                                        |