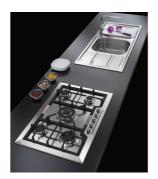

e by other manufacturers. This is how, thanks to our long experience, we know how to make sinks of superior quality and with a better resistance to aging.                               |
| Basket 3,5" waste fitting | The drain is equipped with a large 3.5" drain, with the practical basket cap that prevents the discharge of solid parts. The 3.5 "drain allows the use of the Foster waste-disposer, compatible with all models.                                       |
| Sliding brackets          |                                                                                                                                                                                                                                                        |

# Foster ==

## **TECHNICAL DATA**



## **GALLERY**





#### **OPTIONAL ACCESSORIES**



Glass chopping board 8631 300



HPDE Chopping board 8657 001



Iroko-wood sliding chopping board 8643 000



Stainless steel basket 8611 000



Stainless steel plate rack 8100 301

## **OPTIONAL AUTOMATIC WASTE FITTINGS**





Automatic waste fitting 8407 000 Automatic waste fitting 8407 100



LIRA automatic waste fitting 8407 103