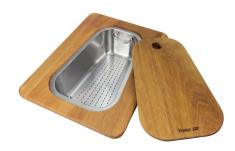

### **OPTIONAL ACCESSORIES**

Glass chopping board 8631 300

HPDE Chopping board 8657 001

HPDE Twin chopping board 8644 101

Iroko-wood chopping board with stainless steel colander 8644 042

Iroko-wood sliding chopping board 8644 041