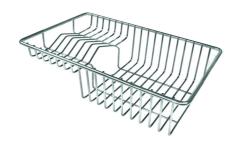

# Foster ==

Stainless steel plate rack 8100 201

Stainless steel plate rack 8100 303

White bowl 8153 100

Stainless steel perforated tray 8151 000