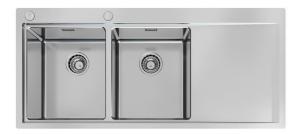

## Sink Master 1252 05x

Sinks

Code: 1252 05x

Code: 1252 051 DX (Vasca a destra) Code: 1252 052 SX (Vasca a sinistra)

### **DETAILS**

| Base                   | 80 cm                                                           |
|------------------------|-----------------------------------------------------------------|
| Edge/Installation Type | Filotop                                                         |
| Dimensions             | 1160x520 mm                                                     |
| Standard fittings      | Fixing hooks, gasket, drain, overflow and siphon, boxed packing |
| Mixer holes            | 2 standard holes                                                |
| Built-in hole          | View technical data sheet                                       |
| Drainer                | Yes                                                             |
| Width                  | 116 cm                                                          |
| Material/Finish        | Foster-brushed finish AISI 304 stainless steel                  |

| Bowl dimension            | 340x400mm                                                                                                                                                                                                        |
|---------------------------|------------------------------------------------------------------------------------------------------------------------------------------------------------------------------------------------------------------|
| Number of bowls           | 2 bowls                                                                                                                                                                                                          |
| Waste fitting             | Drain with automatic PM control                                                                                                                                                                                  |
| FEATURES                  |                                                                                                                                                                                                                  |
| Automatic waste fitting   | The waste-fitting with round remote knob is supplied; a practical accessory which makes it unnecessary to get wet in order to drain the water from the bowl.                                                     |
| Basket 3,5" waste fitting | The drain is equipped with a large 3.5" drain, with the practical basket cap that prevents the discharge of solid parts. The 3.5 "drain allows the use of the Foster waste-disposer, compatible with all models. |
| Deep bowls                | This bowls reach an important depth, over 20 cm, thanks to the advanced production technology, that can be offer great capiency and practicity in all the washing operations.                                    |
| Double mixer hole         | The large tap counter is already fitted with a series of 2 tap holes. In the second hole it is possible to install the remote control of the automatic drain or, alternatively, a practical soap dispenser.      |
| High thickness            | Imm thick steel. A significant thickness, which guarantees the maximum sturdiness and durability.                                                                                                                |
| Perimetral overflow       | The overflow is always a security on the Foster sinks that prevents the overflow of water in case of oversights. The perimeter drain solution improves aesthetics thanks to its square and essential shape.      |
| Small radius              | Bowls with squared shapes with a modern design and an increased capacity, for a minimal aesthetics connected with an extreme practicity.                                                                         |