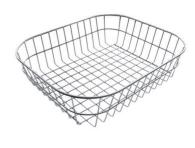

|
| Perimetral overflow       | The overflow is always a security on the Foster sinks that prevents the overflow of water in case of oversights. The perimeter drain solution improves aesthetics thanks to its square and essential shape.      |
| Small radius              | Bowls with squared shapes with a modern design and an increased capacity, for a minimal aesthetics connected with an extreme practicity.                                                                         |



### **TECHNICAL DATA**



### **OPTIONAL ACCESSORIES**



Glass chopping board 8631 300



HPDE Chopping board 8657 001



HPDE Twin chopping board 8644 101



Iroko-wood chopping board with stainless steel colander 8644 042



Iroko-wood sliding chopping board 8644 041



Stainless steel basket 8611 000

# Foster ==







Stainless steel plate rack 8100 201

Stainless steel plate rack 8100 303

White bowl 8153 100







Stainless steel perforated tray 8151 000

#### **WARNING:**

The accessories 8159101, 8100303,8151000 are only usable in combination with 8644101