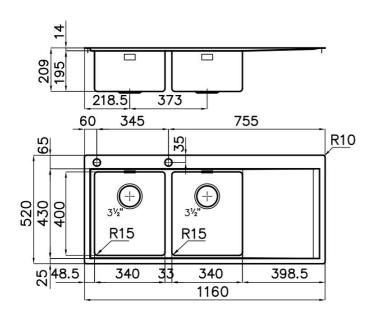

### **DETAILS**

| Base                   | 80 cm                                                           |
|------------------------|-----------------------------------------------------------------|
| Edge/Installation Type | Filotop                                                         |
| Dimensions             | 1160x520 mm                                                     |
| Standard fittings      | Fixing hooks, gasket, drain, overflow and siphon, boxed packing |
| Mixer holes            | 2 standard holes                                                |
| Built-in hole          | View technical data sheet                                       |
| Drainer                | Yes                                                             |
| Width                  | 116 cm                                                          |
| Material/Finish        | Foster-brushed finish AISI 304 stainless steel                  |

| Bowl dimension            | 340x400mm                                                                                                                                                                                                        |
|---------------------------|------------------------------------------------------------------------------------------------------------------------------------------------------------------------------------------------------------------|
| Number of bowls           | 2 bowls                                                                                                                                                                                                          |
| Waste fitting             | Drain with automatic PM control                                                                                                                                                                                  |
| FEATURES                  |                                                                                                                                                                                                                  |
| Automatic waste fitting   | The waste-fitting with round remote knob is supplied; a practical accessory which makes it unnecessary to get wet in order to drain the water from the bowl.                                                     |
| Basket 3,5" waste fitting | The drain is equipped with a large 3.5" drain, with the practical basket cap that prevents the discharge of solid parts. The 3.5 "drain allows the use of the Foster waste-disposer, compatible with all models. |
| Deep bowls                | This bowls reach an important depth, over 20 cm, thanks to the advanced production technology, that can be offer great capiency and practicity in all the washing operations.                                    |
| Double mixer hole         | The large tap counter is already fitted with a series of 2 tap holes. In the second hole it is possible to install the remote control of the automatic drain or, alternatively, a practical soap dispenser.      |
| High thickness            | Imm thick steel. A significant thickness, which guarantees the maximum sturdiness and durability.                                                                                                                |
| Perimetral overflow       | The overflow is always a security on the Foster sinks that prevents the overflow of water in case of oversights. The perimeter drain solution improves aesthetics thanks to its square and essential shape.      |
| Small radius              | Bowls with squared shapes with a modern design and an increased capacity, for a minimal aesthetics connected with an extreme practicity.                                                                         |

### **TECHNICAL DATA**