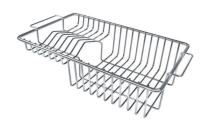

imetral overflow       | The overflow is always a security on the Foster sinks that prevents the overflow of water in case of oversights. The perimeter drain solution improves aesthetics thanks to its square and essential shape.      |
| Small radius              | Bowls with squared shapes with a modern design and an increased capacity, for a minimal aesthetics connected with an extreme practicity.                                                                         |



### **TECHNICAL DATA**



### **OPTIONAL ACCESSORIES**



Glass chopping board 8631 300



HPDE Chopping board 8657 001



HPDE Twin chopping board 8644 101



Iroko-wood chopping board with stainless steel colander 8644 042



Iroko-wood sliding chopping board 8644 041



Stainless steel basket 8611 000

# Foster ==







Stainless steel plate rack 8100 201

Stainless steel plate rack 8100 303

White bowl 8153 100







Stainless steel perforated tray 8151 000

#### **WARNING:**

The accessories 8159101, 8100303,8151000 are only usable in combination with 8644101