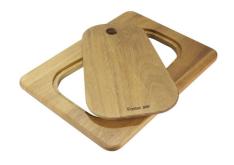

### **OPTIONAL ACCESSORIES**

Glass chopping board 8631 300

HPDE Chopping board 8657 001

HPDE Twin chopping board 8644 101

Iroko-wood chopping board with stainless steel colander 8644 042

Iroko-wood sliding chopping board 8644 041