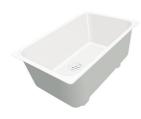

# Sink Evo - 3218 00x

Sinks

Code: 3218 00x

Code: 3218 001 DX (Sink on the right) Code: 3218 002 SX (Sink on the left)

### **DETAILS**

| Finish                 | Foster brushed                                                  |
|------------------------|-----------------------------------------------------------------|
| Material               | AISI 304 stainless steel                                        |
| Texture                | Foster brushed                                                  |
| Base                   | 60 cm                                                           |
| Edge/Installation Type | Standard (8 mm Edge)                                            |
| Dimensions             | 860x500 mm                                                      |
| Standard fittings      | Fixing hooks, gasket, drain, overflow and siphon, boxed packing |
| Mixer holes            | 1 standard hole - 2nd hole on request                           |
| Built-in hole          | 840x480 mm                                                      |
|                        |                                                                 |

| Drainer                   | Yes                                                                                                                                                                                                                                                    |
|---------------------------|--------------------------------------------------------------------------------------------------------------------------------------------------------------------------------------------------------------------------------------------------------|
| Width                     | 86 cm                                                                                                                                                                                                                                                  |
| Bowl dimension            | 450x400 mm                                                                                                                                                                                                                                             |
| Number of bowls           | 1 bowl                                                                                                                                                                                                                                                 |
| Waste fitting             | 3,5" drain                                                                                                                                                                                                                                             |
| FEATURES                  |                                                                                                                                                                                                                                                        |
| 2nd/3rd hole availaible   | The sink can be customized with the execution on request of additional holes, usable for double-hole mixers, for remote controlled drains or for the installation of soap dispensers. The positions are marked on the drawings with dotted line holes. |
| Basket 3,5" waste fitting | The drain is equipped with a large 3.5" drain, with the practical basket cap that prevents the discharge of solid parts. The 3.5 "drain allows the use of the Foster waste-disposer, compatible with all models.                                       |
| Deep bowls                | This bowls reach an important depth, over 20 cm, thanks to the advanced production technology, that can be offer great capiency and practicity in all the washing operations.                                                                          |
| Small radius              | Bowls with squared shapes with a modern design and an increased capacity, for a minimal aesthetics connected with an extreme practicity.                                                                                                               |