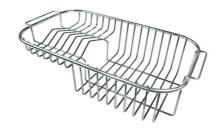

# Foster ==

Cestello inox 8612 000

Glass chopping board 8631 300

HPDE Chopping board 8657 001

HPDE Twin chopping board 8644 101

Iroko-wood chopping board with stainless steel colander 8644 042

Iroko-wood sliding chopping board 8644 041