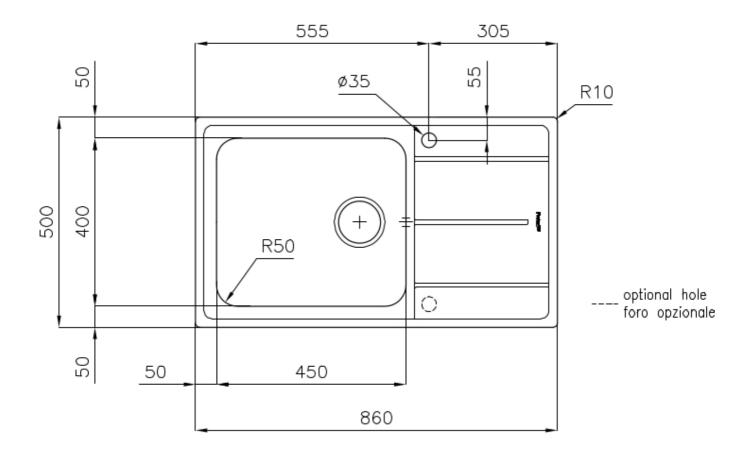

### **DETAILS**

| Finish                 | Foster brushed                                                  |
|------------------------|-----------------------------------------------------------------|
| Material               | AISI 304 stainless steel                                        |
| Texture                | Foster brushed                                                  |
| Base                   | 60 cm                                                           |
| Edge/Installation Type | Standard (8 mm Edge)                                            |
| Dimensions             | 860x500 mm                                                      |
| Standard fittings      | Fixing hooks, gasket, drain, overflow and siphon, boxed packing |
| Mixer holes            | 1 standard hole - 2nd hole on request                           |
| Built-in hole          | 840x480 mm                                                      |
|                        |                                                                 |

| Drainer                   | Yes                                                                                                                                                                                                                                                    |
|---------------------------|--------------------------------------------------------------------------------------------------------------------------------------------------------------------------------------------------------------------------------------------------------|
| Width                     | 86 cm                                                                                                                                                                                                                                                  |
| Bowl dimension            | 450x400 mm                                                                                                                                                                                                                                             |
| Number of bowls           | 1 bowl                                                                                                                                                                                                                                                 |
| Waste fitting             | 3,5" drain                                                                                                                                                                                                                                             |
| FEATURES                  |                                                                                                                                                                                                                                                        |
| 2nd/3rd hole availaible   | The sink can be customized with the execution on request of additional holes, usable for double-hole mixers, for remote controlled drains or for the installation of soap dispensers. The positions are marked on the drawings with dotted line holes. |
| Basket 3,5" waste fitting | The drain is equipped with a large 3.5" drain, with the practical basket cap that prevents the discharge of solid parts. The 3.5 "drain allows the use of the Foster waste-disposer, compatible with all models.                                       |
| Deep bowls                | This bowls reach an important depth, over 20 cm, thanks to the advanced production technology, that can be offer great capiency and practicity in all the washing operations.                                                                          |
| Small radius              | Bowls with squared shapes with a modern design and an increased capacity, for a minimal aesthetics connected with an extreme practicity.                                                                                                               |