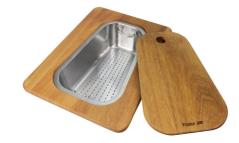

# Foster ==

Cestello inox 8612 000

Glass chopping board 8631 300

HPDE Chopping board 8657 001

HPDE Twin chopping board 8644 101

Iroko-wood chopping board with stainless steel colander 8644 042

Iroko-wood sliding chopping board 8644 041