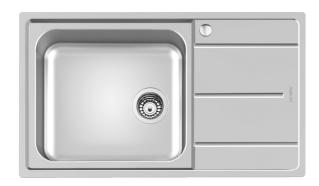

# Sink Evo - 3218 00x

Sinks

Code: 3218 00x

Code: 3218 001 DX (Sink on the right) Code: 3218 002 SX (Sink on the left)

### **DETAILS**

| Finish                 | Foster brushed                                                  |
|------------------------|-----------------------------------------------------------------|
| Material               | AISI 304 stainless steel                                        |
| Texture                | Foster brushed                                                  |
| Base                   | 60 cm                                                           |
| Edge/Installation Type | Standard (8 mm Edge)                                            |
| Dimensions             | 860x500 mm                                                      |
| Standard fittings      | Fixing hooks, gasket, drain, overflow and siphon, boxed packing |
| Mixer holes            | 1 standard hole - 2nd hole on request                           |
| Built-in hole          | 840x480 mm                                                      |
|                        |                                                                 |

| Drainer                   | Yes                                                                                                                                                                                                                                                    |
|---------------------------|--------------------------------------------------------------------------------------------------------------------------------------------------------------------------------------------------------------------------------------------------------|
| Width                     | 86 cm                                                                                                                                                                                                                                                  |
| Bowl dimension            | 450x400 mm                                                                                                                                                                                                                                             |
| Number of bowls           | 1 bowl                                                                                                                                                                                                                                                 |
| Waste fitting             | 3,5" drain                                                                                                                                                                                                                                             |
| FEATURES                  |                                                                                                                                                                                                                                                        |
| 2nd/3rd hole availaible   | The sink can be customized with the execution on request of additional holes, usable for double-hole mixers, for remote controlled drains or for the installation of soap dispensers. The positions are marked on the drawings with dotted line holes. |
| Basket 3,5" waste fitting | The drain is equipped with a large 3.5" drain, with the practical basket cap that prevents the discharge of solid parts. The 3.5 "drain allows the use of the Foster waste-disposer, compatible with all models.                                       |
| Deep bowls                | This bowls reach an important depth, over 20 cm, thanks to the advanced production technology, that can be offer great capiency and practicity in all the washing operations.                                                                          |
| Small radius              | Bowls with squared shapes with a modern design and an increased capacity, for a minimal aesthetics connected with an extreme practicity.                                                                                                               |