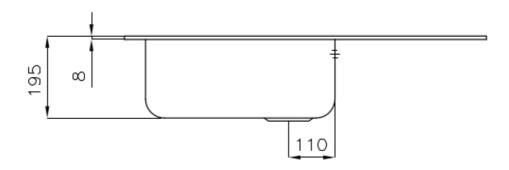

### **DETAILS**

| Finish                 | Foster brushed                                                  |
|------------------------|-----------------------------------------------------------------|
| Material               | AISI 304 stainless steel                                        |
| Texture                | Foster brushed                                                  |
| Base                   | 60 cm                                                           |
| Edge/Installation Type | Standard (8 mm Edge)                                            |
| Dimensions             | 860x500 mm                                                      |
| Standard fittings      | Fixing hooks, gasket, drain, overflow and siphon, boxed packing |
| Mixer holes            | 1 standard hole - 2nd hole on request                           |
| Built-in hole          | 840x480 mm                                                      |
|                        |                                                                 |

| Drainer                   | Yes                                                                                                                                                                                                                                                    |
|---------------------------|--------------------------------------------------------------------------------------------------------------------------------------------------------------------------------------------------------------------------------------------------------|
| Width                     | 86 cm                                                                                                                                                                                                                                                  |
| Bowl dimension            | 450x400 mm                                                                                                                                                                                                                                             |
| Number of bowls           | 1 bowl                                                                                                                                                                                                                                                 |
| Waste fitting             | 3,5" drain                                                                                                                                                                                                                                             |
| FEATURES                  |                                                                                                                                                                                                                                                        |
| 2nd/3rd hole availaible   | The sink can be customized with the execution on request of additional holes, usable for double-hole mixers, for remote controlled drains or for the installation of soap dispensers. The positions are marked on the drawings with dotted line holes. |
| Basket 3,5" waste fitting | The drain is equipped with a large 3.5" drain, with the practical basket cap that prevents the discharge of solid parts. The 3.5 "drain allows the use of the Foster waste-disposer, compatible with all models.                                       |
| Deep bowls                | This bowls reach an important depth, over 20 cm, thanks to the advanced production technology, that can be offer great capiency and practicity in all the washing operations.                                                                          |
| Small radius              | Bowls with squared shapes with a modern design and an increased capacity, for a minimal aesthetics connected with an extreme practicity.                                                                                                               |