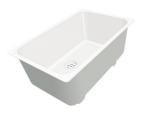

n those used on average by other manufacturers. This is how, thanks to our long experience, we know how to make sinks of superior quality and with a better resistance to aging.                                     |
| Basket 3,5" waste fitting | The drain is equipped with a large 3.5" drain, with the practical basket cap that prevents the<br>discharge of solid parts. The 3.5 "drain allows the use of the Foster waste-disposer, compatible<br>with all models.                                       |

Sliding brackets

#### **TECHNICAL DATA**



#### **OPTIONAL ACCESSORIES**



Glass chopping board 8631 300



HPDE Chopping board 8657 001



Iroko-wood chopping board 8647 000



Iroko-wood sliding chopping board 8643 000



Stainless steel basket 8611 000



Stainless steel plate rack 8100 301



White bowl 8153 100

#### **OPTIONAL AUTOMATIC WASTE FITTINGS**





Automatic waste fitting 8407 000 Automatic waste fitting 8407 100

LIRA automatic waste fitting 8407 103