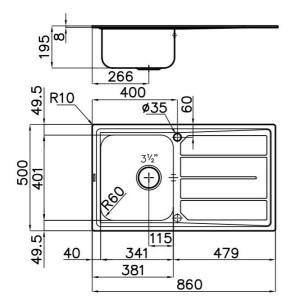

#### DETAILS

| Base                   | 45 cm                                                           |
|------------------------|-----------------------------------------------------------------|
| Edge/Installation Type | Standard (8 mm Edge)                                            |
| Dimensions             | 860x500 mm                                                      |
| Standard fittings      | Fixing hooks, gasket, drain, overflow and siphon, boxed packing |
| Mixer holes            | 1 foro di serie                                                 |
| Built-in hole          | 840x480 mm                                                      |
| Drainer                | Yes                                                             |
| Width                  | 86 cm                                                           |
| Material/Finish        | Foster-brushed finish AISI 304 stainless steel                  |

| Bowl dimension            | 341x400mm                                                                                                                                                                                                                                                    |
|---------------------------|--------------------------------------------------------------------------------------------------------------------------------------------------------------------------------------------------------------------------------------------------------------|
| Number of bowls           | 1 bowl                                                                                                                                                                                                                                                       |
| Waste fitting             | 3,5" drain                                                                                                                                                                                                                                                   |
| FEATURES                  |                                                                                                                                                                                                                                                              |
| 2nd / 3rd hole availaible | The sink can be customized with the execution on request of additional holes, usable for<br>double-hole mixers, for remote controlled drains or for the installation of soap dispensers. The<br>positions are marked on the drawings with dotted line holes. |
| Added value               | Foster uses steel thicknesses higher than those used on average by other manufacturers. This is how, thanks to our long experience, we know how to make sinks of superior quality and with a better resistance to aging.                                     |
| Basket 3,5" waste fitting | The drain is equipped with a large 3.5" drain, with the practical basket cap that prevents the<br>discharge of solid parts. The 3.5 "drain allows the use of the Foster waste-disposer, compatible<br>with all models.                                       |