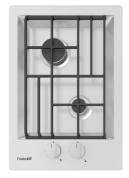

## **Cooker hob FL 7208 032**

Cooker hobs

Code: 7208 032

#### **DETAILS**

| Finish                 | Satin Finish                                                                              |
|------------------------|-------------------------------------------------------------------------------------------|
| Material               | AISI 304 stainless steel                                                                  |
| Supply                 | 220-240 V; 50.60 Hz                                                                       |
| Edge/Installation Type | Flush-mount   Top-mount                                                                   |
| Dimensions             | 353x513 mm                                                                                |
| Base size              | 35cm                                                                                      |
| Heating element        | two burners                                                                               |
| Built-in hole          | View technical data sheet (for all Flush-mount / Top-mount models and Under-mount models) |
| Grids                  | Cast iron grids and enamelled burner covers                                               |