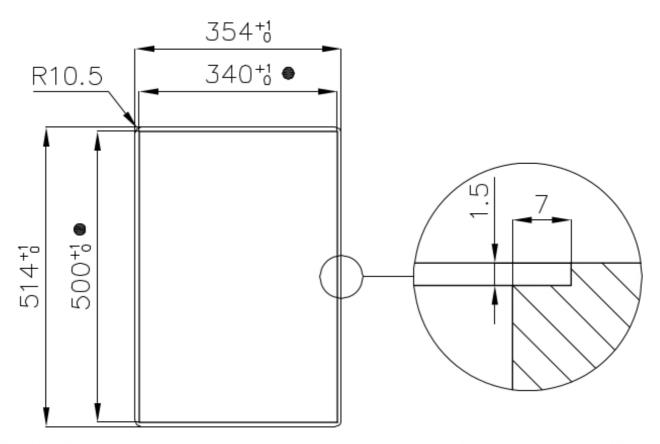

the two fire crowns also have independent ignition, making these burners perfect for both intensive and delicate cooking. |
| Ultra-flat hob      | Design meets functionality in the the ultra-flat models. Elegant grids that form a generously sized overall surface.                                                                                                                                                                               |
| Under-knob ignition | The utmost freedom of movement with electronic under-knob ignition, a common feature of all models that allows a one-hand ignition of the burner.                                                                                                                                                  |



### **TECHNICAL DATA**



# Foster ==



● Built—in cut out for FTS — Foratura per installazione FTS



### **RECOMMENDED PAIRINGS**







Sink Quadra 1215 050