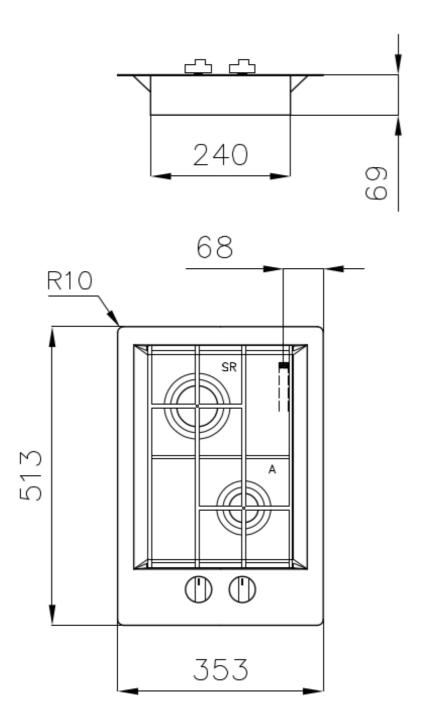

#### **DETAILS**

| Finish                 | Satin Finish                                                                              |
|------------------------|-------------------------------------------------------------------------------------------|
| Material               | AISI 304 stainless steel                                                                  |
| Supply                 | 220-240 V; 50.60 Hz                                                                       |
| Edge/Installation Type | Flush-mount   Top-mount                                                                   |
| Dimensions             | 353x513 mm                                                                                |
| Base size              | 35cm                                                                                      |
| Heating element        | two burners                                                                               |
| Built-in hole          | View technical data sheet (for all Flush-mount / Top-mount models and Under-mount models) |
| Grids                  | Cast iron grids and enamelled burner covers                                               |

### **TECHNICAL DATA**