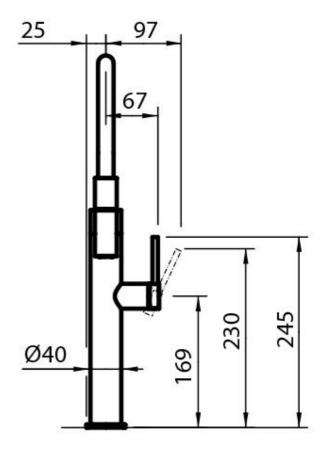

AISI 316 steel aesthetic parts with PVD treatment                                                        |
| Max worktop thickness | 40mm                                                                                                     |
| Mixer type            | Single lever faucet with rotating barrel and flexible head.                                              |
| FEATURES              |                                                                                                          |
| Rotating angle        | All the taps have a wide angle of rotation. Some models even permit a full 360° rotation.                |
| Strenghtening plate   | Foster's mixer taps are equipped with the strenghtening plate that offers perfect stability on any sink. |



## **TECHNICAL DATA**