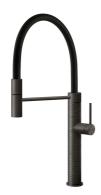

## Mixer Tap Skin Gun Metal 8424 856

Mixer Taps

Code: 8424 856

## **DETAILS**

| Gun Metal                |
|--------------------------|
| Chromed                  |
| Satin Finish             |
| Brass                    |
| Stainless steel AISI 316 |
| PVD                      |
| 360°                     |
| ø50mm                    |
| With ceramic discs       |
|                          |