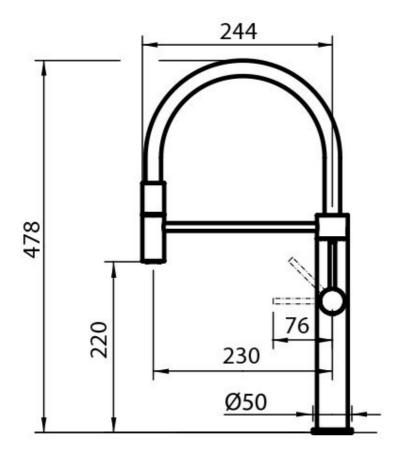

| AISI 316 steel aesthetic parts with PVD treatment                                                        |
| Max worktop thickness | 40mm                                                                                                     |
| Mixer type            | Single lever faucet with rotating barrel and flexible head.                                              |
| FEATURES              |                                                                                                          |
| Rotating angle        | All the taps have a wide angle of rotation. Some models even permit a full 360° rotation.                |
| Strenghtening plate   | Foster's mixer taps are equipped with the strenghtening plate that offers perfect stability on any sink. |



## **TECHNICAL DATA**