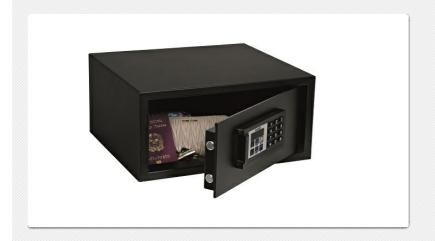

## **INDEL B**

PRODUCTS HOTEL HOTEL SAFES SAFE 30 EASY

SAFE 30 EASY

The electronic in – room safe with the best value for money.

The newborn within the Indel B family has internal led light, mechanical key or master code emergency opening and fits laptops up to 15".

- Solid steel structure, double bolts locking;
- Back-lit LED display;
- Hold 15 min. in case of 4 times wrong try;
- Override emergency key / master code equipped;
- Instructions printed on the panel.