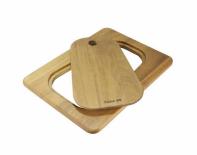

# Foster ==

Cestello inox 8612 000

Glass chopping board 8633 300

Glass chopping board 8631 300

HPDE Chopping board 8657 001

HPDE Twin chopping board 8644 101

Iroko-wood chopping board 8655 000

Iroko-wood chopping board with stainless steel colander 8644 042

Iroko-wood sliding chopping board 8643 000

Iroko-wood sliding chopping board 8644 041

Stainless steel plate rack 8100 301

Stainless steel plate rack

8100 303

**White bowl** 8153 100