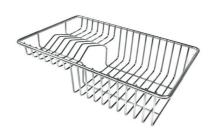

# Foster ==

Cestello inox 8612 000

Glass chopping board 8633 300

Glass chopping board 8631 300

HPDE Chopping board 8657 001

HPDE Twin chopping board 8644 101

Iroko-wood chopping board 8655 000

Iroko-wood chopping board with stainless steel colander 8644 042

Iroko-wood sliding chopping board 8643 000

Iroko-wood sliding chopping board 8644 041

Stainless steel plate rack 8100 301

Stainless steel plate rack

8100 303

**White bowl** 8153 100