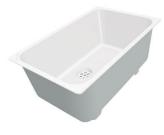

### Sink KS

Tank on the left Kitchen Sinks Code: 2180 062

#### **DETAILS**

| Edge/Installation Type | Standard (8 mm Edge)                                            |
|------------------------|-----------------------------------------------------------------|
| Finish                 | Foster brushed                                                  |
| Material               | AISI 304 stainless steel                                        |
| Texture                | Foster brushed                                                  |
| Base                   | 60 cm                                                           |
| Dimensions             | 860x500 mm                                                      |
| Standard fittings      | Fixing hooks, gasket, drain, overflow and siphon, boxed packing |
| Mixer holes            | 1 standard hole                                                 |
| Built-in hole          | 840x480 mm                                                      |

| Drainer                   | Yes                                                                                                                                                                                                                      |
|---------------------------|--------------------------------------------------------------------------------------------------------------------------------------------------------------------------------------------------------------------------|
| Width                     | 86 cm                                                                                                                                                                                                                    |
| Bowl dimension            | 450x400mm                                                                                                                                                                                                                |
| Number of bowls           | 1 bowl                                                                                                                                                                                                                   |
| Waste fitting             | 3,5" drain                                                                                                                                                                                                               |
| FEATURES                  |                                                                                                                                                                                                                          |
| Added value               | Foster uses steel thicknesses higher than those used on average by other manufacturers. This is how, thanks to our long experience, we know how to make sinks of superior quality and with a better resistance to aging. |
| Basket 3,5" waste fitting | The drain is equipped with a large 3.5" drain, with the practical basket cap that prevents the discharge of solid parts.                                                                                                 |
| Deep bowls                | This bowls reach an important depth, over 20 cm, thanks to the advanced production technology, that can be offer great capiency and practicity in all the washing operations.                                            |
| Sliding brackets          |                                                                                                                                                                                                                          |