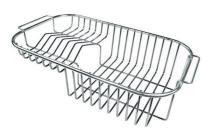

# Foster ==

Cestello inox 8612 000

Glass chopping board 8633 300

Glass chopping board 8631 300

HPDE Chopping board 8657 001

HPDE Twin chopping board 8644 101

Iroko-wood chopping board 8655 000

Iroko-wood chopping board with stainless steel colander 8644 042