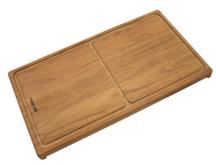

Iroko-wood sliding chopping board 8643 000

Iroko-wood sliding chopping board 8644 041

Stainless steel plate rack 8100 301

Stainless steel plate rack

8100 303

**White bowl** 8153 100