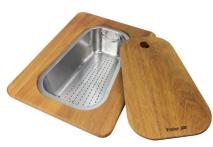

# Foster ==

Cestello inox 8612 000

Glass chopping board 8633 300

Glass chopping board 8631 300

HPDE Chopping board 8657 001

HPDE Twin chopping board 8644 101

Iroko-wood chopping board 8655 000

Iroko-wood chopping board with stainless steel colander 8644 042

Iroko-wood sliding chopping board 8643 000

Iroko-wood sliding chopping board 8644 041

Stainless steel plate rack 8100 301

Stainless steel plate rack

8100 303

**White bowl** 8153 100