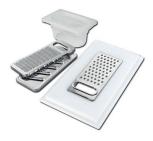

## Graters kit with ring-holder and food collection tray

8159 101

\* only in combination with the accessory 8644 101