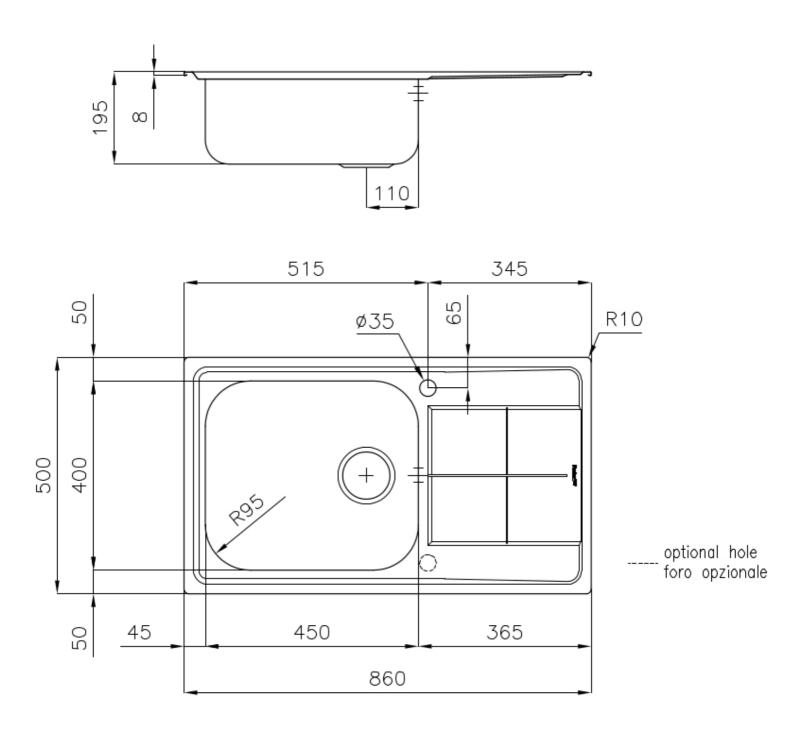

#### **DETAILS**

| Edge/Installation Type | Standard (8 mm Edge)                                            |
|------------------------|-----------------------------------------------------------------|
| Finish                 | Foster brushed                                                  |
| Material               | AISI 304 stainless steel                                        |
| Texture                | Foster brushed                                                  |
| Base                   | 60 cm                                                           |
| Dimensions             | 860x500 mm                                                      |
| Standard fittings      | Fixing hooks, gasket, drain, overflow and siphon, boxed packing |
| Mixer holes            | 1 standard hole                                                 |
| Built-in hole          | 840x480 mm                                                      |

| Drainer                   | Yes                                                                                                                                                                                                                      |
|---------------------------|--------------------------------------------------------------------------------------------------------------------------------------------------------------------------------------------------------------------------|
| Width                     | 86 cm                                                                                                                                                                                                                    |
| Bowl dimension            | 450x400mm                                                                                                                                                                                                                |
| Number of bowls           | 1 bowl                                                                                                                                                                                                                   |
| Waste fitting             | 3,5" drain                                                                                                                                                                                                               |
| FEATURES                  |                                                                                                                                                                                                                          |
| Added value               | Foster uses steel thicknesses higher than those used on average by other manufacturers. This is how, thanks to our long experience, we know how to make sinks of superior quality and with a better resistance to aging. |
| Basket 3,5" waste fitting | The drain is equipped with a large 3.5" drain, with the practical basket cap that prevents the discharge of solid parts.                                                                                                 |
| Deep bowls                | This bowls reach an important depth, over 20 cm, thanks to the advanced production technology, that can be offer great capiency and practicity in all the washing operations.                                            |
| Sliding brackets          |                                                                                                                                                                                                                          |