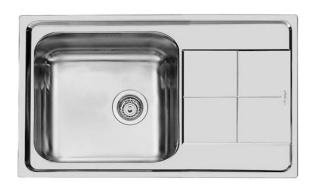

### Sink KS

Tank on the left Kitchen Sinks Code: 2180 062



#### **DETAILS**

| Edge/Installation Type | Standard (8 mm Edge)                                            |
|------------------------|-----------------------------------------------------------------|
| Finish                 | Foster brushed                                                  |
| Material               | AISI 304 stainless steel                                        |
| Texture                | Foster brushed                                                  |
| Base                   | 60 cm                                                           |
| Dimensions             | 860x500 mm                                                      |
| Standard fittings      | Fixing hooks, gasket, drain, overflow an