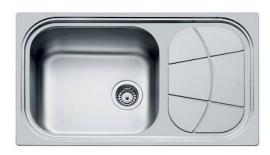

# **Sink Big Bowl**

Kitchen Sinks Code: 1561 202

#### **DETAILS**

| Edge/Installation Type | Standard (8 mm Edge)                                            |
|------------------------|-----------------------------------------------------------------|
| Finish                 | Foster brushed                                                  |
| Material               | AISI 304 stainless steel                                        |
| Texture                | Foster brushed                                                  |
| Base                   | 60 cm                                                           |
| Dimensions             | 860x500 mm                                                      |
| Standard fittings      | Fixing hooks, gasket, drain, overflow and siphon, boxed packing |
| Mixer holes            | 1 standard hole - 2nd hole on request                           |
| Built-in hole          | 840x480 mm                                                      |

| Drainer                   | Yes                                                                                                                                                                                                                                                    |
|---------------------------|--------------------------------------------------------------------------------------------------------------------------------------------------------------------------------------------------------------------------------------------------------|
| Width                     | 86 cm                                                                                                                                                                                                                                                  |
| Bowl dimension            | 450x400mm                                                                                                                                                                                                                                              |
| Number of bowls           | 1 bowl                                                                                                                                                                                                                                                 |
| Waste fitting             | 3,5" drain                                                                                                                                                                                                                                             |
| FEATURES                  |                                                                                                                                                                                                                                                        |
| 2nd / 3rd hole availaible | The sink can be customized with the execution on request of additional holes, usable for double-hole mixers, for remote controlled drains or for the installation of soap dispensers. The positions are marked on the drawings with dotted line holes. |
| Added value               | Foster uses steel thicknesses higher than those used on average by other manufacturers. This is how, thanks to our long experience, we know how to make sinks of superior quality and with a better resistance to aging.                               |
| Basket 3,5" waste fitting | The drain is equipped with a large 3.5" drain, with the practical basket cap that prevents the discharge of solid parts.                                                                                                                               |
| Sliding brackets          |                                                                                                                                                                                                                                                        |