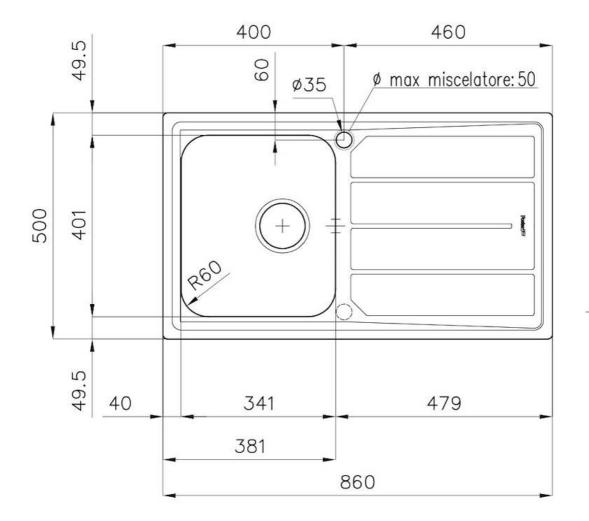

#### **DETAILS**

| Edge/Installation Type | Standard (8 mm Edge)                                            |
|------------------------|-----------------------------------------------------------------|
| Finish                 | Foster brushed                                                  |
| Material               | AISI 304 stainless steel                                        |
| Texture                | Foster brushed                                                  |
| Base                   | 45 cm                                                           |
| Dimensions             | 860x500 mm                                                      |
| Standard fittings      | Fixing hooks, gasket, drain, overflow and siphon, boxed packing |
| Mixer holes            | 1 standard hole - 2nd hole on request                           |
| Built-in hole          | 840x480 mm                                                      |

| Drainer                   | Yes                                                                                                                                                                                                                                                    |
|---------------------------|--------------------------------------------------------------------------------------------------------------------------------------------------------------------------------------------------------------------------------------------------------|
| Width                     | 86 cm                                                                                                                                                                                                                                                  |
| Bowl dimension            | 341x400mm                                                                                                                                                                                                                                              |
| Number of bowls           | 1 bowl                                                                                                                                                                                                                                                 |
| Waste fitting             | 3,5" drain                                                                                                                                                                                                                                             |
| FEATURES                  |                                                                                                                                                                                                                                                        |
| 2nd / 3rd hole availaible | The sink can be customized with the execution on request of additional holes, usable for double-hole mixers, for remote controlled drains or for the installation of soap dispensers. The positions are marked on the drawings with dotted line holes. |
| Added value               | Foster uses steel thicknesses higher than those used on average by other manufacturers. This is how, thanks to our long experience, we know how to make sinks of superior quality and with a better resistance to aging.                               |
| Basket 3,5" waste fitting | The drain is equipped with a large 3.5" drain, with the practical basket cap that prevents the discharge of solid parts.                                                                                                                               |
| Sliding brackets          |                                                                                                                                                                                                                                                        |

## **TECHNICAL DATA**

optional hole foro opzionale