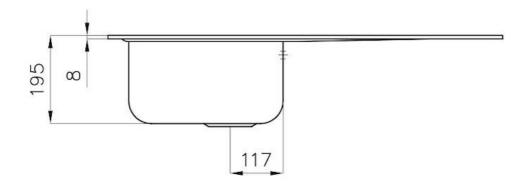

#### **DETAILS**

| Edge/Installation Type | Standard (8 mm Edge)                                            |
|------------------------|-----------------------------------------------------------------|
| Finish                 | Foster brushed                                                  |
| Material               | AISI 304 stainless steel                                        |
| Texture                | Foster brushed                                                  |
| Base                   | 45 cm                                                           |
| Dimensions             | 860x500 mm                                                      |
| Standard fittings      | Fixing hooks, gasket, drain, overflow and siphon, boxed packing |
| Mixer holes            | 1 standard hole - 2nd hole on request                           |
| Built-in hole          | 840x480 mm                                                      |

## **TECHNICAL DATA**

optional hole foro opzionale