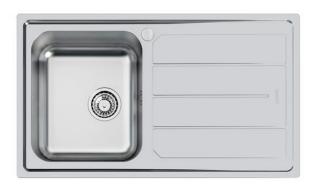

# **Sink Elettra**

Kitchen Sinks Code: 5186 062

#### **DETAILS**

| Edge/Installation Type | Standard (8 mm Edge)                                            |
|------------------------|-----------------------------------------------------------------|
| Finish                 | Foster brushed                                                  |
| Material               | AISI 304 stainless steel                                        |
| Texture                | Foster brushed                                                  |
| Base                   | 45 cm                                                           |
| Dimensions             | 860x500 mm                                                      |
| Standard fittings      | Fixing hooks, gasket, drain, overflow and siphon, boxed packing |
| Mixer holes            | 1 standard hole - 2nd hole on request                           |
| Built-in hole          | 840x480 mm                                                      |

| Drainer                   | Yes                                                                                                                                                                                                                                                    |
|---------------------------|--------------------------------------------------------------------------------------------------------------------------------------------------------------------------------------------------------------------------------------------------------|
| Width                     | 86 cm                                                                                                                                                                                                                                                  |
| Bowl dimension            | 341x400mm                                                                                                                                                                                                                                              |
| Number of bowls           | 1 bowl                                                                                                                                                                                                                                                 |
| Waste fitting             | 3,5" drain                                                                                                                                                                                                                                             |
| FEATURES                  |                                                                                                                                                                                                                                                        |
| 2nd / 3rd hole availaible | The sink can be customized with the execution on request of additional holes, usable for double-hole mixers, for remote controlled drains or for the installation of soap dispensers. The positions are marked on the drawings with dotted line holes. |
| Added value               | Foster uses steel thicknesses higher than those used on average by other manufacturers. This is how, thanks to our long experience, we know how to make sinks of superior quality and with a better resistance to aging.                               |
| Basket 3,5" waste fitting | The drain is equipped with a large 3.5" drain, with the practical basket cap that prevents the discharge of solid parts.                                                                                                                               |
| Sliding brackets          |                                                                                                                                                                                                                                                        |