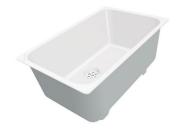

### Sink Elettra

Kitchen Sinks Code: 5197 061

### DETAILS

| Edge/Installation Type | Standard (8 mm Edge)                                            |
|------------------------|-----------------------------------------------------------------|
| Finish                 | Foster brushed                                                  |
| Material               | AISI 304 stainless steel                                        |
| Texture                | Foster brushed                                                  |
| Base                   | 60 cm                                                           |
| Dimensions             | 970x500 mm                                                      |
| Standard fittings      | Fixing hooks, gasket, drain, overflow and siphon, boxed packing |
| Mixer holes            | 1 standard hole - 2nd and 3rd on request                        |
| Built-in hole          | 950x480 mm                                                      |

| Drainer         | Yes                  |
|-----------------|----------------------|
| Width           | 97 cm                |
| Bowl dimension  | 341x400 + 150x300 mm |
| Number of bowls | 2 bowls              |
| Waste fitting   | 3,5" drain           |
|                 |                      |