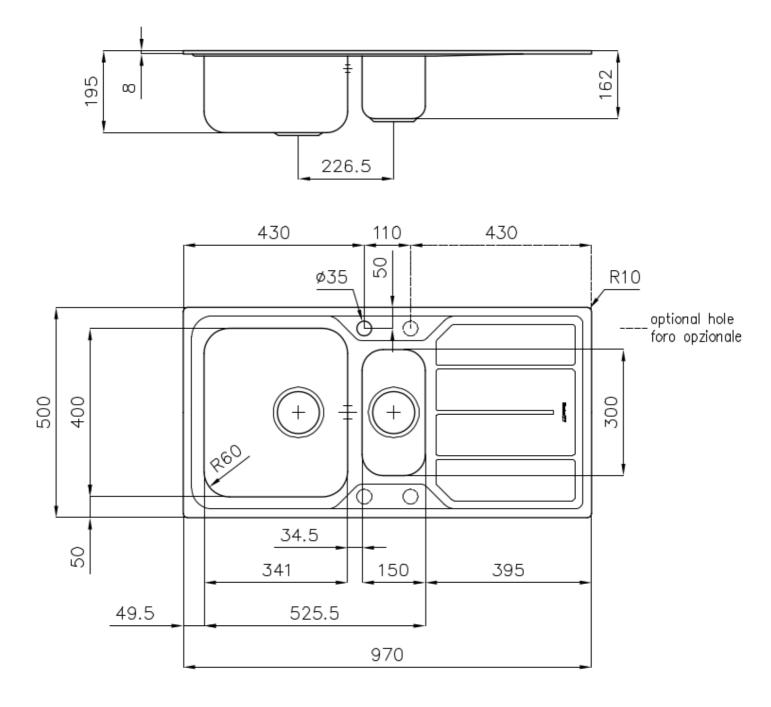

### DETAILS

| Edge/Installation Type | Standard (8 mm Edge)                                            |
|------------------------|-----------------------------------------------------------------|
| Finish                 | Foster brushed                                                  |
| Material               | AISI 304 stainless steel                                        |
| Texture                | Foster brushed                                                  |
| Base                   | 60 cm                                                           |
| Dimensions             | 970x500 mm                                                      |
| Standard fittings      | Fixing hooks, gasket, drain, overflow and siphon, boxed packing |
| Mixer holes            | 1 standard hole - 2nd and 3rd on request                        |
| Built-in hole          | 950x480 mm                                                      |

| Drainer         | Yes                  |
|-----------------|----------------------|
| Width           | 97 cm                |
| Bowl dimension  | 341x400 + 150x300 mm |
| Number of bowls | 2 bowls              |
| Waste fitting   | 3,5" drain           |
|                 |                      |

#### FEATURES

| 2nd / 3rd hole availaible | The sink can be customized with the execution on request of additional holes, usable for double-hole mixers, for remote controlled drains or for the installation of soap dispensers. The positions are marked on the drawings with dotted line holes. |
|---------------------------|--------------------------------------------------------------------------------------------------------------------------------------------------------------------------------------------------------------------------------------------------------|
| Added value               | Foster uses steel thicknesses higher than those used on average by other manufacturers. This is how, thanks to our long experience, we know how to make sinks of superior quality and with a better resistance to aging.                               |
| Basket 3,5" waste fitting | The drain is equipped with a large 3.5" drain, with the practical basket cap that prevents the discharge of solid parts.                                                                                                                               |
| Sliding brackets          |                                                                                                                                                                                                                                                        |