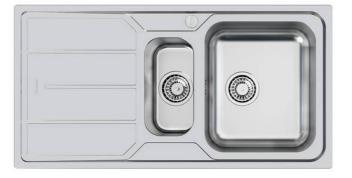

### Sink Elettra

Kitchen Sinks Code: 5197 061

### DETAILS

| Edge/Installation Type | Standard (8 mm Edge)                                            |
|------------------------|-----------------------------------------------------------------|
| Finish                 | Foster brushed                                                  |
| Material               | AISI 304 stainless steel                                        |
| Texture                | Foster brushed                                                  |
| Base                   | 60 cm                                                           |
| Dimensions             | 970x500 mm                                                      |
| Standard fittings      | Fixing hooks, gasket, drain, overflow and siphon, boxed packing |
| Mixer holes            | 1 standard hole - 2nd and 3rd on request                        |
| Built-in hole          | 950x480 mm                                                      |

| Drainer         | Yes                  |
|-----------------|----------------------|
| Width           | 97 cm                |
| Bowl dimension  | 341x400 + 150x300 mm |
| Number of bowls | 2 bowls              |
| Waste fitting   | 3,5" drain           |
|                 |                      |