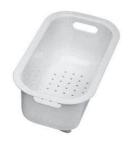

tting | The drain is equipped with a large 3.5" drain, with the practical basket cap that prevents the discharge of solid parts.                                                                                                                               |
| Sliding brackets          |                                                                                                                                                                                                                                                        |



## **TECHNICAL DATA**





# **GALLERY**





# **OPTIONAL ACCESSORIES**



Glass chopping board



**HPDE** Chopping board



Iroko-wood chopping board



Iroko-wood sliding chopping board



Stainless steel basket



Stainless steel plate rack



White bowl



White colander



## **RECOMMENDED PAIRINGS**





Mixer Tap F2000 - Basso

Mixer Tap Luisa

## **OPTIONAL AUTOMATIC WASTE FITTINGS**







Automatic waste fitting



LIRA automatic waste fitting