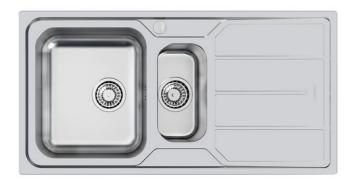

# **Sink Elettra**

Kitchen Sinks Code: 5197 062

#### **DETAILS**

| Edge/Installation Type | Standard (8 mm Edge)                                            |
|------------------------|-----------------------------------------------------------------|
| Finish                 | Foster brushed                                                  |
| Material               | AISI 304 stainless steel                                        |
| Texture                | Foster brushed                                                  |
| Base                   | 60 cm                                                           |
| Dimensions             | 970x500 mm                                                      |
| Standard fittings      | Fixing hooks, gasket, drain, overflow and siphon, boxed packing |
| Mixer holes            | 1 standard hole - 2nd and 3rd on request                        |
| Built-in hole          | 950x480 mm                                                      |

| Drainer                   | Yes                                                                                                                                                                                                                                                    |
|---------------------------|--------------------------------------------------------------------------------------------------------------------------------------------------------------------------------------------------------------------------------------------------------|
| Width                     | 97 cm                                                                                                                                                                                                                                                  |
| Bowl dimension            | 341x400 + 150x300 mm                                                                                                                                                                                                                                   |
| Number of bowls           | 2 bowls                                                                                                                                                                                                                                                |
| Waste fitting             | 3,5" drain                                                                                                                                                                                                                                             |
| FEATURES                  |                                                                                                                                                                                                                                                        |
| 2nd / 3rd hole availaible | The sink can be customized with the execution on request of additional holes, usable for double-hole mixers, for remote controlled drains or for the installation of soap dispensers. The positions are marked on the drawings with dotted line holes. |
| Added value               | Foster uses steel thicknesses higher than those used on average by other manufacturers. This is how, thanks to our long experience, we know how to make sinks of superior quality and with a better resistance to aging.                               |
| Basket 3,5" waste fitting | The drain is equipped with a large 3.5" drain, with the practical basket cap that prevents the discharge of solid parts.                                                                                                                               |
| Sliding brackets          |                                                                                                                                                                                                                                                        |