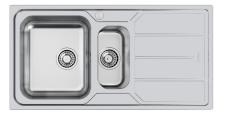

on average by other manufacturers. This is how, thanks to our long experience, we know how to make sinks of superior quality and with a better resistance to aging.                               |
| Basket 3,5" waste fitting | The drain is equipped with a large 3.5" drain, with the practical basket cap that prevents the discharge of solid parts.                                                                                                                               |
| Sliding brackets          |                                                                                                                                                                                                                                                        |



## **TECHNICAL DATA**





# **GALLERY**





# **OPTIONAL ACCESSORIES**



Glass chopping board



**HPDE** Chopping board



Iroko-wood chopping board



Iroko-wood sliding chopping board



Stainless steel basket



Stainless steel plate rack



White bowl



White colander



## **RECOMMENDED PAIRINGS**





Mixer Tap F2000 - Basso

Mixer Tap Luisa

## **OPTIONAL AUTOMATIC WASTE FITTINGS**







Automatic waste fitting



LIRA automatic waste fitting