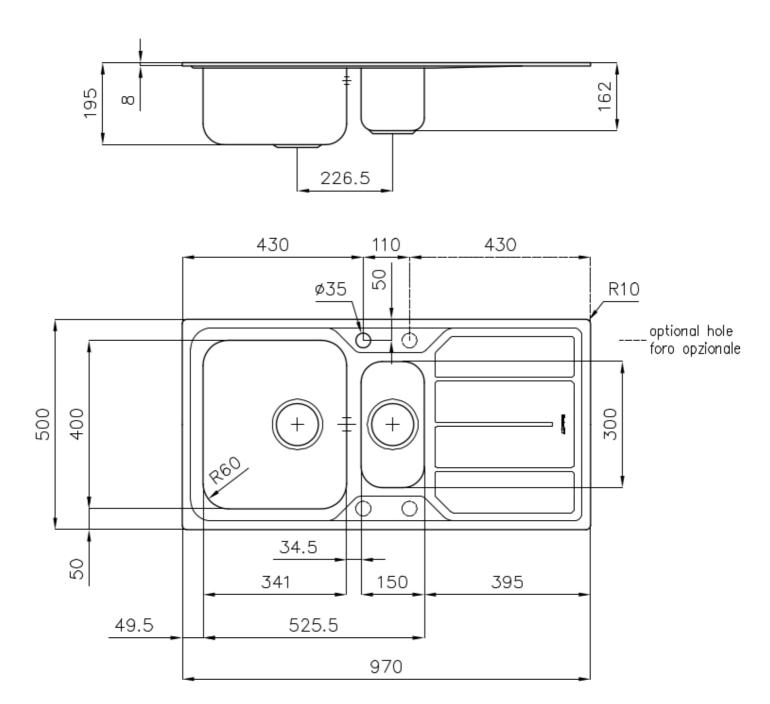

#### **DETAILS**

| Edge/Installation Type | Standard (8 mm Edge)                                            |
|------------------------|-----------------------------------------------------------------|
| Finish                 | Foster brushed                                                  |
| Material               | AISI 304 stainless steel                                        |
| Texture                | Foster brushed                                                  |
| Base                   | 60 cm                                                           |
| Dimensions             | 970x500 mm                                                      |
| Standard fittings      | Fixing hooks, gasket, drain, overflow and siphon, boxed packing |
| Mixer holes            | 1 standard hole - 2nd and 3rd on request                        |
| Built-in hole          | 950x480 mm                                                      |

| Drainer                   | Yes                                                                                                                                                                                                                                                    |
|---------------------------|--------------------------------------------------------------------------------------------------------------------------------------------------------------------------------------------------------------------------------------------------------|
| Width                     | 97 cm                                                                                                                                                                                                                                                  |
| Bowl dimension            | 341x400 + 150x300 mm                                                                                                                                                                                                                                   |
| Number of bowls           | 2 bowls                                                                                                                                                                                                                                                |
| Waste fitting             | 3,5" drain                                                                                                                                                                                                                                             |
| FEATURES                  |                                                                                                                                                                                                                                                        |
| 2nd / 3rd hole availaible | The sink can be customized with the execution on request of additional holes, usable for double-hole mixers, for remote controlled drains or for the installation of soap dispensers. The positions are marked on the drawings with dotted line holes. |
| Added value               | Foster uses steel thicknesses higher than those used on average by other manufacturers. This is how, thanks to our long experience, we know how to make sinks of superior quality and with a better resistance to aging.                               |
| Basket 3,5" waste fitting | The drain is equipped with a large 3.5" drain, with the practical basket cap that prevents the discharge of solid parts.                                                                                                                               |
| Sliding brackets          |                                                                                                                                                                                                                                                        |