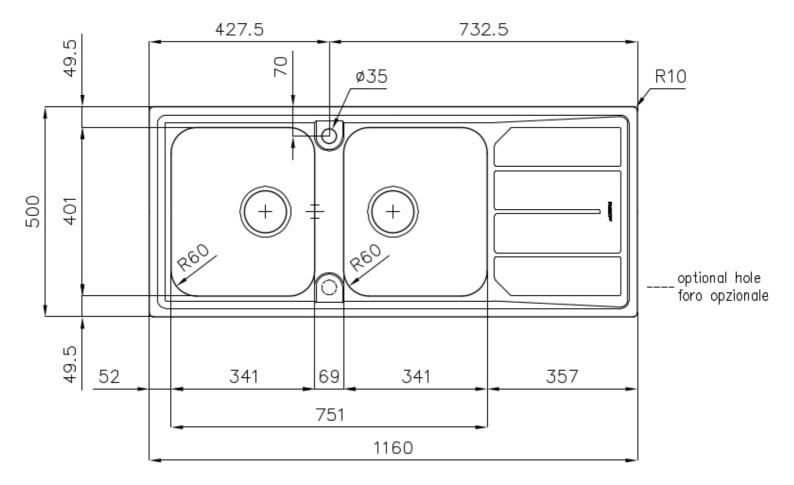

### **DETAILS**

| Edge/Installation Type | Standard (8 mm Edge)                                            |
|------------------------|-----------------------------------------------------------------|
| Finish                 | Foster brushed                                                  |
| Material               | AISI 304 stainless steel                                        |
| Texture                | Foster brushed                                                  |
| Base                   | 80-90 cm                                                        |
| Dimensions             | 1160x500 mm                                                     |
| Standard fittings      | Fixing hooks, gasket, drain, overflow and siphon, boxed packing |
| Mixer holes            | 1 standard hole - 2nd hole on request                           |
| Built-in hole          | 1140x480 mm                                                     |
|                        |                                                                 |

| Drainer                   | Yes                                                                                                                                                                                                                                                    |
|---------------------------|--------------------------------------------------------------------------------------------------------------------------------------------------------------------------------------------------------------------------------------------------------|
| Width                     | 116 cm                                                                                                                                                                                                                                                 |
| Bowl dimension            | 341x400mm                                                                                                                                                                                                                                              |
| Number of bowls           | 2 bowls                                                                                                                                                                                                                                                |
| Waste fitting             | 3,5" drain                                                                                                                                                                                                                                             |
| FEATURES                  |                                                                                                                                                                                                                                                        |
| 2nd / 3rd hole availaible | The sink can be customized with the execution on request of additional holes, usable for double-hole mixers, for remote controlled drains or for the installation of soap dispensers. The positions are marked on the drawings with dotted line holes. |
| Added value               | Foster uses steel thicknesses higher than those used on average by other manufacturers. This is how, thanks to our long experience, we know how to make sinks of superior quality and with a better resistance to aging.                               |
| Basket 3,5" waste fitting | The drain is equipped with a large 3.5" drain, with the practical basket cap that prevents the discharge of solid parts.                                                                                                                               |
| Sliding brackets          |                                                                                                                                                                                                                                                        |