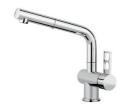

5" drain, with the practical basket cap that prevents the discharge of solid parts.                                                                                                                               |
| Sliding brackets          |                                                                                                                                                                                                                                                        |



#### **TECHNICAL DATA**







#### **GALLERY**





#### **OPTIONAL ACCESSORIES**



Glass chopping board



**HPDE** Chopping board



Iroko-wood chopping board



Iroko-wood sliding chopping board



Stainless steel basket



Stainless steel plate rack



White bowl



#### **RECOMMENDED PAIRINGS**





Mixer Tap F2000 - Basso

Mixer Tap Luisa

#### **OPTIONAL AUTOMATIC WASTE FITTINGS**







Automatic waste fitting



LIRA automatic waste fitting