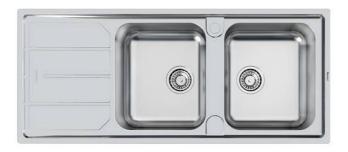

## **Sink Elettra**

Kitchen Sinks Code: 5812 061

### **DETAILS**

| Edge/Installation Type | Standard (8 mm Edge)                                            |
|------------------------|-----------------------------------------------------------------|
| Finish                 | Foster brushed                                                  |
| Material               | AISI 304 stainless steel                                        |
| Texture                | Foster brushed                                                  |
| Base                   | 80-90 cm                                                        |
| Dimensions             | 1160x500 mm                                                     |
| Standard fittings      | Fixing hooks, gasket, drain, overflow and siphon, boxed packing |
| Mixer holes            | 1 standard hole - 2nd hole on request                           |
| Built-in hole          | 1140x480 mm                                                     |
|                        |                                                                 |

| Drainer                   | Yes                                                                                                                                                                                                                                                    |
|---------------------------|--------------------------------------------------------------------------------------------------------------------------------------------------------------------------------------------------------------------------------------------------------|
| Width                     | 116 cm                                                                                                                                                                                                                                                 |
| Bowl dimension            | 341x400mm                                                                                                                                                                                                                                              |
| Number of bowls           | 2 bowls                                                                                                                                                                                                                                                |
| Waste fitting             | 3,5" drain                                                                                                                                                                                                                                             |
| FEATURES                  |                                                                                                                                                                                                                                                        |
| 2nd / 3rd hole availaible | The sink can be customized with the execution on request of additional holes, usable for double-hole mixers, for remote controlled drains or for the installation of soap dispensers. The positions are marked on the drawings with dotted line holes. |
| Added value               | Foster uses steel thicknesses higher than those used on average by other manufacturers. This is how, thanks to our long experience, we know how to make sinks of superior quality and with a better resistance to aging.                               |
| Basket 3,5" waste fitting | The drain is equipped with a large 3.5" drain, with the practical basket cap that prevents the discharge of solid parts.                                                                                                                               |
| Sliding brackets          |                                                                                                                                                                                                                                                        |