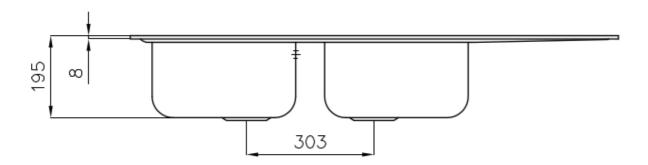

### **DETAILS**

| Edge/Installation Type | Standard (8 mm Edge)                                            |
|------------------------|-----------------------------------------------------------------|
| Finish                 | Foster brushed                                                  |
| Material               | AISI 304 stainless steel                                        |
| Texture                | Foster brushed                                                  |
| Base                   | 80-90 cm                                                        |
| Dimensions             | 1160x500 mm                                                     |
| Standard fittings      | Fixing hooks, gasket, drain, overflow and siphon, boxed packing |
| Mixer holes            | 1 standard hole - 2nd hole on request                           |
| Built-in hole          | 1140x480 mm                                                     |
|                        |                                                                 |

| Drainer                   | Yes                                                                                                                                                                                                                                                    |
|---------------------------|--------------------------------------------------------------------------------------------------------------------------------------------------------------------------------------------------------------------------------------------------------|
| Width                     | 116 cm                                                                                                                                                                                                                                                 |
| Bowl dimension            | 341x400mm                                                                                                                                                                                                                                              |
| Number of bowls           | 2 bowls                                                                                                                                                                                                                                                |
| Waste fitting             | 3,5" drain                                                                                                                                                                                                                                             |
| FEATURES                  |                                                                                                                                                                                                                                                        |
| 2nd / 3rd hole availaible | The sink can be customized with the execution on request of additional holes, usable for double-hole mixers, for remote controlled drains or for the installation of soap dispensers. The positions are marked on the drawings with dotted line holes. |
| Added value               | Foster uses steel thicknesses higher than those used on average by other manufacturers. This is how, thanks to our long experience, we know how to make sinks of superior quality and with a better resistance to aging.                               |
| Basket 3,5" waste fitting | The drain is equipped with a large 3.5" drain, with the practical basket cap that prevents the discharge of solid parts.                                                                                                                               |
| Sliding brackets          |                                                                                                                                                                                                                                                        |