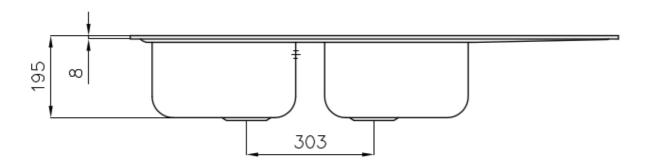

## **DETAILS**

| Edge/Installation Type | Standard (8 mm Edge)                                            |
|------------------------|-----------------------------------------------------------------|
| Finish                 | Foster brushed                                                  |
| Material               | AISI 304 stainless steel                                        |
| Texture                | Foster brushed                                                  |
| Base                   | 80-90 cm                                                        |
| Dimensions             | 1160x500 mm                                                     |
| Standard fittings      | Fixing hooks, gasket, drain, overflow and siphon, boxed packing |
| Mixer holes            | 1 standard hole - 2nd hole on request                           |
| Built-in hole          | 1140x480 mm                                                     |

| Drainer                   | Yes                                                                                                                                                                                                                                                    |
|---------------------------|--------------------------------------------------------------------------------------------------------------------------------------------------------------------------------------------------------------------------------------------------------|
| Width                     | 116 cm                                                                                                                                                                                                                                                 |
| Bowl dimension            | 341x400mm                                                                                                                                                                                                                                              |
| Number of bowls           | 2 bowls                                                                                                                                                                                                                                                |
| Waste fitting             | 3,5" drain                                                                                                                                                                                                                                             |
| FEATURES                  |                                                                                                                                                                                                                                                        |
| 2nd / 3rd hole availaible | The sink can be customized with the execution on request of additional holes, usable for double-hole mixers, for remote controlled drains or for the installation of soap dispensers. The positions are marked on the drawings with dotted line holes. |
| Added value               | Foster uses steel thicknesses higher than those used on average by other manufacturers. This is how, thanks to our long experience, we know how to make sinks of superior quality and with a better resistance to aging.                               |
| Basket 3,5" waste fitting | The drain is equipped with a large 3.5" drain, with the practical basket cap that prevents the discharge of solid parts.                                                                                                                               |
| Sliding brackets          |                                                                                                                                                                                                                                                        |