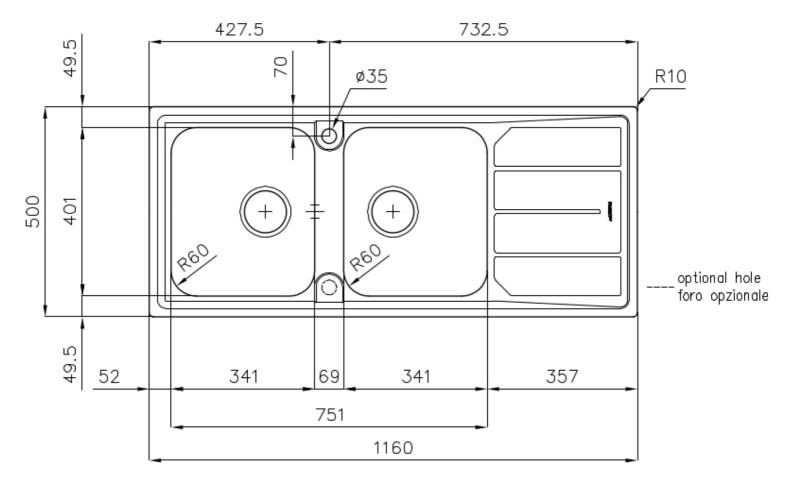

## **DETAILS**

| Edge/Installation Type | Standard (8 mm Edge)                                            |
|------------------------|-----------------------------------------------------------------|
| Finish                 | Foster brushed                                                  |
| Material               | AISI 304 stainless steel                                        |
| Texture                | Foster brushed                                                  |
| Base                   | 80-90 cm                                                        |
| Dimensions             | 1160x500 mm                                                     |
| Standard fittings      | Fixing hooks, gasket, drain, overflow and siphon, boxed packing |
| Mixer holes            | 1 standard hole - 2nd hole on request                           |
| Built-in hole          | 1140x480 mm                                                     |

| Drainer                   | Yes                                                                                                                                                                                                                                                    |
|---------------------------|--------------------------------------------------------------------------------------------------------------------------------------------------------------------------------------------------------------------------------------------------------|
| Width                     | 116 cm                                                                                                                                                                                                                                                 |
| Bowl dimension            | 341x400mm                                                                                                                                                                                                                                              |
| Number of bowls           | 2 bowls                                                                                                                                                                                                                                                |
| Waste fitting             | 3,5" drain                                                                                                                                                                                                                                             |
| FEATURES                  |                                                                                                                                                                                                                                                        |
| 2nd / 3rd hole availaible | The sink can be customized with the execution on request of additional holes, usable for double-hole mixers, for remote controlled drains or for the installation of soap dispensers. The positions are marked on the drawings with dotted line holes. |
| Added value               | Foster uses steel thicknesses higher than those used on average by other manufacturers. This is how, thanks to our long experience, we know how to make sinks of superior quality and with a better resistance to aging.                               |
| Basket 3,5" waste fitting | The drain is equipped with a large 3.5" drain, with the practical basket cap that prevents the discharge of solid parts.                                                                                                                               |
| Sliding brackets          |                                                                                                                                                                                                                                                        |