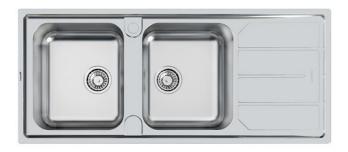

# **Sink Elettra**

Kitchen Sinks Code: 5812 062

## **DETAILS**

| Edge/Installation Type | Standard (8 mm Edge)                                            |
|------------------------|-----------------------------------------------------------------|
| Finish                 | Foster brushed                                                  |
| Material               | AISI 304 stainless steel                                        |
| Texture                | Foster brushed                                                  |
| Base                   | 80-90 cm                                                        |
| Dimensions             | 1160x500 mm                                                     |
| Standard fittings      | Fixing hooks, gasket, drain, overflow and siphon, boxed packing |
| Mixer holes            | 1 standard hole - 2nd hole on request                           |
| Built-in hole          | 1140x480 mm                                                     |

| Drainer                   | Yes                                                                                                                                                                                                                                                    |
|---------------------------|--------------------------------------------------------------------------------------------------------------------------------------------------------------------------------------------------------------------------------------------------------|
| Width                     | 116 cm                                                                                                                                                                                                                                                 |
| Bowl dimension            | 341x400mm                                                                                                                                                                                                                                              |
| Number of bowls           | 2 bowls                                                                                                                                                                                                                                                |
| Waste fitting             | 3,5" drain                                                                                                                                                                                                                                             |
| FEATURES                  |                                                                                                                                                                                                                                                        |
| 2nd / 3rd hole availaible | The sink can be customized with the execution on request of additional holes, usable for double-hole mixers, for remote controlled drains or for the installation of soap dispensers. The positions are marked on the drawings with dotted line holes. |
| Added value               | Foster uses steel thicknesses higher than those used on average by other manufacturers. This is how, thanks to our long experience, we know how to make sinks of superior quality and with a better resistance to aging.                               |
| Basket 3,5" waste fitting | The drain is equipped with a large 3.5" drain, with the practical basket cap that prevents the discharge of solid parts.                                                                                                                               |
| Sliding brackets          |                                                                                                                                                                                                                                                        |