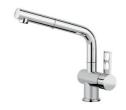

a large 3.5" drain, with the practical basket cap that prevents the discharge of solid parts.                                                                                                                               |
| Sliding brackets          |                                                                                                                                                                                                                                                        |



## **TECHNICAL DATA**







# **GALLERY**





# **OPTIONAL ACCESSORIES**



Glass chopping board



**HPDE** Chopping board



Iroko-wood chopping board



Iroko-wood sliding chopping board



Stainless steel basket



Stainless steel plate rack



White bowl



## **RECOMMENDED PAIRINGS**





Mixer Tap F2000 - Basso

Mixer Tap Luisa

## **OPTIONAL AUTOMATIC WASTE FITTINGS**







Automatic waste fitting



LIRA automatic waste fitting