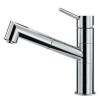

h a large 3.5" drain, with the practical basket cap that prevents the discharge of solid parts.                                                                                                                               |
| Sliding brackets          |                                                                                                                                                                                                                                                        |



## **TECHNICAL DATA**







# **GALLERY**





# **OPTIONAL ACCESSORIES**



Glass chopping board



**HPDE** Chopping board



Iroko-wood chopping board



Iroko-wood sliding chopping board



Stainless steel basket



Stainless steel plate rack



White bowl



## **RECOMMENDED PAIRINGS**





Mixer Tap F2000 - Basso

Mixer Tap Luisa

## **OPTIONAL AUTOMATIC WASTE FITTINGS**







Automatic waste fitting



LIRA automatic waste fitting