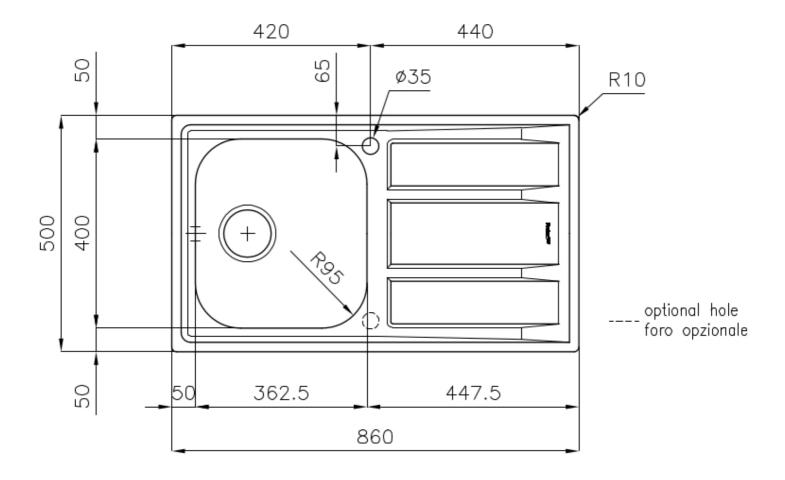

### **DETAILS**

| Edge/Installation Type | Standard (8 mm Edge)                                            |
|------------------------|-----------------------------------------------------------------|
| Finish                 | Foster brushed                                                  |
| Material               | AISI 304 stainless steel                                        |
| Texture                | Foster brushed                                                  |
| Base                   | 45 cm                                                           |
| Dimensions             | 860x500 mm                                                      |
| Standard fittings      | Fixing hooks, gasket, drain, overflow and siphon, boxed packing |
| Mixer holes            | 1 standard hole - 2nd hole on request                           |
| Built-in hole          | 840x480 mm                                                      |

| Drainer                   | Yes                                                                                                                                                                                                                                                    |
|---------------------------|--------------------------------------------------------------------------------------------------------------------------------------------------------------------------------------------------------------------------------------------------------|
| Width                     | 86 cm                                                                                                                                                                                                                                                  |
| Bowl dimension            | 362,5x400mm                                                                                                                                                                                                                                            |
| Number of bowls           | 1 bowl                                                                                                                                                                                                                                                 |
| Waste fitting             | 3,5" drain                                                                                                                                                                                                                                             |
| FEATURES                  |                                                                                                                                                                                                                                                        |
| 2nd / 3rd hole availaible | The sink can be customized with the execution on request of additional holes, usable for double-hole mixers, for remote controlled drains or for the installation of soap dispensers. The positions are marked on the drawings with dotted line holes. |
| Added value               | Foster uses steel thicknesses higher than those used on average by other manufacturers. This is how, thanks to our long experience, we know how to make sinks of superior quality and with a better resistance to aging.                               |
| Basket 3,5" waste fitting | The drain is equipped with a large 3.5" drain, with the practical basket cap that prevents the discharge of solid parts.                                                                                                                               |
| Sliding brackets          |                                                                                                                                                                                                                                                        |