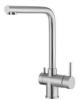

" waste fitting | The drain is equipped with a large 3.5" drain, with the practical basket cap that prevents the discharge of solid parts.                                                                                                                               |
| Sliding brackets          |                                                                                                                                                                                                                                                        |



## **TECHNICAL DATA**







#### **GALLERY**



## **OPTIONAL ACCESSORIES**



Glass chopping board



HPDE Chopping board



Iroko-wood sliding chopping board



Stainless steel basket



Stainless steel plate rack



#### **RECOMMENDED PAIRINGS**









Mixer Tap NYC

#### **OPTIONAL AUTOMATIC WASTE FITTINGS**



Automatic waste fitting



Automatic waste fitting



LIRA automatic waste fitting