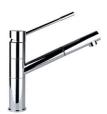

ste fitting | The drain is equipped with a large 3.5" drain, with the practical basket cap that prevents the discharge of solid parts.                                                                                                                               |
| Sliding brackets          |                                                                                                                                                                                                                                                        |



## **TECHNICAL DATA**







#### **GALLERY**



## **OPTIONAL ACCESSORIES**



Glass chopping board



HPDE Chopping board



Iroko-wood sliding chopping board



Stainless steel basket



Stainless steel plate rack



#### **RECOMMENDED PAIRINGS**









Mixer Tap NYC

#### **OPTIONAL AUTOMATIC WASTE FITTINGS**



Automatic waste fitting



Automatic waste fitting



LIRA automatic waste fitting