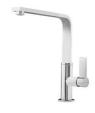

e fitting | The drain is equipped with a large 3.5" drain, with the practical basket cap that prevents the discharge of solid parts.                                                                                                                               |
| Sliding brackets          |                                                                                                                                                                                                                                                        |



## **TECHNICAL DATA**







#### **GALLERY**



## **OPTIONAL ACCESSORIES**



Glass chopping board



HPDE Chopping board



Iroko-wood sliding chopping board



Stainless steel basket



Stainless steel plate rack



#### **RECOMMENDED PAIRINGS**









Mixer Tap NYC

#### **OPTIONAL AUTOMATIC WASTE FITTINGS**



Automatic waste fitting



Automatic waste fitting



LIRA automatic waste fitting