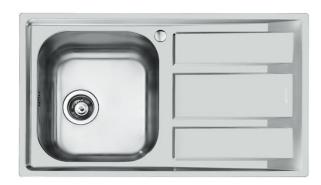

# Sink FM

Kitchen Sinks Code: 1971 062

### **DETAILS**

| Edge/Installation Type | Standard (8 mm Edge)                                            |
|------------------------|-----------------------------------------------------------------|
| Finish                 | Foster brushed                                                  |
| Material               | AISI 304 stainless steel                                        |
| Texture                | Foster brushed                                                  |
| Base                   | 45 cm                                                           |
| Dimensions             | 860x500 mm                                                      |
| Standard fittings      | Fixing hooks, gasket, drain, overflow and siphon, boxed packing |
| Mixer holes            | 1 standard hole - 2nd hole on request                           |
| Built-in hole          | 840x480 mm                                                      |

| Drainer                   | Yes                                                                                                                                                                                                                                                    |
|---------------------------|--------------------------------------------------------------------------------------------------------------------------------------------------------------------------------------------------------------------------------------------------------|
| Width                     | 86 cm                                                                                                                                                                                                                                                  |
| Bowl dimension            | 362,5x400mm                                                                                                                                                                                                                                            |
| Number of bowls           | 1 bowl                                                                                                                                                                                                                                                 |
| Waste fitting             | 3,5" drain                                                                                                                                                                                                                                             |
| FEATURES                  |                                                                                                                                                                                                                                                        |
| 2nd / 3rd hole availaible | The sink can be customized with the execution on request of additional holes, usable for double-hole mixers, for remote controlled drains or for the installation of soap dispensers. The positions are marked on the drawings with dotted line holes. |
| Added value               | Foster uses steel thicknesses higher than those used on average by other manufacturers. This is how, thanks to our long experience, we know how to make sinks of superior quality and with a better resistance to aging.                               |
| Basket 3,5" waste fitting | The drain is equipped with a large 3.5" drain, with the practical basket cap that prevents the discharge of solid parts.                                                                                                                               |
| Sliding brackets          |                                                                                                                                                                                                                                                        |