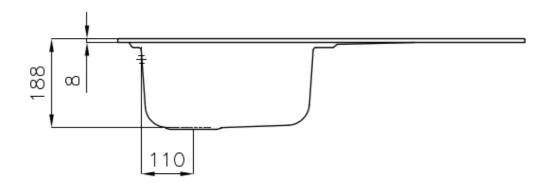

### **DETAILS**

| Edge/Installation Type | Standard (8 mm Edge)                                            |
|------------------------|-----------------------------------------------------------------|
| Finish                 | Foster brushed                                                  |
| Material               | AISI 304 stainless steel                                        |
| Texture                | Foster brushed                                                  |
| Base                   | 45 cm                                                           |
| Dimensions             | 860x500 mm                                                      |
| Standard fittings      | Fixing hooks, gasket, drain, overflow and siphon, boxed packing |
| Mixer holes            | 1 standard hole - 2nd hole on request                           |
| Built-in hole          | 840x480 mm                                                      |