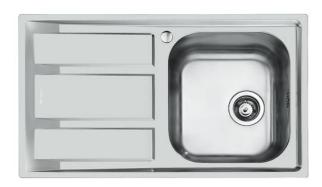

# Sink FM

Tank on the right Kitchen Sinks Code: 1971 461

#### **DETAILS**

| Edge/Installation Type | Standard (8 mm Edge)                                            |
|------------------------|-----------------------------------------------------------------|
| Finish                 | Foster brushed                                                  |
| Material               | AISI 304 stainless steel                                        |
| Texture                | Microfoster                                                     |
| Base                   | 45 cm                                                           |
| Dimensions             | 860x500 mm                                                      |
| Standard fittings      | Fixing hooks, gasket, drain, overflow and siphon, boxed packing |
| Mixer holes            | 1 standard hole - 2nd hole on request                           |
| Built-in hole          | 840x480 mm                                                      |
|                        |                                                                 |

| Drainer                   | Yes                                                                                                                                                                                                                                                    |
|---------------------------|--------------------------------------------------------------------------------------------------------------------------------------------------------------------------------------------------------------------------------------------------------|
| Width                     | 86 cm                                                                                                                                                                                                                                                  |
| Bowl dimension            | 362,5x400mm                                                                                                                                                                                                                                            |
| Number of bowls           | 1 bowl                                                                                                                                                                                                                                                 |
| Waste fitting             | 3,5" drain                                                                                                                                                                                                                                             |
| FEATURES                  |                                                                                                                                                                                                                                                        |
| 2nd / 3rd hole availaible | The sink can be customized with the execution on request of additional holes, usable for double-hole mixers, for remote controlled drains or for the installation of soap dispensers. The positions are marked on the drawings with dotted line holes. |
| Added value               | Foster uses steel thicknesses higher than those used on average by other manufacturers. This is how, thanks to our long experience, we know how to make sinks of superior quality and with a better resistance to aging.                               |
| Basket 3,5" waste fitting | The drain is equipped with a large 3.5" drain, with the practical basket cap that prevents the discharge of solid parts.                                                                                                                               |
| Sliding brackets          |                                                                                                                                                                                                                                                        |