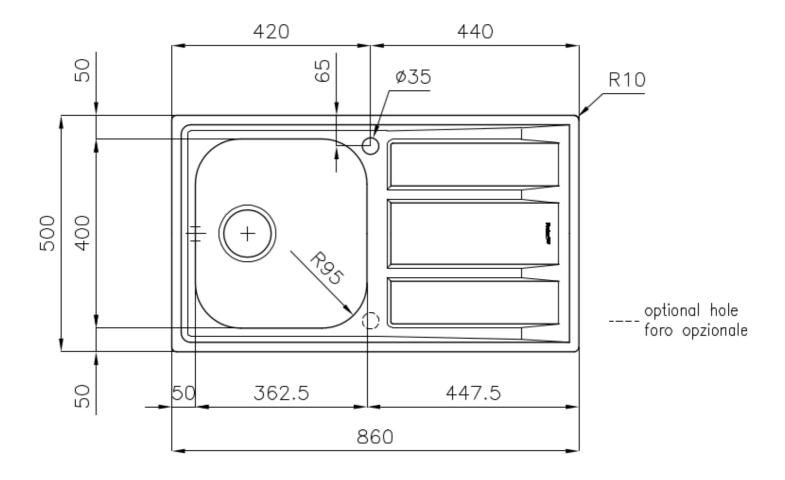

#### **DETAILS**

| Edge/Installation Type | Standard (8 mm Edge)                                            |
|------------------------|-----------------------------------------------------------------|
| Finish                 | Foster brushed                                                  |
| Material               | AISI 304 stainless steel                                        |
| Texture                | Microfoster                                                     |
| Base                   | 45 cm                                                           |
| Dimensions             | 860x500 mm                                                      |
| Standard fittings      | Fixing hooks, gasket, drain, overflow and siphon, boxed packing |
| Mixer holes            | 1 standard hole - 2nd hole on request                           |
| Built-in hole          | 840x480 mm                                                      |
|                        |                                                                 |

| Drainer                   | Yes                                                                                                                                                                                                                                                    |
|---------------------------|--------------------------------------------------------------------------------------------------------------------------------------------------------------------------------------------------------------------------------------------------------|
| Width                     | 86 cm                                                                                                                                                                                                                                                  |
| Bowl dimension            | 362,5x400mm                                                                                                                                                                                                                                            |
| Number of bowls           | 1 bowl                                                                                                                                                                                                                                                 |
| Waste fitting             | 3,5" drain                                                                                                                                                                                                                                             |
| FEATURES                  |                                                                                                                                                                                                                                                        |
| 2nd / 3rd hole availaible | The sink can be customized with the execution on request of additional holes, usable for double-hole mixers, for remote controlled drains or for the installation of soap dispensers. The positions are marked on the drawings with dotted line holes. |
| Added value               | Foster uses steel thicknesses higher than those used on average by other manufacturers. This is how, thanks to our long experience, we know how to make sinks of superior quality and with a better resistance to aging.                               |
| Basket 3,5" waste fitting | The drain is equipped with a large 3.5" drain, with the practical basket cap that prevents the discharge of solid parts.                                                                                                                               |
| Sliding brackets          |                                                                                                                                                                                                                                                        |

### **TECHNICAL DATA**