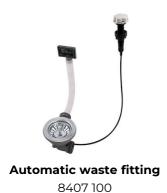

|
| Sliding brackets          |                                                                                                                                                                                                                                                        |



### **TECHNICAL DATA**







#### **OPTIONAL ACCESSORIES**



Glass chopping board 8631 300



HPDE Chopping board 8657 001



Iroko-wood sliding chopping board 8643 000



Stainless steel basket 8611 000



Stainless steel plate rack 8100 301

#### **RECOMMENDED PAIRINGS**



Mixer Tap Gamma 3 vie - satin 8496 100



**Mixer Tap Lorenzo** 8466 000



Mixer Tap NYC 8486 000



## **OPTIONAL AUTOMATIC WASTE FITTINGS**







LIRA automatic waste fitting 8407 103