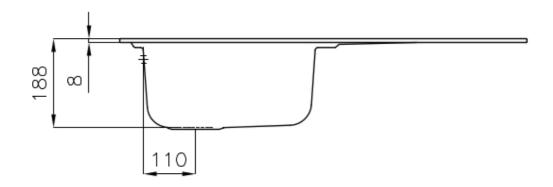

#### **DETAILS**

| Edge/Installation Type | Standard (8 mm Edge)                                            |
|------------------------|-----------------------------------------------------------------|
| Finish                 | Foster brushed                                                  |
| Material               | AISI 304 stainless steel                                        |
| Texture                | Microfoster                                                     |
| Base                   | 45 cm                                                           |
| Dimensions             | 860x500 mm                                                      |
| Standard fittings      | Fixing hooks, gasket, drain, overflow and siphon, boxed packing |
| Mixer holes            | 1 standard hole - 2nd hole on request                           |
| Built-in hole          | 840x480 mm                                                      |
|                        |                                                                 |

### **TECHNICAL DATA**