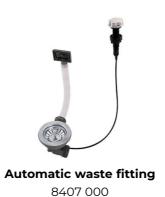

|
| Sliding brackets          |                                                                                                                                                                                                                                                        |



### **TECHNICAL DATA**







#### **OPTIONAL ACCESSORIES**



Glass chopping board 8631 300



HPDE Chopping board 8657 001



Iroko-wood sliding chopping board 8643 000



Stainless steel basket 8611 000



Stainless steel plate rack 8100 301

#### **RECOMMENDED PAIRINGS**



Mixer Tap Gamma 3 vie - satin 8496 100



**Mixer Tap Lorenzo** 8466 000



Mixer Tap NYC 8486 000



## **OPTIONAL AUTOMATIC WASTE FITTINGS**







LIRA automatic waste fitting 8407 103