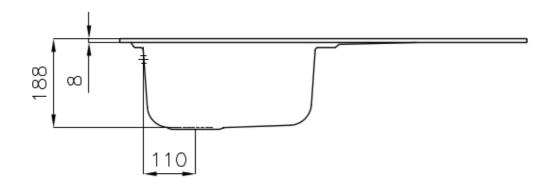

#### **DETAILS**

| Edge/Installation Type | Standard (8 mm Edge)                                            |
|------------------------|-----------------------------------------------------------------|
| Finish                 | Foster brushed                                                  |
| Material               | AISI 304 stainless steel                                        |
| Texture                | Microfoster                                                     |
| Base                   | 45 cm                                                           |
| Dimensions             | 860x500 mm                                                      |
| Standard fittings      | Fixing hooks, gasket, drain, overflow and siphon, boxed packing |
| Mixer holes            | 1 standard hole - 2nd hole on request                           |
| Built-in hole          | 840x480 mm                                                      |