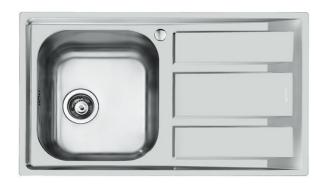

# Sink FM

Tank on the left Kitchen Sinks Code: 1971 462

#### **DETAILS**

| Edge/Installation Type | Standard (8 mm Edge)                                            |
|------------------------|-----------------------------------------------------------------|
| Finish                 | Foster brushed                                                  |
| Material               | AISI 304 stainless steel                                        |
| Texture                | Microfoster                                                     |
| Base                   | 45 cm                                                           |
| Dimensions             | 860x500 mm                                                      |
| Standard fittings      | Fixing hooks, gasket, drain, overflow and siphon, boxed packing |
| Mixer holes            | 1 standard hole - 2nd hole on request                           |
| Built-in hole          | 840x480 mm                                                      |

| Drainer                   | Yes                                                                                                                                                                                                                                                    |
|---------------------------|--------------------------------------------------------------------------------------------------------------------------------------------------------------------------------------------------------------------------------------------------------|
| Width                     | 86 cm                                                                                                                                                                                                                                                  |
| Bowl dimension            | 362,5x400mm                                                                                                                                                                                                                                            |
| Number of bowls           | 1 bowl                                                                                                                                                                                                                                                 |
| Waste fitting             | 3,5" drain                                                                                                                                                                                                                                             |
| FEATURES                  |                                                                                                                                                                                                                                                        |
| 2nd / 3rd hole availaible | The sink can be customized with the execution on request of additional holes, usable for double-hole mixers, for remote controlled drains or for the installation of soap dispensers. The positions are marked on the drawings with dotted line holes. |
| Added value               | Foster uses steel thicknesses higher than those used on average by other manufacturers. This is how, thanks to our long experience, we know how to make sinks of superior quality and with a better resistance to aging.                               |
| Basket 3,5" waste fitting | The drain is equipped with a large 3.5" drain, with the practical basket cap that prevents the discharge of solid parts.                                                                                                                               |
| Sliding brackets          |                                                                                                                                                                                                                                                        |