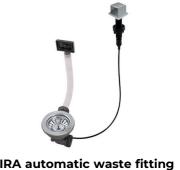

|
| Sliding brackets          |                                                                                                                                                                                                                                                        |



### **TECHNICAL DATA**







#### **OPTIONAL ACCESSORIES**



Glass chopping board 8631 300



HPDE Chopping board 8657 001



Iroko-wood sliding chopping board 8643 000



Stainless steel basket 8611 000



Stainless steel plate rack 8100 301

#### **RECOMMENDED PAIRINGS**



Mixer Tap Gamma 3 vie - satin 8496 100



**Mixer Tap Lorenzo** 8466 000



Mixer Tap NYC 8486 000



## **OPTIONAL AUTOMATIC WASTE FITTINGS**







LIRA automatic waste fitting 8407 103