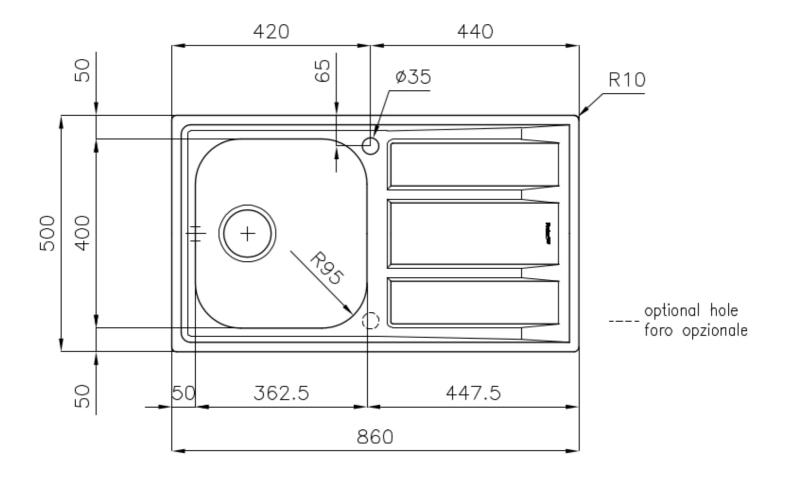

#### **DETAILS**

| Edge/Installation Type | Standard (8 mm Edge)                                            |
|------------------------|-----------------------------------------------------------------|
| Finish                 | Foster brushed                                                  |
| Material               | AISI 304 stainless steel                                        |
| Texture                | Microfoster                                                     |
| Base                   | 45 cm                                                           |
| Dimensions             | 860x500 mm                                                      |
| Standard fittings      | Fixing hooks, gasket, drain, overflow and siphon, boxed packing |
| Mixer holes            | 1 standard hole - 2nd hole on request                           |
| Built-in hole          | 840x480 mm                                                      |

| Drainer                   | Yes                                                                                                                                                                                                                                                    |
|---------------------------|--------------------------------------------------------------------------------------------------------------------------------------------------------------------------------------------------------------------------------------------------------|
| Width                     | 86 cm                                                                                                                                                                                                                                                  |
| Bowl dimension            | 362,5x400mm                                                                                                                                                                                                                                            |
| Number of bowls           | 1 bowl                                                                                                                                                                                                                                                 |
| Waste fitting             | 3,5" drain                                                                                                                                                                                                                                             |
| FEATURES                  |                                                                                                                                                                                                                                                        |
| 2nd / 3rd hole availaible | The sink can be customized with the execution on request of additional holes, usable for double-hole mixers, for remote controlled drains or for the installation of soap dispensers. The positions are marked on the drawings with dotted line holes. |
| Added value               | Foster uses steel thicknesses higher than those used on average by other manufacturers. This is how, thanks to our long experience, we know how to make sinks of superior quality and with a better resistance to aging.                               |
| Basket 3,5" waste fitting | The drain is equipped with a large 3.5" drain, with the practical basket cap that prevents the discharge of solid parts.                                                                                                                               |
| Sliding brackets          |                                                                                                                                                                                                                                                        |