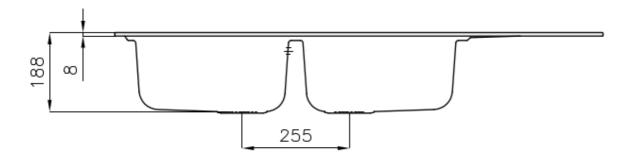

#### **DETAILS**

| Edge/Installation Type | Standard (8 mm Edge)                                            |
|------------------------|-----------------------------------------------------------------|
| Finish                 | Foster brushed                                                  |
| Material               | AISI 304 stainless steel                                        |
| Texture                | Foster brushed                                                  |
| Base                   | 80-90 cm                                                        |
| Dimensions             | 1160x500 mm                                                     |
| Standard fittings      | Fixing hooks, gasket, drain, overflow and siphon, boxed packing |
| Mixer holes            | 1 standard hole - 2nd hole on request                           |
| Built-in hole          | 1140x480 mm                                                     |
|                        |                                                                 |

| Drainer                   | Yes                                                                                                                                                                                                                                                    |
|---------------------------|--------------------------------------------------------------------------------------------------------------------------------------------------------------------------------------------------------------------------------------------------------|
| Width                     | 116 cm                                                                                                                                                                                                                                                 |
| Bowl dimension            | 362,5x400mm                                                                                                                                                                                                                                            |
| Number of bowls           | 2 bowls                                                                                                                                                                                                                                                |
| Waste fitting             | 3,5" drain                                                                                                                                                                                                                                             |
| FEATURES                  |                                                                                                                                                                                                                                                        |
| 2nd / 3rd hole availaible | The sink can be customized with the execution on request of additional holes, usable for double-hole mixers, for remote controlled drains or for the installation of soap dispensers. The positions are marked on the drawings with dotted line holes. |
| Added value               | Foster uses steel thicknesses higher than those used on average by other manufacturers. This is how, thanks to our long experience, we know how to make sinks of superior quality and with a better resistance to aging.                               |
| Basket 3,5" waste fitting | The drain is equipped with a large 3.5" drain, with the practical basket cap that prevents the discharge of solid parts.                                                                                                                               |
| Sliding brackets          |                                                                                                                                                                                                                                                        |