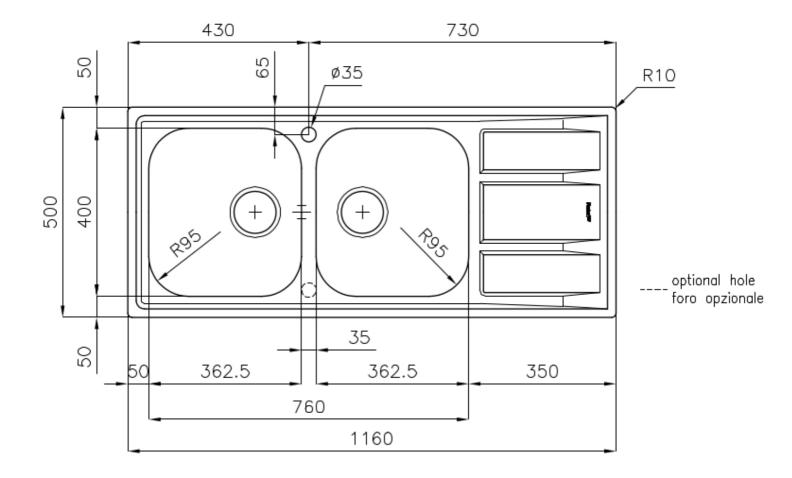

#### **DETAILS**

| Edge/Installation Type | Standard (8 mm Edge)                                            |
|------------------------|-----------------------------------------------------------------|
| Finish                 | Foster brushed                                                  |
| Material               | AISI 304 stainless steel                                        |
| Texture                | Foster brushed                                                  |
| Base                   | 80-90 cm                                                        |
| Dimensions             | 1160x500 mm                                                     |
| Standard fittings      | Fixing hooks, gasket, drain, overflow and siphon, boxed packing |
| Mixer holes            | 1 standard hole - 2nd hole on request                           |
| Built-in hole          | 1140x480 mm                                                     |
|                        |                                                                 |

| Drainer                   | Yes                                                                                                                                                                                                                                                    |
|---------------------------|--------------------------------------------------------------------------------------------------------------------------------------------------------------------------------------------------------------------------------------------------------|
| Width                     | 116 cm                                                                                                                                                                                                                                                 |
| Bowl dimension            | 362,5x400mm                                                                                                                                                                                                                                            |
| Number of bowls           | 2 bowls                                                                                                                                                                                                                                                |
| Waste fitting             | 3,5" drain                                                                                                                                                                                                                                             |
| FEATURES                  |                                                                                                                                                                                                                                                        |
| 2nd / 3rd hole availaible | The sink can be customized with the execution on request of additional holes, usable for double-hole mixers, for remote controlled drains or for the installation of soap dispensers. The positions are marked on the drawings with dotted line holes. |
| Added value               | Foster uses steel thicknesses higher than those used on average by other manufacturers. This is how, thanks to our long experience, we know how to make sinks of superior quality and with a better resistance to aging.                               |
| Basket 3,5" waste fitting | The drain is equipped with a large 3.5" drain, with the practical basket cap that prevents the discharge of solid parts.                                                                                                                               |
| Sliding brackets          |                                                                                                                                                                                                                                                        |