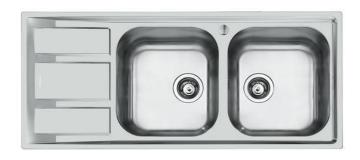

# Sink FM

Bowl on the right Kitchen Sinks Code: 1972 061

#### **DETAILS**

| Edge/Installation Type | Standard (8 mm Edge)                                            |
|------------------------|-----------------------------------------------------------------|
| Finish                 | Foster brushed                                                  |
| Material               | AISI 304 stainless steel                                        |
| Texture                | Foster brushed                                                  |
| Base                   | 80-90 cm                                                        |
| Dimensions             | 1160x500 mm                                                     |
| Standard fittings      | Fixing hooks, gasket, drain, overflow and siphon, boxed packing |
| Mixer holes            | 1 standard hole - 2nd hole on request                           |
| Built-in hole          | 1140x480 mm                                                     |
|                        |                                                                 |

| Drainer                   | Yes                                                                                                                                                                                                                                                    |
|---------------------------|--------------------------------------------------------------------------------------------------------------------------------------------------------------------------------------------------------------------------------------------------------|
| Width                     | 116 cm                                                                                                                                                                                                                                                 |
| Bowl dimension            | 362,5x400mm                                                                                                                                                                                                                                            |
| Number of bowls           | 2 bowls                                                                                                                                                                                                                                                |
| Waste fitting             | 3,5" drain                                                                                                                                                                                                                                             |
| FEATURES                  |                                                                                                                                                                                                                                                        |
| 2nd / 3rd hole availaible | The sink can be customized with the execution on request of additional holes, usable for double-hole mixers, for remote controlled drains or for the installation of soap dispensers. The positions are marked on the drawings with dotted line holes. |
| Added value               | Foster uses steel thicknesses higher than those used on average by other manufacturers. This is how, thanks to our long experience, we know how to make sinks of superior quality and with a better resistance to aging.                               |
| Basket 3,5" waste fitting | The drain is equipped with a large 3.5" drain, with the practical basket cap that prevents the discharge of solid parts.                                                                                                                               |
| Sliding brackets          |                                                                                                                                                                                                                                                        |