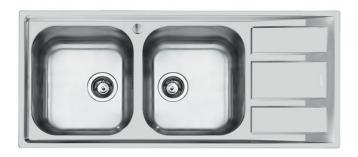

# Sink FM

Bowl on the left Kitchen Sinks Code: 1972 062

#### **DETAILS**

| Edge/Installation Type | Standard (8 mm Edge)                                            |
|------------------------|-----------------------------------------------------------------|
| Finish                 | Foster brushed                                                  |
| Material               | AISI 304 stainless steel                                        |
| Texture                | Foster brushed                                                  |
| Base                   | 80-90 cm                                                        |
| Dimensions             | 1160x500 mm                                                     |
| Standard fittings      | Fixing hooks, gasket, drain, overflow and siphon, boxed packing |
| Mixer holes            | 1 standard hole - 2nd hole on request                           |
| Built-in hole          | 1140x480 mm                                                     |
|                        |                                                                 |

| Drainer                   | Yes                                                                                                                                                                                                                                                    |
|---------------------------|--------------------------------------------------------------------------------------------------------------------------------------------------------------------------------------------------------------------------------------------------------|
| Width                     | 116 cm                                                                                                                                                                                                                                                 |
| Bowl dimension            | 362,5x400mm                                                                                                                                                                                                                                            |
| Number of bowls           | 2 bowls                                                                                                                                                                                                                                                |
| Waste fitting             | 3,5" drain                                                                                                                                                                                                                                             |
| FEATURES                  |                                                                                                                                                                                                                                                        |
| 2nd / 3rd hole availaible | The sink can be customized with the execution on request of additional holes, usable for double-hole mixers, for remote controlled drains or for the installation of soap dispensers. The positions are marked on the drawings with dotted line holes. |
| Added value               | Foster uses steel thicknesses higher than those used on average by other manufacturers. This is how, thanks to our long experience, we know how to make sinks of superior quality and with a better resistance to aging.                               |
| Basket 3,5" waste fitting | The drain is equipped with a large 3.5" drain, with the practical basket cap that prevents the discharge of solid parts.                                                                                                                               |
| Sliding brackets          |                                                                                                                                                                                                                                                        |