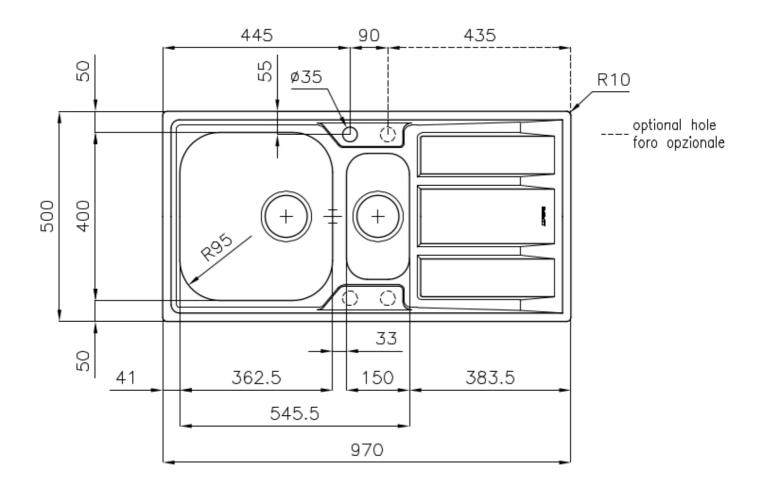

#### **DETAILS**

| Edge/Installation Type | Standard (8 mm Edge)                                            |
|------------------------|-----------------------------------------------------------------|
| Finish                 | Foster brushed                                                  |
| Material               | AISI 304 stainless steel                                        |
| Texture                | Foster brushed                                                  |
| Base                   | 60-80 cm                                                        |
| Dimensions             | 970x500 mm                                                      |
| Standard fittings      | Fixing hooks, gasket, drain, overflow and siphon, boxed packing |
| Mixer holes            | 1 standard hole - 2nd and 3rd on request                        |
| Built-in hole          | 950x480 mm                                                      |

| Drainer                   | Yes                                                                                                                                                                                                                                                    |
|---------------------------|--------------------------------------------------------------------------------------------------------------------------------------------------------------------------------------------------------------------------------------------------------|
| Width                     | 97 cm                                                                                                                                                                                                                                                  |
| Bowl dimension            | 362,5x400 + 150x300mm                                                                                                                                                                                                                                  |
| Number of bowls           | 2 bowls                                                                                                                                                                                                                                                |
| Waste fitting             | 3,5" drain                                                                                                                                                                                                                                             |
| FEATURES                  |                                                                                                                                                                                                                                                        |
| 2nd/3rd hole availaible   | The sink can be customized with the execution on request of additional holes, usable for double-hole mixers, for remote controlled drains or for the installation of soap dispensers. The positions are marked on the drawings with dotted line holes. |
| Added value               | Foster uses steel thicknesses higher than those used on average by other manufacturers. This is how, thanks to our long experience, we know how to make sinks of superior quality and with a better resistance to aging.                               |
| Basket 3,5" waste fitting | The drain is equipped with a large 3.5" drain, with the practical basket cap that prevents the discharge of solid parts.                                                                                                                               |
| Sliding brackets          |                                                                                                                                                                                                                                                        |