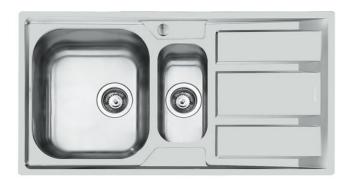

# Sink FM

Tank on the left Kitchen Sinks Code: 1973 062

#### **DETAILS**

| Edge/Installation Type | Standard (8 mm Edge)                                            |
|------------------------|-----------------------------------------------------------------|
| Finish                 | Foster brushed                                                  |
| Material               | AISI 304 stainless steel                                        |
| Texture                | Foster brushed                                                  |
| Base                   | 60-80 cm                                                        |
| Dimensions             | 970x500 mm                                                      |
| Standard fittings      | Fixing hooks, gasket, drain, overflow and siphon, boxed packing |
| Mixer holes            | 1 standard hole - 2nd and 3rd on request                        |
| Built-in hole          | 950x480 mm                                                      |

| Drainer                   | Yes                                                                                                                                                                                                                                                    |
|---------------------------|--------------------------------------------------------------------------------------------------------------------------------------------------------------------------------------------------------------------------------------------------------|
| Width                     | 97 cm                                                                                                                                                                                                                                                  |
| Bowl dimension            | 362,5x400 + 150x300mm                                                                                                                                                                                                                                  |
| Number of bowls           | 2 bowls                                                                                                                                                                                                                                                |
| Waste fitting             | 3,5" drain                                                                                                                                                                                                                                             |
| FEATURES                  |                                                                                                                                                                                                                                                        |
| 2nd/3rd hole availaible   | The sink can be customized with the execution on request of additional holes, usable for double-hole mixers, for remote controlled drains or for the installation of soap dispensers. The positions are marked on the drawings with dotted line holes. |
| Added value               | Foster uses steel thicknesses higher than those used on average by other manufacturers. This is how, thanks to our long experience, we know how to make sinks of superior quality and with a better resistance to aging.                               |
| Basket 3,5" waste fitting | The drain is equipped with a large 3.5" drain, with the practical basket cap that prevents the discharge of solid parts.                                                                                                                               |
| Sliding brackets          |                                                                                                                                                                                                                                                        |