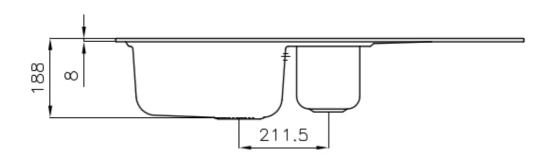

#### **DETAILS**

| Edge/Installation Type | Standard (8 mm Edge)                                            |
|------------------------|-----------------------------------------------------------------|
| Finish                 | Foster brushed                                                  |
| Material               | AISI 304 stainless steel                                        |
| Texture                | Foster brushed                                                  |
| Base                   | 60-80 cm                                                        |
| Dimensions             | 970x500 mm                                                      |
| Standard fittings      | Fixing hooks, gasket, drain, overflow and siphon, boxed packing |
| Mixer holes            | 1 standard hole - 2nd and 3rd on request                        |
| Built-in hole          | 950x480 mm                                                      |

| Drainer                   | Yes                                                                                                                                                                                                                                                    |
|---------------------------|--------------------------------------------------------------------------------------------------------------------------------------------------------------------------------------------------------------------------------------------------------|
| Width                     | 97 cm                                                                                                                                                                                                                                                  |
| Bowl dimension            | 362,5x400 + 150x300mm                                                                                                                                                                                                                                  |
| Number of bowls           | 2 bowls                                                                                                                                                                                                                                                |
| Waste fitting             | 3,5" drain                                                                                                                                                                                                                                             |
| FEATURES                  |                                                                                                                                                                                                                                                        |
| 2nd/3rd hole availaible   | The sink can be customized with the execution on request of additional holes, usable for double-hole mixers, for remote controlled drains or for the installation of soap dispensers. The positions are marked on the drawings with dotted line holes. |
| Added value               | Foster uses steel thicknesses higher than those used on average by other manufacturers. This is how, thanks to our long experience, we know how to make sinks of superior quality and with a better resistance to aging.                               |
| Basket 3,5" waste fitting | The drain is equipped with a large 3.5" drain, with the practical basket cap that prevents the discharge of solid parts.                                                                                                                               |
| Sliding brackets          |                                                                                                                                                                                                                                                        |