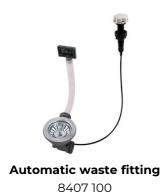

|
| Sliding brackets          |                                                                                                                                                                                                                                                        |



### **TECHNICAL DATA**







### **OPTIONAL ACCESSORIES**



HPDE Chopping board 8657 001



Iroko-wood sliding chopping board 8643 000



Stainless steel basket 8611 000



Stainless steel plate rack 8100 301



White colander 8151 100

### **RECOMMENDED PAIRINGS**



Mixer Tap Gamma 3 vie - satin 8496 100



**Mixer Tap Lorenzo** 8466 000



Mixer Tap NYC 8486 000



## **OPTIONAL AUTOMATIC WASTE FITTINGS**







LIRA automatic waste fitting 8407 103