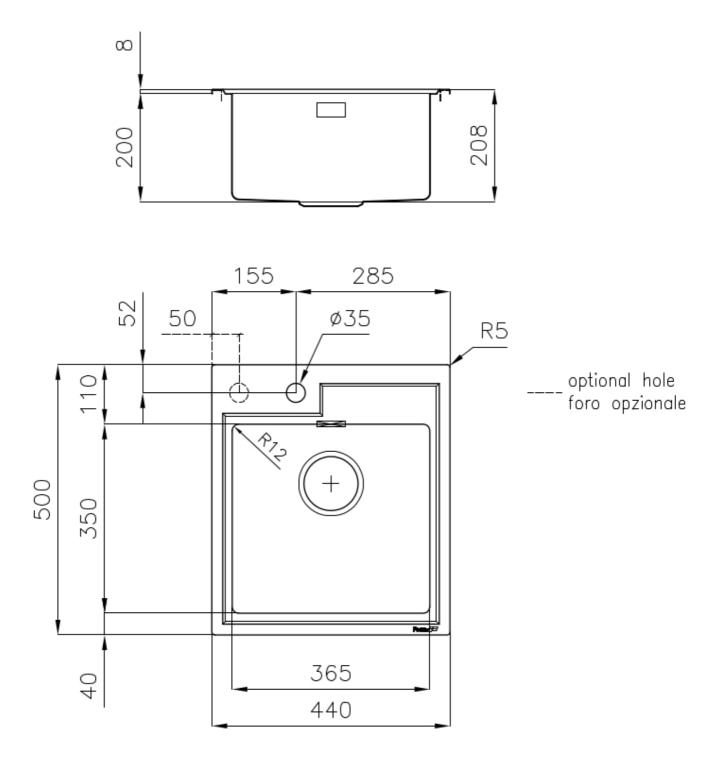

### DETAILS

| Edge/Installation Type | Standard (8 mm Edge)                                            |
|------------------------|-----------------------------------------------------------------|
| Finish                 | Foster brushed                                                  |
| Material               | AISI 304 stainless steel                                        |
| Texture                | Brushed in line                                                 |
| Base                   | 45 cm                                                           |
| Dimensions             | 440x500 mm                                                      |
| Standard fittings      | Fixing hooks, gasket, drain, overflow and siphon, boxed packing |
| Mixer holes            | 1 standard hole - 2nd hole on request                           |
| Built-in hole          | 420x480 mm                                                      |

| Drainer             | No                                                                                                                                                                                                          |
|---------------------|-------------------------------------------------------------------------------------------------------------------------------------------------------------------------------------------------------------|
| Width               | 44 cm                                                                                                                                                                                                       |
| Bowl dimension      | 365x350mm                                                                                                                                                                                                   |
| Number of bowls     | 1 bowl                                                                                                                                                                                                      |
| Waste fitting       | 3,5" drain                                                                                                                                                                                                  |
| FEATURES            |                                                                                                                                                                                                             |
| Deep bowls          | This bowls reach an important depth, over 20 cm, thanks to the advanced production technology, that can be offer great capiency and practicity in all the washing operations.                               |
| High thickness      | 1mm thick steel. A significant thickness, which guarantees the maximum sturdiness and durability.                                                                                                           |
| Perimetral overflow | The overflow is always a security on the Foster sinks that prevents the overflow of water in case of oversights. The perimeter drain solution improves aesthetics thanks to its square and essential shape. |
| Small radius        | Bowls with squared shapes with a modern design and an increased capacity, for a minimal aesthetics connected with an extreme practicity.                                                                    |

#### **TECHNICAL DATA**