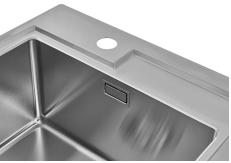

| Drainer             | No                                                                                                                                                                                                          |
|---------------------|-------------------------------------------------------------------------------------------------------------------------------------------------------------------------------------------------------------|
| Width               | 44 cm                                                                                                                                                                                                       |
| Bowl dimension      | 365x350mm                                                                                                                                                                                                   |
| Number of bowls     | 1 bowl                                                                                                                                                                                                      |
| Waste fitting       | 3,5" drain                                                                                                                                                                                                  |
| FEATURES            |                                                                                                                                                                                                             |
| Deep bowls          | This bowls reach an important depth, over 20 cm, thanks to the advanced production technology, that can be offer great capiency and practicity in all the washing operations.                               |
| High thickness      | 1mm thick steel. A significant thickness, which guarantees the maximum sturdiness and durability.                                                                                                           |
| Perimetral overflow | The overflow is always a security on the Foster sinks that prevents the overflow of water in case of oversights. The perimeter drain solution improves aesthetics thanks to its square and essential shape. |
| Small radius        | Bowls with squared shapes with a modern design and an increased capacity, for a minimal aesthetics connected with an extreme practicity.                                                                    |

#### GALLERY