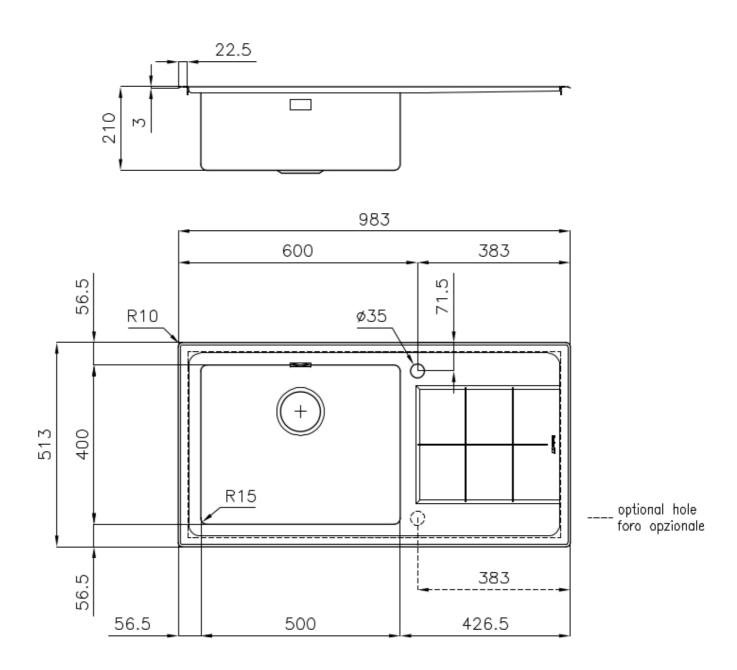

### **DETAILS**

| Edge/Installation Type | Flat Edge                                                       |
|------------------------|-----------------------------------------------------------------|
| Finish                 | Foster brushed                                                  |
| Material               | AISI 304 stainless steel                                        |
| Texture                | Foster brushed                                                  |
| Base                   | 80 cm                                                           |
| Dimensions             | 983x513 mm                                                      |
| Standard fittings      | Fixing hooks, gasket, drain, overflow and siphon, boxed packing |
| Mixer holes            | 1 standard hole - 2nd hole on request                           |
| Built-in hole          | 950x480 mm                                                      |
|                        |                                                                 |

| Drainer                   | Yes                                                                                                                                                                                                                                                    |
|---------------------------|--------------------------------------------------------------------------------------------------------------------------------------------------------------------------------------------------------------------------------------------------------|
| Width                     | 98 cm                                                                                                                                                                                                                                                  |
| Bowl dimension            | 500x400mm                                                                                                                                                                                                                                              |
| Number of bowls           | 1 bowl                                                                                                                                                                                                                                                 |
| Waste fitting             | 3,5" drain                                                                                                                                                                                                                                             |
| FEATURES                  |                                                                                                                                                                                                                                                        |
| 2nd / 3rd hole availaible | The sink can be customized with the execution on request of additional holes, usable for double-hole mixers, for remote controlled drains or for the installation of soap dispensers. The positions are marked on the drawings with dotted line holes. |
| Basket 3,5" waste fitting | The drain is equipped with a large 3.5" drain, with the practical basket cap that prevents the discharge of solid parts.                                                                                                                               |
| Deep bowls                | This bowls reach an important depth, over 20 cm, thanks to the advanced production technology, that can be offer great capiency and practicity in all the washing operations.                                                                          |
| High thickness            | 1mm thick steel. A significant thickness, which guarantees the maximum sturdiness and durability.                                                                                                                                                      |
| Perimetral overflow       | The overflow is always a security on the Foster sinks that prevents the overflow of water in case of oversights. The perimeter drain solution improves aesthetics thanks to its square and essential shape.                                            |
| Small radius              | Bowls with squared shapes with a modern design and an increased capacity, for a minimal aesthetics connected with an extreme practicity.                                                                                                               |

### **TECHNICAL DATA**