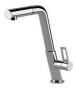

|



### **TECHNICAL DATA**



### **OPTIONAL ACCESSORIES**

# Foster ==



**Cestello inox** 8612 000



Glass chopping board 8631 300



**HPDE Chopping board** 8657 001



**HPDE Twin chopping board** 8644 101



Stainless steel colander 8154 000



Stainless steel plate rack 8100 154



Stainless steel plate rack 8100 303

\* only in combination with the accessory 8644 101

Stainless steel plate rack 8100 201



White bowl 8153 100



Graters kit with ring-holder and food collection tray

8159 101 \* only in combination with the accessory 8644 101



#### Stainless steel perforated tray

8151 000

\* only in combination with the accessory 8644 101



### **RECOMMENDED PAIRINGS**



Mixer Tap KE 8492 000

### **OPTIONAL AUTOMATIC WASTE FITTINGS**



Automatic waste fitting 8407 113



Space automatic waste fitting 8407 108



Space automatic waste fitting 8407 109



Space Light automatic waste fitting 8407 117



Space Milano automatic waste fitting 8407 115



Space Push automatic waste fitting 8407 116