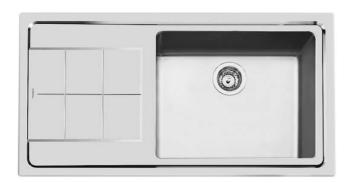

## Sink KE

Bowl on the right Kitchen Sinks Code: 2263 051

### **DETAILS**

| Edge/Installation Type | Flat Edge                                                       |
|------------------------|-----------------------------------------------------------------|
| Finish                 | Foster brushed                                                  |
| Material               | AISI 304 stainless steel                                        |
| Texture                | Foster brushed                                                  |
| Base                   | 80 cm                                                           |
| Dimensions             | 983x513 mm                                                      |
| Standard fittings      | Fixing hooks, gasket, drain, overflow and siphon, boxed packing |
| Mixer holes            | 1 standard hole - 2nd hole on request                           |
| Built-in hole          | 950x480 mm                                                      |
|                        |                                                                 |

| Drainer                   | Yes                                                                                                                                                                                                                                                    |
|---------------------------|--------------------------------------------------------------------------------------------------------------------------------------------------------------------------------------------------------------------------------------------------------|
| Width                     | 98 cm                                                                                                                                                                                                                                                  |
| Bowl dimension            | 500x400mm                                                                                                                                                                                                                                              |
| Number of bowls           | 1 bowl                                                                                                                                                                                                                                                 |
| Waste fitting             | 3,5" drain                                                                                                                                                                                                                                             |
| FEATURES                  |                                                                                                                                                                                                                                                        |
| 2nd / 3rd hole availaible | The sink can be customized with the execution on request of additional holes, usable for double-hole mixers, for remote controlled drains or for the installation of soap dispensers. The positions are marked on the drawings with dotted line holes. |
| Basket 3,5" waste fitting | The drain is equipped with a large 3.5" drain, with the practical basket cap that prevents the discharge of solid parts.                                                                                                                               |
| Deep bowls                | This bowls reach an important depth, over 20 cm, thanks to the advanced production technology, that can be offer great capiency and practicity in all the washing operations.                                                                          |
| High thickness            | 1mm thick steel. A significant thickness, which guarantees the maximum sturdiness and durability.                                                                                                                                                      |
| Perimetral overflow       | The overflow is always a security on the Foster sinks that prevents the overflow of water in case of oversights. The perimeter drain solution improves aesthetics thanks to its square and essential shape.                                            |
| Small radius              | Bowls with squared shapes with a modern design and an increased capacity, for a minimal aesthetics connected with an extreme practicity.                                                                                                               |