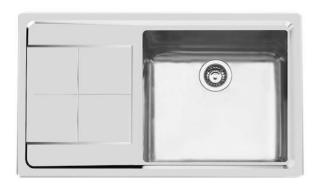

# Sink KE

Bowl on the right Kitchen Sinks

Code: 2280 051

### **DETAILS**

| Edge/Installation Type | Flat Edge                                                       |
|------------------------|-----------------------------------------------------------------|
| Finish                 | Foster brushed                                                  |
| Material               | AISI 304 stainless steel                                        |
| Texture                | Foster brushed                                                  |
| Base                   | 60 cm                                                           |
| Dimensions             | 873x513 mm                                                      |
| Standard fittings      | Fixing hooks, gasket, drain, overflow and siphon, boxed packing |
| Mixer holes            | 1 standard hole - 2nd hole on request                           |
| Built-in hole          | 840x480 mm                                                      |
|                        |                                                                 |

| Drainer                   | Yes                                                                                                                                                                                                         |
|---------------------------|-------------------------------------------------------------------------------------------------------------------------------------------------------------------------------------------------------------|
| Width                     | 87 cm                                                                                                                                                                                                       |
| Bowl dimension            | 450x400mm                                                                                                                                                                                                   |
| Number of bowls           | 1 bowl                                                                                                                                                                                                      |
| Waste fitting             | 3,5" drain                                                                                                                                                                                                  |
| FEATURES                  |                                                                                                                                                                                                             |
| Basket 3,5" waste fitting | The drain is equipped with a large 3.5" drain, with the practical basket cap that prevents the discharge of solid parts.                                                                                    |
| Deep bowls                | This bowls reach an important depth, over 20 cm, thanks to the advanced production technology, that can be offer great capiency and practicity in all the washing operations.                               |
| High thickness            | 1mm thick steel. A significant thickness, which guarantees the maximum sturdiness and durability.                                                                                                           |
| Perimetral overflow       | The overflow is always a security on the Foster sinks that prevents the overflow of water in case of oversights. The perimeter drain solution improves aesthetics thanks to its square and essential shape. |
| Small radius              | Bowls with squared shapes with a modern design and an increased capacity, for a minimal aesthetics connected with an extreme practicity.                                                                    |