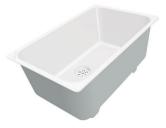

Stainless steel plate rack 8100 303

\* only in combination with the accessory 8644 101

Stainless steel plate rack 8100 201

White bowl 8153 100

Graters kit with ring-holder and food collection tray

8159 101 \* only in combination with the accessory 8644 101