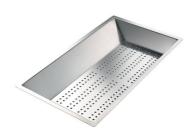

#### Stainless steel perforated tray

8151 000

\* only in combination with the accessory 8644 101