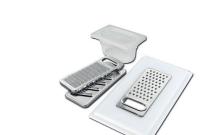

Stainless steel plate rack 8100 303

\* only in combination with the accessory 8644 101

Stainless steel plate rack 8100 201

White bowl 8153 100

Graters kit with ring-holder and food collection tray

8159 101 \* only in combination with the accessory 8644 101