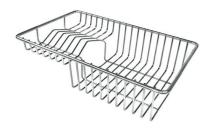

# Foster ==

**Cestello inox** 8612 000

Glass chopping board 8631 300

**HPDE Chopping board** 8657 001

**HPDE Twin chopping board** 8644 101

Stainless steel colander 8154 000

Stainless steel plate rack 8100 154