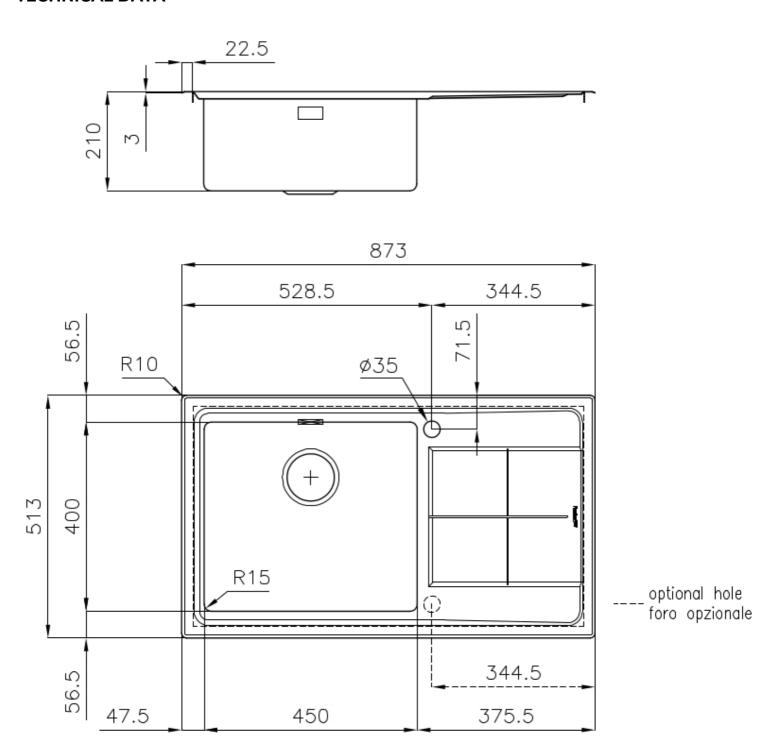

### **DETAILS**

| Edge/Installation Type | Flat Edge                                                       |
|------------------------|-----------------------------------------------------------------|
| Finish                 | Foster brushed                                                  |
| Material               | AISI 304 stainless steel                                        |
| Texture                | Foster brushed                                                  |
| Base                   | 60 cm                                                           |
| Dimensions             | 873x513 mm                                                      |
| Standard fittings      | Fixing hooks, gasket, drain, overflow and siphon, boxed packing |
| Mixer holes            | 1 standard hole - 2nd hole on request                           |
| Built-in hole          | 840x480 mm                                                      |
|                        |                                                                 |

| Drainer                   | Yes                                                                                                                                                                                                         |
|---------------------------|-------------------------------------------------------------------------------------------------------------------------------------------------------------------------------------------------------------|
| Width                     | 87 cm                                                                                                                                                                                                       |
| Bowl dimension            | 450x400mm                                                                                                                                                                                                   |
| Number of bowls           | 1 bowl                                                                                                                                                                                                      |
| Waste fitting             | 3,5" drain                                                                                                                                                                                                  |
| FEATURES                  |                                                                                                                                                                                                             |
| Basket 3,5" waste fitting | The drain is equipped with a large 3.5" drain, with the practical basket cap that prevents the discharge of solid parts.                                                                                    |
| Deep bowls                | This bowls reach an important depth, over 20 cm, thanks to the advanced production technology, that can be offer great capiency and practicity in all the washing operations.                               |
| High thickness            | 1mm thick steel. A significant thickness, which guarantees the maximum sturdiness and durability.                                                                                                           |
| Perimetral overflow       | The overflow is always a security on the Foster sinks that prevents the overflow of water in case of oversights. The perimeter drain solution improves aesthetics thanks to its square and essential shape. |
| Small radius              | Bowls with squared shapes with a modern design and an increased capacity, for a minimal aesthetics connected with an extreme practicity.                                                                    |

### **TECHNICAL DATA**