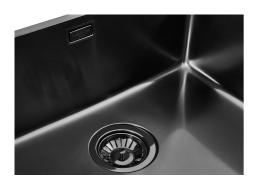

### Sink KE Gun Metal

Kitchen Sinks Code: 2153 856

#### **DETAILS**

| Gun Metal                                                       |
|-----------------------------------------------------------------|
| Undermount                                                      |
| PVD                                                             |
| AISI 304 stainless steel                                        |
| Foster brushed                                                  |
| 40 cm                                                           |
| 380x440 mm                                                      |
| Fixing hooks, gasket, drain, overflow and siphon, boxed packing |
| No standard holes                                               |
|                                                                 |

| Built-in hole             | View technical data sheet                                                                                                                                                                                                                                                                                                                      |
|---------------------------|------------------------------------------------------------------------------------------------------------------------------------------------------------------------------------------------------------------------------------------------------------------------------------------------------------------------------------------------|
| Drainer                   | No                                                                                                                                                                                                                                                                                                                                             |
| Width                     | 38 cm                                                                                                                                                                                                                                                                                                                                          |
| Bowl dimension            | 340x400mm                                                                                                                                                                                                                                                                                                                                      |
| Number of bowls           | 1 bowl                                                                                                                                                                                                                                                                                                                                         |
| Waste fitting             | 3,5" drain                                                                                                                                                                                                                                                                                                                                     |
| FEATURES                  |                                                                                                                                                                                                                                                                                                                                                |
| Gun Metal                 | The Gun Metal finish is obtained by treating steel with a physical process called PVD (Phisical Vacuum Deposition) which deposits particles of noble metals on the surface. The result is a unique and refined aesthetic effect, and an improvement of the mechanical properties of the steel which is more resistant to impact and scratches. |
| Basket 3,5" waste fitting | The drain is equipped with a large 3.5" drain, with the practical basket cap that prevents the discharge of solid parts.                                                                                                                                                                                                                       |
| High thickness            | Imm thick steel. A significant thickness, which guarantees the maximum sturdiness and durability.                                                                                                                                                                                                                                              |
| Perimetral overflow       | The overflow is always a security on the Foster sinks that prevents the overflow of water in case of oversights. The perimeter drain solution improves aesthetics thanks to its square and essential shape.                                                                                                                                    |
| Small radius              | Bowls with squared shapes with a modern design and an increased capacity, for a minimal aesthetics connected with an extreme practicity.                                                                                                                                                                                                       |