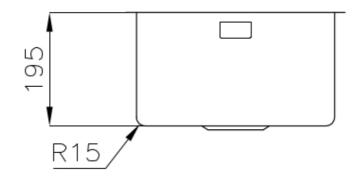

#### **DETAILS**

| Gun Metal                                                       |
|-----------------------------------------------------------------|
| Undermount                                                      |
| PVD                                                             |
| AISI 304 stainless steel                                        |
| Foster brushed                                                  |
| 40 cm                                                           |
| 380x440 mm                                                      |
| Fixing hooks, gasket, drain, overflow and siphon, boxed packing |
| No standard holes                                               |
|                                                                 |

| Built-in hole             | View technical data sheet                                                                                                                                                                                                                                                                                                                      |
|---------------------------|------------------------------------------------------------------------------------------------------------------------------------------------------------------------------------------------------------------------------------------------------------------------------------------------------------------------------------------------|
| Drainer                   | No                                                                                                                                                                                                                                                                                                                                             |
| Width                     | 38 cm                                                                                                                                                                                                                                                                                                                                          |
| Bowl dimension            | 340x400mm                                                                                                                                                                                                                                                                                                                                      |
| Number of bowls           | 1 bowl                                                                                                                                                                                                                                                                                                                                         |
| Waste fitting             | 3,5" drain                                                                                                                                                                                                                                                                                                                                     |
| FEATURES                  |                                                                                                                                                                                                                                                                                                                                                |
| Gun Metal                 | The Gun Metal finish is obtained by treating steel with a physical process called PVD (Phisical Vacuum Deposition) which deposits particles of noble metals on the surface. The result is a unique and refined aesthetic effect, and an improvement of the mechanical properties of the steel which is more resistant to impact and scratches. |
| Basket 3,5" waste fitting | The drain is equipped with a large 3.5" drain, with the practical basket cap that prevents the discharge of solid parts.                                                                                                                                                                                                                       |
| High thickness            | Imm thick steel. A significant thickness, which guarantees the maximum sturdiness and durability.                                                                                                                                                                                                                                              |
| Perimetral overflow       | The overflow is always a security on the Foster sinks that prevents the overflow of water in case of oversights. The perimeter drain solution improves aesthetics thanks to its square and essential shape.                                                                                                                                    |
| Small radius              | Bowls with squared shapes with a modern design and an increased capacity, for a minimal aesthetics connected with an extreme practicity.                                                                                                                                                                                                       |