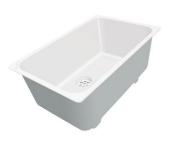

### Sink KE Gun Metal

Kitchen Sinks Code: 2153 856

#### **DETAILS**

| Gun Metal                                                       |
|-----------------------------------------------------------------|
| Undermount                                                      |
| PVD                                                             |
| AISI 304 stainless steel                                        |
| Foster brushed                                                  |
| 40 cm                                                           |
| 380x440 mm                                                      |
| Fixing hooks, gasket, drain, overflow and siphon, boxed packing |
| No standard holes                                               |
|                                                                 |

| Built-in hole             | View technical data sheet                                                                                                                                                                                                                                                                                                                      |
|---------------------------|------------------------------------------------------------------------------------------------------------------------------------------------------------------------------------------------------------------------------------------------------------------------------------------------------------------------------------------------|
| Drainer                   | No                                                                                                                                                                                                                                                                                                                                             |
| Width                     | 38 cm                                                                                                                                                                                                                                                                                                                                          |
| Bowl dimension            | 340x400mm                                                                                                                                                                                                                                                                                                                                      |
| Number of bowls           | 1 bowl                                                                                                                                                                                                                                                                                                                                         |
| Waste fitting             | 3,5" drain                                                                                                                                                                                                                                                                                                                                     |
| FEATURES                  |                                                                                                                                                                                                                                                                                                                                                |
| Gun Metal                 | The Gun Metal finish is obtained by treating steel with a physical process called PVD (Phisical Vacuum Deposition) which deposits particles of noble metals on the surface. The result is a unique and refined aesthetic effect, and an improvement of the mechanical properties of the steel which is more resistant to impact and scratches. |
| Basket 3,5" waste fitting | The drain is equipped with a large 3.5" drain, with the practical basket cap that prevents the discharge of solid parts.                                                                                                                                                                                                                       |
| High thickness            | Imm thick steel. A significant thickness, which guarantees the maximum sturdiness and durability.                                                                                                                                                                                                                                              |
| Perimetral overflow       | The overflow is always a security on the Foster sinks that prevents the overflow of water in case of oversights. The perimeter drain solution improves aesthetics thanks to its square and essential shape.                                                                                                                                    |
| Small radius              | Bowls with squared shapes with a modern design and an increased capacity, for a minimal aesthetics connected with an extreme practicity.                                                                                                                                                                                                       |