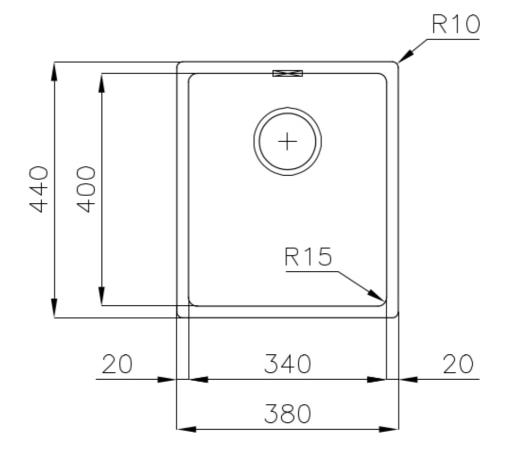

#### **DETAILS**

| Gun Metal                                                       |
|-----------------------------------------------------------------|
| Undermount                                                      |
| PVD                                                             |
| AISI 304 stainless steel                                        |
| Foster brushed                                                  |
| 40 cm                                                           |
| 380x440 mm                                                      |
| Fixing hooks, gasket, drain, overflow and siphon, boxed packing |
| No standard holes                                               |
|                                                                 |

| Built-in hole             | View technical data sheet                                                                                                                                                                                                                                                                                                                      |
|---------------------------|------------------------------------------------------------------------------------------------------------------------------------------------------------------------------------------------------------------------------------------------------------------------------------------------------------------------------------------------|
| Drainer                   | No                                                                                                                                                                                                                                                                                                                                             |
| Width                     | 38 cm                                                                                                                                                                                                                                                                                                                                          |
| Bowl dimension            | 340x400mm                                                                                                                                                                                                                                                                                                                                      |
| Number of bowls           | 1 bowl                                                                                                                                                                                                                                                                                                                                         |
| Waste fitting             | 3,5" drain                                                                                                                                                                                                                                                                                                                                     |
| FEATURES                  |                                                                                                                                                                                                                                                                                                                                                |
| Gun Metal                 | The Gun Metal finish is obtained by treating steel with a physical process called PVD (Phisical Vacuum Deposition) which deposits particles of noble metals on the surface. The result is a unique and refined aesthetic effect, and an improvement of the mechanical properties of the steel which is more resistant to impact and scratches. |
| Basket 3,5" waste fitting | The drain is equipped with a large 3.5" drain, with the practical basket cap that prevents the discharge of solid parts.                                                                                                                                                                                                                       |
| High thickness            | Imm thick steel. A significant thickness, which guarantees the maximum sturdiness and durability.                                                                                                                                                                                                                                              |
| Perimetral overflow       | The overflow is always a security on the Foster sinks that prevents the overflow of water in case of oversights. The perimeter drain solution improves aesthetics thanks to its square and essential shape.                                                                                                                                    |
| Small radius              | Bowls with squared shapes with a modern design and an increased capacity, for a minimal aesthetics connected with an extreme practicity.                                                                                                                                                                                                       |