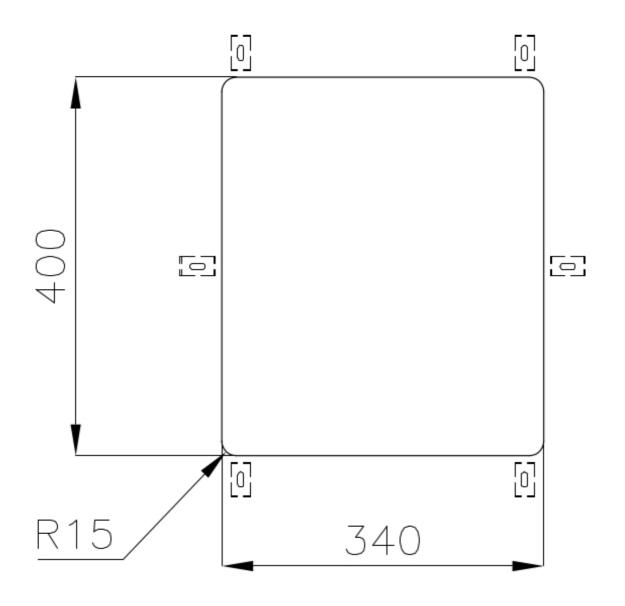

|
| Perimetral overflow       | The overflow is always a security on the Foster sinks that prevents the overflow of water in case of oversights. The perimeter drain solution improves aesthetics thanks to its square and essential shape.                                                                                                                                    |
| Small radius              | Bowls with squared shapes with a modern design and an increased capacity, for a minimal aesthetics connected with an extreme practicity.                                                                                                                                                                                                       |

#### **TECHNICAL DATA**

# Foster ==





## Foster ==



Cut out size Dimensioni per foratura top

#### **GALLERY**



### Foster ==

#### **OPTIONAL ACCESSORIES**



Glass chopping board 8631 300



HPDE Chopping board 8657 001



HPDE Twin chopping board 8644 101



Iroko-wood sliding chopping board 8644 041



Stainless steel basket 8611 000



8100 303 \* only in combination with the accessory 8644 101

Stainless steel plate rack



**White bowl** 8153 100



Graters kit with ring-holder and food collection tray

8159 101

\* only in combination with the accessory 8644 101



Stainless steel perforated tray

8151 000

\* only in combination with the accessory 8644 101



Stainless steel plate rack

8100 201



#### **RECOMMENDED PAIRINGS**



Mixer Tap Omega Gun Metal

8497 856



**Mixer Tap Skin Gun Metal** 

8424 856

#### **OPTIONAL AU