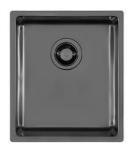

### Sink KE Gun Metal

Kitchen Sinks Code: 2153 856

#### **DETAILS**

| Gun Metal                                                       |
|-----------------------------------------------------------------|
| Undermount                                                      |
| PVD                                                             |
| AISI 304 stainless steel                                        |
| Foster brushed                                                  |
| 40 cm                                                           |
| 380x440 mm                                                      |
| Fixing hooks, gasket, drain, overflow and siphon, boxed packing |
| No standard holes                                               |
|                                                                 |