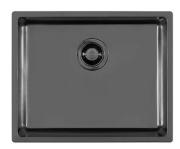

### Sink KE Gun Metal

Kitchen Sinks Code: 2155 856

#### **DETAILS**

| Gun Metal                                                       |
|-----------------------------------------------------------------|
| Undermount                                                      |
| PVD                                                             |
| AISI 304 stainless steel                                        |
| Foster brushed                                                  |
| 60 cm                                                           |
| 540x440 mm                                                      |
| Fixing hooks, gasket, drain, overflow and siphon, boxed packing |
| No standard holes                                               |
|                                                                 |