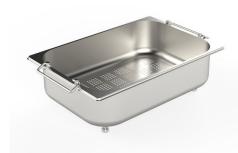

#### **OPTIONAL ACCESSORIES**

Cestello inox 8612 000

Glass chopping board 8631 300

HPDE Chopping board 8657 001

HPDE Twin chopping board 8644 101

Iroko-wood chopping board with stainless steel colander 8644 042

White basket 8612 100

**White bowl** 8153 100