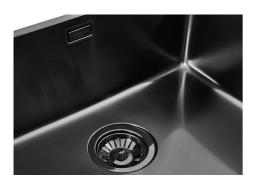

s a security on the Foster sinks that prevents the overflow of water in case of oversights. The perimeter drain solution improves aesthetics thanks to its square and essential shape.                                                                                                                                    |
| Small radius              | Bowls with squared shapes with a modern design and an increased capacity, for a minimal aesthetics connected with an extreme practicity.                                                                                                                                                                                                       |

#### **TECHNICAL DATA**

# Foster ==



## Foster ==



Cut out size Dimensioni per foratura top

#### **GALLERY**





#### **OPTIONAL ACCESSORIES**



Cestello inox 8612 000



Glass chopping board 8631 300



HPDE Chopping board 8657 001



HPDE Twin chopping board 8644 101



Iroko-wood chopping board with stainless steel colander 8644 042



Iroko-wood sliding chopping board 8644 041



Iroko-wood twin chopping board 8644 004



Stainless steel colander 8154 000



Stainless steel plate rack 8100 154



Stainless steel plate rack

8100 303

\* only in combination with the accessory 8644 101



White basket 8612 100



**White bowl** 8153 100

## Foster ==



Graters kit with ring-holder and food collection tray

8159 101
\* only in combination with the accessory
8644 101



Stainless steel perforated tray

8151 000

\* only in combination with the accessory 8644 101



Stainless steel plate rack

8