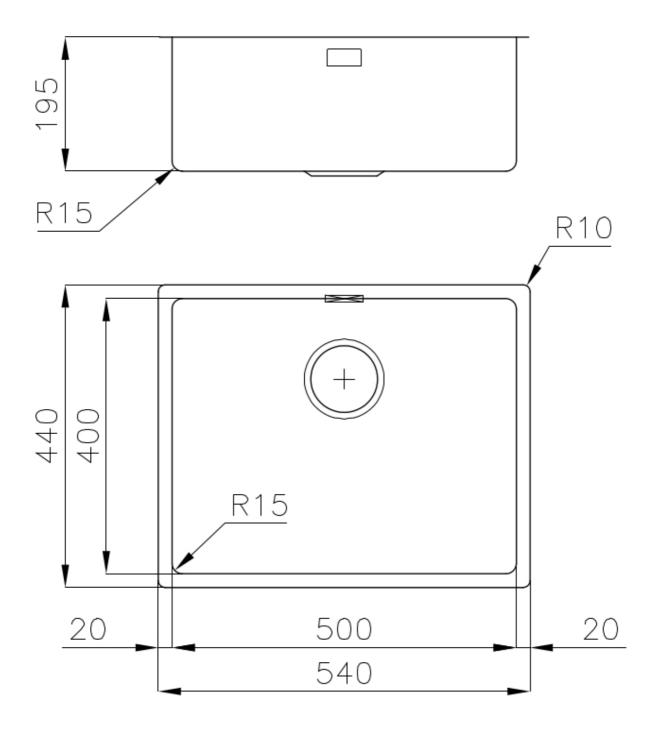

#### **DETAILS**

| Gun Metal                                                       |
|-----------------------------------------------------------------|
| Undermount                                                      |
| PVD                                                             |
| AISI 304 stainless steel                                        |
| Foster brushed                                                  |
| 60 cm                                                           |
| 540x440 mm                                                      |
| Fixing hooks, gasket, drain, overflow and siphon, boxed packing |
| No standard holes                                               |
|                                                                 |

| Built-in hole             | View technical data sheet                                                                                                                                                                                                                                                                                                                      |
|---------------------------|------------------------------------------------------------------------------------------------------------------------------------------------------------------------------------------------------------------------------------------------------------------------------------------------------------------------------------------------|
| Drainer                   | No                                                                                                                                                                                                                                                                                                                                             |
| Width                     | 54 cm                                                                                                                                                                                                                                                                                                                                          |
| Bowl dimension            | 500x400mm                                                                                                                                                                                                                                                                                                                                      |
| Number of bowls           | 1 bowl                                                                                                                                                                                                                                                                                                                                         |
| Waste fitting             | 3,5" drain                                                                                                                                                                                                                                                                                                                                     |
| FEATURES                  |                                                                                                                                                                                                                                                                                                                                                |
| Basket 3,5" waste fitting | The drain is equipped with a large 3.5" drain, with the practical basket cap that prevents the discharge of solid parts.                                                                                                                                                                                                                       |
| Gun Metal                 | The Gun Metal finish is obtained by treating steel with a physical process called PVD (Phisical Vacuum Deposition) which deposits particles of noble metals on the surface. The result is a unique and refined aesthetic effect, and an improvement of the mechanical properties of the steel which is more resistant to impact and scratches. |
| High thickness            | Imm thick steel. A significant thickness, which guarantees the maximum sturdiness and durability.                                                                                                                                                                                                                                              |
| Perimetral overflow       | The overflow is always a security on the Foster sinks that prevents the overflow of water in case of oversights. The perimeter drain solution improves aesthetics thanks to its square and essential shape.                                                                                                                                    |
| Small radius              | Bowls with squared shapes with a modern design and an increased capacity, for a minimal aesthetics connected with an extreme practicity.                                                                                                                                                                                                       |

#### **TECHNICAL DATA**