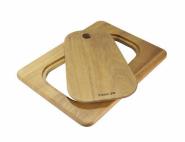

#### **OPTIONAL ACCESSORIES**

Cestello inox 8612 000

Glass chopping board 8631 300

HPDE Chopping board 8657 001

HPDE Twin chopping board 8644 101

Iroko-wood chopping board with stainless steel colander 8644 042

Iroko-wood sliding chopping board 8644 041

Iroko-wood twin chopping board 8644 004

Stainless steel colander 8154 000

Stainless steel plate rack 8100 154

Stainless steel plate rack

8100 303

\* only in combination with the accessory 8644 101