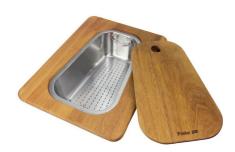

#### **OPTIONAL ACCESSORIES**

Cestello inox 8612 000

Glass chopping board 8631 300

HPDE Chopping board 8657 001

HPDE Twin chopping board 8644 101

Iroko-wood chopping board with stainless steel colander 8644 042

Iroko-wood sliding chopping board 8644 041

Iroko-wood twin chopping board 8644 004

Stainless steel colander 8154 000

Stainless steel plate rack 8100 154

Stainless steel plate rack

8100 303

\* only in combination with the accessory 8644 101