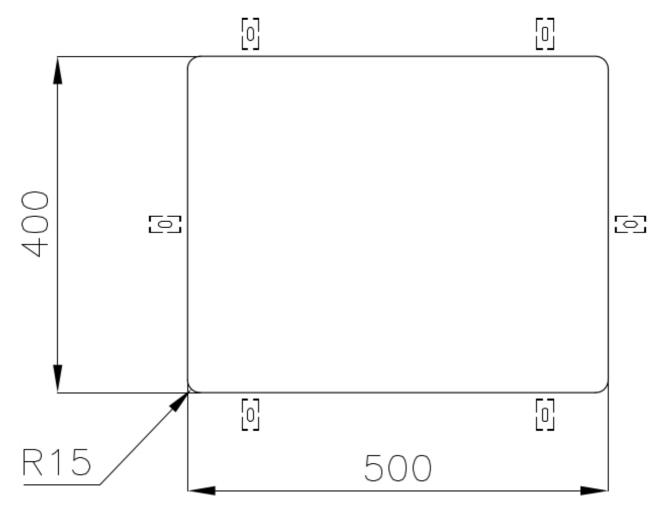

|
| Perimetral overflow       | The overflow is always a security on the Foster sinks that prevents the overflow of water in case of oversights. The perimeter drain solution improves aesthetics thanks to its square and essential shape.                                                                                                                                    |
| Small radius              | Bowls with squared shapes with a modern design and an increased capacity, for a minimal aesthetics connected with an extreme practicity.                                                                                                                                                                                                       |

#### **TECHNICAL DATA**

# Foster ==



## Foster ==



Cut out size Dimensioni per foratura top

#### **GALLERY**





#### **OPTIONAL ACCESSORIES**



Cestello inox 8612 000



Glass chopping board 8631 300



HPDE Chopping board 8657 001



HPDE Twin chopping board 8644 101



Iroko-wood chopping board with stainless steel colander 8644 042



Iroko-wood sliding chopping board 8644 041



Iroko-wood twin chopping board 8644 004



Stainless steel colander 8154 000



Stainless steel plate rack 8100 154



Stainless steel plate rack

8100 303

\* only in combination with the accessory 8644 101



White basket 8612 100



**White bowl** 8153 100

## Foster ==



Graters kit with ring-holder and food collection tray

8159 101
\* only in combination with the accessory
8644 101



Stainless steel perforated tray

8151 000

\* only in combinatio