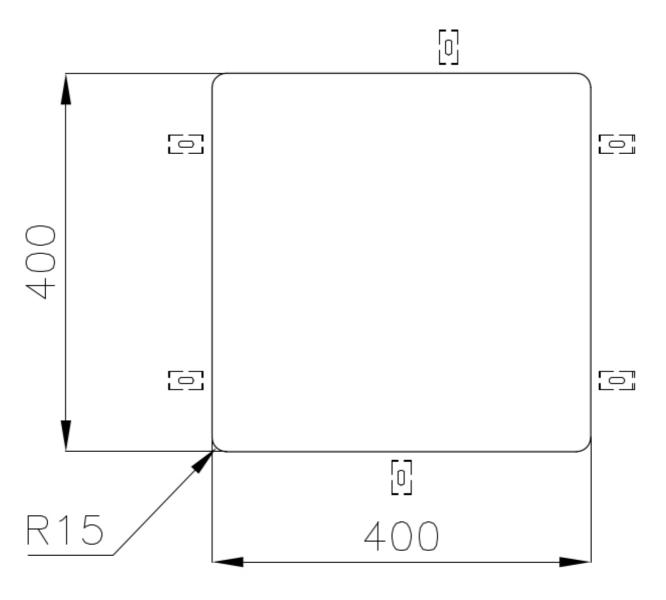

|
| Perimetral overflow       | The overflow is always a security on the Foster sinks that prevents the overflow of water in case of oversights. The perimeter drain solution improves aesthetics thanks to its square and essential shape.                                                                                                                                    |
| Small radius              | Bowls with squared shapes with a modern design and an increased capacity, for a minimal aesthetics connected with an extreme practicity.                                                                                                                                                                                                       |

### **TECHNICAL DATA**





## Cut out size Dimensioni per foratura top

#### GALLERY



### **OPTIONAL ACCESSORIES**



**Cestello inox** 8612 000



Glass chopping board 8631 300



HPDE Chopping board 8657 001



HPDE Twin chopping board 8644 101



Iroko-wood chopping board with stainless steel colander 8644 042



Iroko-wood sliding chopping board 8644 041



Iroko-wood twin chopping board 8644 004



Stainless steel colander 8154 000



Stainless steel plate rack 8100 154



Stainless steel plate rack 8100 303 \* only in combination with the accessory 8644 101



**White basket** 8612 100



**White bowl** 8153 100



Graters kit with ring-holder and food collection tray 8159 101 \* only in combination with the accessory 8644 101



Stainless steel perforated tray 8151 000 \* only in combination with the acce