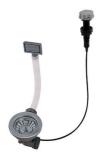

### **OPTIONAL AUTOMATIC WASTE FITTINGS**

**Gun Metal automatic waste fitting** 8407 110

Space Push Gun Metal automatic waste fitting 8407 120