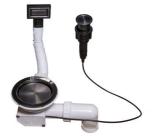

### **OPTIONAL AUTOMATIC WASTE FITTINGS**

**Gun Metal automatic waste fitting** 8407 110

Space Push Gun Metal automatic waste fitting 8407 120