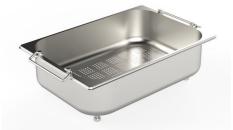

**White basket** 8612 100

**White bowl** 8153 100

Graters kit with ring-holder and food collection tray 8159 101 \* only in combination with the accessory 8644 101

Stainless steel perforated tray 8151 000 \* only in combination with the accessory 8644 101