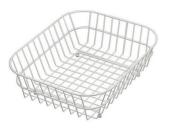

### **OPTIONAL ACCESSORIES**

**Cestello inox** 8612 000

Glass chopping board 8631 300

HPDE Chopping board 8657 001

HPDE Twin chopping board 8644 101

Iroko-wood chopping board with stainless steel colander 8644 042

**White basket** 8612 100

**White bowl** 8153 100

Graters kit with ring-holder and food collection tray 8159 101 \* only in combination with the accessory 8644 101

Stainless steel perforated tray 8151 000 \* only in combination with the accessory 8644 101