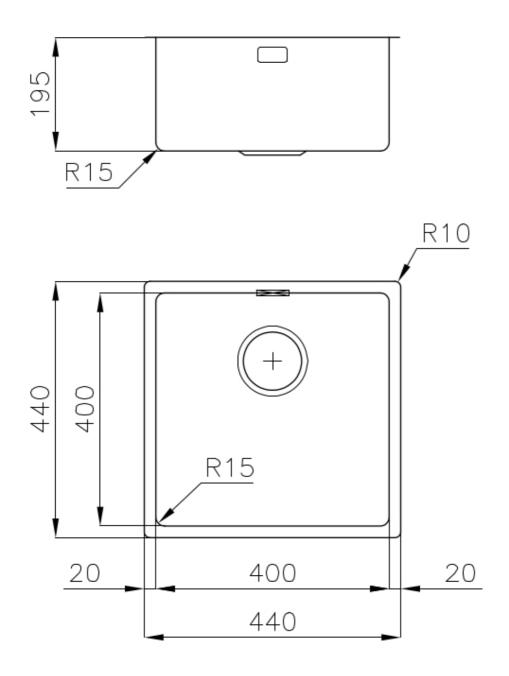

### DETAILS

| Coloring               | Gun Metal                                                       |
|------------------------|-----------------------------------------------------------------|
| Edge/Installation Type | Undermount                                                      |
| Finish                 | PVD                                                             |
| Material               | AISI 304 stainless steel                                        |
| Texture                | Foster brushed                                                  |
| Base                   | 45 cm                                                           |
| Dimensions             | 440x440 mm                                                      |
| Standard fittings      | Fixing hooks, gasket, drain, overflow and siphon, boxed packing |
| Mixer holes            | No standard holes                                               |

| Built-in hole   | View technical data sheet |
|-----------------|---------------------------|
| Drainer         | No                        |
| Width           | 44 cm                     |
| Bowl dimension  | 400x400mm                 |
| Number of bowls | 1 bowl                    |
| Waste fitting   | 3,5" drain                |

### FEATURES

| Basket 3,5" waste fitting | The drain is equipped with a large 3.5" drain, with the practical basket cap that prevents the discharge of solid parts.                                                                                                                                                                                                                       |
|---------------------------|------------------------------------------------------------------------------------------------------------------------------------------------------------------------------------------------------------------------------------------------------------------------------------------------------------------------------------------------|
| Gun Metal                 | The Gun Metal finish is obtained by treating steel with a physical process called PVD (Phisical Vacuum Deposition) which deposits particles of noble metals on the surface. The result is a unique and refined aesthetic effect, and an improvement of the mechanical properties of the steel which is more resistant to impact and scratches. |
| High thickness            | 1mm thick steel. A significant thickness, which guarantees the maximum sturdiness and durability.                                                                                                                                                                                                                                              |
| Perimetral overflow       | The overflow is always a security on the Foster sinks that prevents the overflow of water in case of oversights. The perimeter drain solution improves aesthetics thanks to its square and essential shape.                                                                                                                                    |
| Small radius              | Bowls with squared shapes with a modern design and an increased capacity, for a minimal aesthetics connected with an extreme practicity.                                                                                                                                                                                                       |