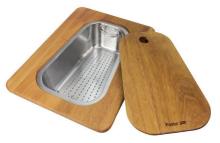

### **OPTIONAL ACCESSORIES**

**Cestello inox** 8612 000

Glass chopping board 8631 300

HPDE Chopping board 8657 001

HPDE Twin chopping board 8644 101

Iroko-wood chopping board with stainless steel colander 8644 042

Iroko-wood sliding chopping board 8644 041

Iroko-wood twin chopping board 8644 004

Stainless steel colander 8154 000

Stainless steel plate rack 8100 154

Stainless steel plate rack 8100 303 \* only in combination with the accessory 8644 101