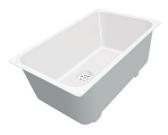

### Sink KE Gun Metal

Kitchen Sinks Code: 2156 856

### DETAILS

| Coloring               | Gun Metal                                                       |
|------------------------|-----------------------------------------------------------------|
| Edge/Installation Type | Undermount                                                      |
| Finish                 | PVD                                                             |
| Material               | AISI 304 stainless steel                                        |
| Texture                | Foster brushed                                                  |
| Base                   | 45 cm                                                           |
| Dimensions             | 440x440 mm                                                      |
| Standard fittings      | Fixing hooks, gasket, drain, overflow and siphon, boxed packing |
| Mixer holes            | No standard holes                                               |

| Built-in hole   | View technical data sheet |
|-----------------|---------------------------|
| Drainer         | No                        |
| Width           | 44 cm                     |
| Bowl dimension  | 400x400mm                 |
| Number of bowls | 1 bowl                    |
| Waste fitting   | 3,5" drain                |