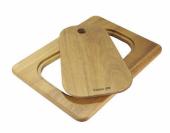

### **OPTIONAL ACCESSORIES**

**Cestello inox** 8612 000

Glass chopping board 8631 300

HPDE Chopping board 8657 001

HPDE Twin chopping board 8644 101

Iroko-wood chopping board with stainless steel colander 8644 042

Iroko-wood sliding chopping board 8644 041

Iroko-wood twin chopping board 8644 004

Stainless steel colander 8154 000

Stainless steel plate rack 8100 154

Stainless steel plate rack 8100 303 \* only in combination with the accessory 8644 101