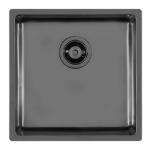

### Sink KE Gun Metal

Kitchen Sinks Code: 2156 856

### DETAILS

| Coloring               | Gun Metal                                                       |
|------------------------|-----------------------------------------------------------------|
| Edge/Installation Type | Undermount                                                      |
| Finish                 | PVD                                                             |
| Material               | AISI 304 stainless steel                                        |
| Texture                | Foster brushed                                                  |
| Base                   | 45 cm                                                           |
| Dimensions             | 440x440 mm                                                      |
| Standard fittings      | Fixing hooks, gasket, drain, overflow and siphon, boxed packing |
| Mixer holes            | No standard holes                                               |