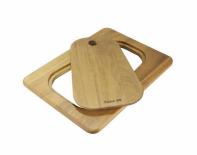

Iroko-wood sliding chopping board 8643 000

Iroko-wood sliding chopping board 8644 041

Stainless steel plate rack 8100 301

Stainless steel plate rack

8100 303

**White bowl** 8153 100