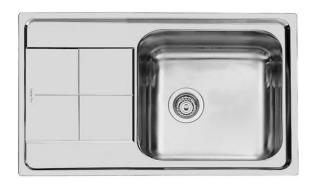

### Sink KS

Tank on the right Kitchen Sinks Code: 2180 061

#### **DETAILS**

| Edge/Installation Type | Standard (8 mm Edge)                                            |
|------------------------|-----------------------------------------------------------------|
| Finish                 | Foster brushed                                                  |
| Material               | AISI 304 stainless steel                                        |
| Texture                | Foster brushed                                                  |
| Base                   | 60 cm                                                           |
| Dimensions             | 860x500 mm                                                      |
| Standard fittings      | Fixing hooks, gasket, drain, overflow and siphon, boxed packing |
| Mixer holes            | 1 standard hole                                                 |
| Built-in hole          | 840x480 mm                                                      |

| Drainer                   | Yes                                                                                                                                                                                                                      |
|---------------------------|--------------------------------------------------------------------------------------------------------------------------------------------------------------------------------------------------------------------------|
| Width                     | 86 cm                                                                                                                                                                                                                    |
| Bowl dimension            | 450x400mm                                                                                                                                                                                                                |
| Number of bowls           | 1 bowl                                                                                                                                                                                                                   |
| Waste fitting             | 3,5" drain                                                                                                                                                                                                               |
| FEATURES                  |                                                                                                                                                                                                                          |
| Added value               | Foster uses steel thicknesses higher than those used on average by other manufacturers. This is how, thanks to our long experience, we know how to make sinks of superior quality and with a better resistance to aging. |
| Basket 3,5" waste fitting | The drain is equipped with a large 3.5" drain, with the practical basket cap that prevents the discharge of solid parts.                                                                                                 |
| Deep bowls                | This bowls reach an important depth, over 20 cm, thanks to the advanced production technology, that can be offer great capiency and practicity in all the washing operations.                                            |
| Sliding brackets          |                                                                                                                                                                                                                          |