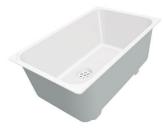

### Sink KS

Tank on the right Kitchen Sinks Code: 2180 061

#### **DETAILS**

| Edge/Installation Type | Standard (8 mm Edge)                                            |
|------------------------|-----------------------------------------------------------------|
| Finish                 | Foster brushed                                                  |
| Material               | AISI 304 stainless steel                                        |
| Texture                | Foster brushed                                                  |
| Base                   | 60 cm                                                           |
| Dimensions             | 860x500 mm                                                      |
| Standard fittings      | Fixing hooks, gasket, drain, overflow and siphon, boxed packing |
| Mixer holes            | 1 standard hole                                                 |
| Built-in hole          | 840x480 mm                                                      |

| Drainer                   | Yes                                                                                                                                                                                                                      |
|---------------------------|--------------------------------------------------------------------------------------------------------------------------------------------------------------------------------------------------------------------------|
| Width                     | 86 cm                                                                                                                                                                                                                    |
| Bowl dimension            | 450x400mm                                                                                                                                                                                                                |
| Number of bowls           | 1 bowl                                                                                                                                                                                                                   |
| Waste fitting             | 3,5" drain                                                                                                                                                                                                               |
| FEATURES                  |                                                                                                                                                                                                                          |
| Added value               | Foster uses steel thicknesses higher than those used on average by other manufacturers. This is how, thanks to our long experience, we know how to make sinks of superior quality and with a better resistance to aging. |
| Basket 3,5" waste fitting | The drain is equipped with a large 3.5" drain, with the practical basket cap that prevents the discharge of solid parts.                                                                                                 |
| Deep bowls                | This bowls reach an important depth, over 20 cm, thanks to the advanced production technology, that can be offer great capiency and practicity in all the washing operations.                                            |
| Sliding brackets          |                                                                                                                                                                                                                          |