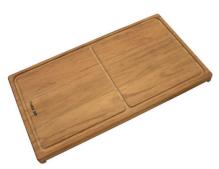

Iroko-wood sliding chopping board 8643 000

Iroko-wood sliding chopping board 8644 041

Stainless steel basket 8611 000

Stainless steel plate rack 8100 301

Stainless steel plate rack 8100 303

\* only in combination with the accessory 8644 101