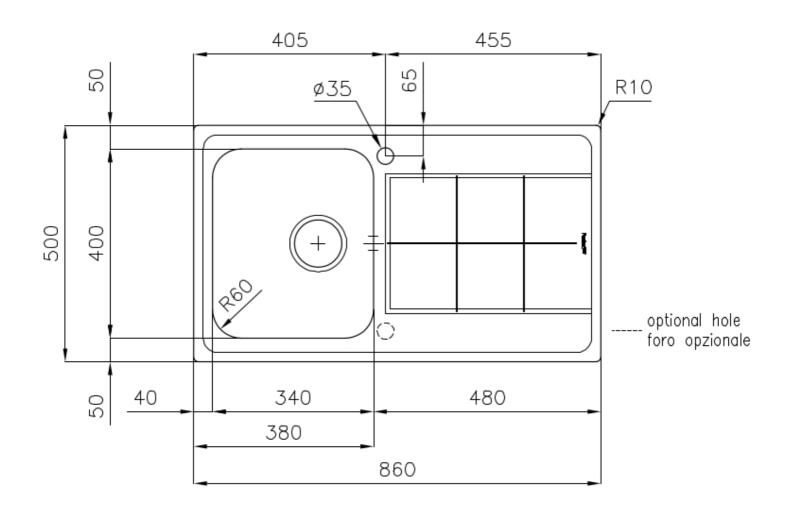

#### **DETAILS**

| Edge/Installation Type | Standard (8 mm Edge)                                            |
|------------------------|-----------------------------------------------------------------|
| Finish                 | Foster brushed                                                  |
| Material               | AISI 304 stainless steel                                        |
| Texture                | Foster brushed                                                  |
| Base                   | 45 cm                                                           |
| Dimensions             | 860x500 mm                                                      |
| Standard fittings      | Fixing hooks, gasket, drain, overflow and siphon, boxed packing |
| Mixer holes            | 1 standard hole - 2nd hole on request                           |
| Built-in hole          | 840x480 mm                                                      |

| Drainer                   | Yes                                                                                                                                                                                                                      |
|---------------------------|--------------------------------------------------------------------------------------------------------------------------------------------------------------------------------------------------------------------------|
| Width                     | 86 cm                                                                                                                                                                                                                    |
| Bowl dimension            | 340x400mm                                                                                                                                                                                                                |
| Number of bowls           | 1 bowl                                                                                                                                                                                                                   |
| Waste fitting             | 3,5" drain                                                                                                                                                                                                               |
| FEATURES                  |                                                                                                                                                                                                                          |
| Added value               | Foster uses steel thicknesses higher than those used on average by other manufacturers. This is how, thanks to our long experience, we know how to make sinks of superior quality and with a better resistance to aging. |
| Basket 3,5" waste fitting | The drain is equipped with a large 3.5" drain, with the practical basket cap that prevents the discharge of solid parts.                                                                                                 |
| Deep bowls                | This bowls reach an important depth, over 20 cm, thanks to the advanced production technology, that can be offer great capiency and practicity in all the washing operations.                                            |
| Sliding brackets          |                                                                                                                                                                                                                          |