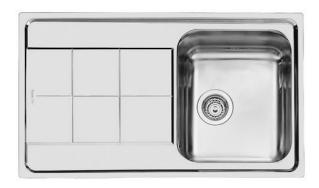

### Sink KS

Tank on the right Kitchen Sinks Code: 2181 061

#### **DETAILS**

| Edge/Installation Type | Standard (8 mm Edge)                                            |
|------------------------|-----------------------------------------------------------------|
| Finish                 | Foster brushed                                                  |
| Material               | AISI 304 stainless steel                                        |
| Texture                | Foster brushed                                                  |
| Base                   | 45 cm                                                           |
| Dimensions             | 860x500 mm                                                      |
| Standard fittings      | Fixing hooks, gasket, drain, overflow and siphon, boxed packing |
| Mixer holes            | 1 standard hole - 2nd hole on request                           |
| Built-in hole          | 840x480 mm                                                      |

| Drainer                   | Yes                                                                                                                                                                                                                      |
|---------------------------|--------------------------------------------------------------------------------------------------------------------------------------------------------------------------------------------------------------------------|
| Width                     | 86 cm                                                                                                                                                                                                                    |
| Bowl dimension            | 340x400mm                                                                                                                                                                                                                |
| Number of bowls           | 1 bowl                                                                                                                                                                                                                   |
| Waste fitting             | 3,5" drain                                                                                                                                                                                                               |
| FEATURES                  |                                                                                                                                                                                                                          |
| Added value               | Foster uses steel thicknesses higher than those used on average by other manufacturers. This is how, thanks to our long experience, we know how to make sinks of superior quality and with a better resistance to aging. |
| Basket 3,5" waste fitting | The drain is equipped with a large 3.5" drain, with the practical basket cap that prevents the discharge of solid parts.                                                                                                 |
| Deep bowls                | This bowls reach an important depth, over 20 cm, thanks to the advanced production technology, that can be offer great capiency and practicity in all the washing operations.                                            |
| Sliding brackets          |                                                                                                                                                                                                                          |