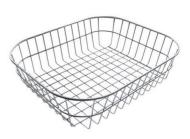

Iroko-wood sliding chopping board 8643 000

Iroko-wood sliding chopping board 8644 041

Stainless steel basket 8611 000

Stainless steel plate rack 8100 301

Stainless steel plate rack 8100 303

\* only in combination with the accessory 8644 101