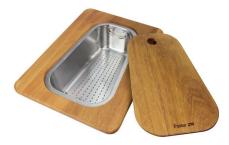

Iroko-wood sliding chopping board 8643 000

Iroko-wood sliding chopping board 8644 041

Stainless steel basket 8611 000

Stainless steel plate rack 8100 301

Stainless steel plate rack 8100 303

\* only in combination with the accessory 8644 101