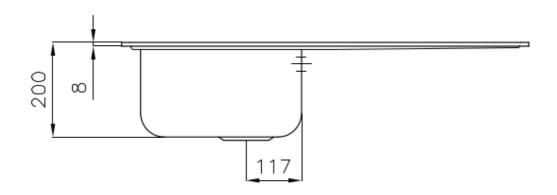

#### **DETAILS**

| Edge/Installation Type | Standard (8 mm Edge)                                            |
|------------------------|-----------------------------------------------------------------|
| Finish                 | Foster brushed                                                  |
| Material               | AISI 304 stainless steel                                        |
| Texture                | Foster brushed                                                  |
| Base                   | 45 cm                                                           |
| Dimensions             | 860x500 mm                                                      |
| Standard fittings      | Fixing hooks, gasket, drain, overflow and siphon, boxed packing |
| Mixer holes            | 1 standard hole - 2nd hole on request                           |
| Built-in hole          | 840x480 mm                                                      |

| Drainer                   | Yes                                                                                                                                                                                                                      |
|---------------------------|--------------------------------------------------------------------------------------------------------------------------------------------------------------------------------------------------------------------------|
| Width                     | 86 cm                                                                                                                                                                                                                    |
| Bowl dimension            | 340x400mm                                                                                                                                                                                                                |
| Number of bowls           | 1 bowl                                                                                                                                                                                                                   |
| Waste fitting             | 3,5" drain                                                                                                                                                                                                               |
| FEATURES                  |                                                                                                                                                                                                                          |
| Added value               | Foster uses steel thicknesses higher than those used on average by other manufacturers. This is how, thanks to our long experience, we know how to make sinks of superior quality and with a better resistance to aging. |
| Basket 3,5" waste fitting | The drain is equipped with a large 3.5" drain, with the practical basket cap that prevents the discharge of solid parts.                                                                                                 |
| Deep bowls                | This bowls reach an important depth, over 20 cm, thanks to the advanced production technology, that can be offer great capiency and practicity in all the washing operations.                                            |
| Sliding brackets          |                                                                                                                                                                                                                          |