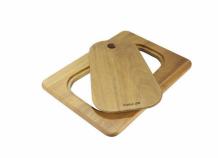

Iroko-wood sliding chopping board 8643 000

Iroko-wood sliding chopping board 8644 041

Stainless steel basket 8611 000

Stainless steel plate rack 8100 301

Stainless steel plate rack 8100 303

\* only in combination with the accessory 8644 101