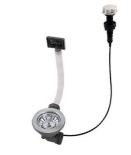

### **OPTIONAL AUTOMATIC WASTE FITTINGS**

Automatic waste fitting 8407 100

Automatic waste fitting 8407 000

LIRA automatic waste fitting 8407 102

LIRA automatic waste fitting 8407 103