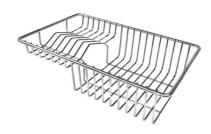

Iroko-wood sliding chopping board 8643 000

Iroko-wood sliding chopping board 8644 041

Stainless steel basket 8611 000

Stainless steel plate rack 8100 301

Stainless steel plate rack 8100 303

\* only in combination with the accessory 8644 101