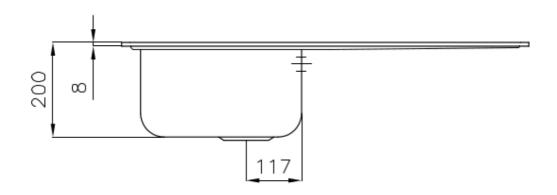

| Drainer                   | Yes                                                                                                                                                                                                                      |
|---------------------------|--------------------------------------------------------------------------------------------------------------------------------------------------------------------------------------------------------------------------|
| Width                     | 86 cm                                                                                                                                                                                                                    |
| Bowl dimension            | 340x400mm                                                                                                                                                                                                                |
| Number of bowls           | 1 bowl                                                                                                                                                                                                                   |
| Waste fitting             | 3,5" drain                                                                                                                                                                                                               |
| FEATURES                  |                                                                                                                                                                                                                          |
| Added value               | Foster uses steel thicknesses higher than those used on average by other manufacturers. This is how, thanks to our long experience, we know how to make sinks of superior quality and with a better resistance to aging. |
| Basket 3,5" waste fitting | The drain is equipped with a large 3.5" drain, with the practical basket cap that prevents the discharge of solid parts.                                                                                                 |
| Deep bowls                | This bowls reach an important depth, over 20 cm, thanks to the advanced production technology, that can be offer great capiency and practicity in all the washing operations.                                            |
| Sliding brackets          |                                                                                                                                                                                                                          |