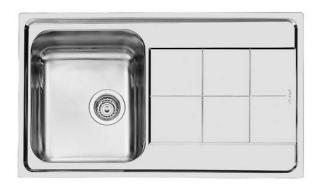

### Sink KS

Tank on the left Kitchen Sinks Code: 2181 062

#### **DETAILS**

| Edge/Installation Type | Standard (8 mm Edge)                                            |
|------------------------|-----------------------------------------------------------------|
| Finish                 | Foster brushed                                                  |
| Material               | AISI 304 stainless steel                                        |
| Texture                | Foster brushed                                                  |
| Base                   | 45 cm                                                           |
| Dimensions             | 860x500 mm                                                      |
| Standard fittings      | Fixing hooks, gasket, drain, overflow and siphon, boxed packing |
| Mixer holes            | 1 standard hole - 2nd hole on request                           |
| Built-in hole          | 840x480 mm                                                      |

| Drainer                   | Yes                                                                                                                                                                                                                      |
|---------------------------|--------------------------------------------------------------------------------------------------------------------------------------------------------------------------------------------------------------------------|
| Width                     | 86 cm                                                                                                                                                                                                                    |
| Bowl dimension            | 340x400mm                                                                                                                                                                                                                |
| Number of bowls           | 1 bowl                                                                                                                                                                                                                   |
| Waste fitting             | 3,5" drain                                                                                                                                                                                                               |
| FEATURES                  |                                                                                                                                                                                                                          |
| Added value               | Foster uses steel thicknesses higher than those used on average by other manufacturers. This is how, thanks to our long experience, we know how to make sinks of superior quality and with a better resistance to aging. |
| Basket 3,5" waste fitting | The drain is equipped with a large 3.5" drain, with the practical basket cap that prevents the discharge of solid parts.                                                                                                 |
| Deep bowls                | This bowls reach an important depth, over 20 cm, thanks to the advanced production technology, that can be offer great capiency and practicity in all the washing operations.                                            |
| Sliding brackets          |                                                                                                                                                                                                                          |