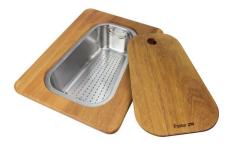

# Foster ==

Glass chopping board 8633 300

Glass chopping board 8631 300

HPDE Chopping board 8657 001

HPDE Twin chopping board 8644 101

Iroko-wood chopping board 8647 000

Iroko-wood chopping board with stainless steel colander 8644 042