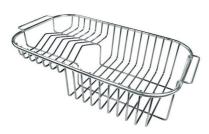

Iroko-wood sliding chopping board 8643 000

Iroko-wood sliding chopping board 8644 041

Stainless steel basket 8611 000

Stainless steel plate rack 8100 301

Stainless steel plate rack 8100 303

\* only in combination with the accessory 8644 101