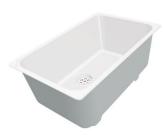

|                                                                                                                                                                                                                          |



### **TECHNICAL DATA**





### **OPTIONAL ACCESSORIES**

# Foster ==



Glass chopping board 8633 300



Glass chopping board 8631 300



HPDE Chopping board 8657 001



HPDE Twin chopping board 8644 101



Iroko-wood chopping board 8647 000



Iroko-wood chopping board with stainless steel colander 8644 042



Iroko-wood sliding chopping board 8643 000



Iroko-wood sliding chopping board 8644 041



Stainless steel basket 8611 000



Stainless steel plate rack 8100 301



Stainless steel plate rack 8100 303

\* only in combination with the accessory 8644 101



**White bowl** 8153 100





## Graters kit with ring-holder and food collection tray

8159 101

\* only in combination with the accessory 8644 101

### **RECOMMENDED PAIRINGS**



Mixer Tap KS Plus 8522 000



Mixer Tap NYC 8486 000



### **OPTIONAL AUTOMATIC WASTE FITTINGS**



Automatic waste fitting 8407 100



Automatic waste fitting 8407 000



LIRA automatic waste fitting 8407 102



LIRA automatic waste fitting 8407 103