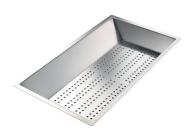

White bowl

Graters kit with ring-holder and food collection tray

Stainless steel perforated tray