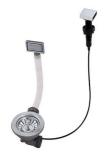

p dispenser. |
| High thickness            | Imm thick steel. A significant thickness, which guarantees the maximum sturdiness and durability.                                                                                                           |
| Perimetral overflow       | The overflow is always a security on the Foster sinks that prevents the overflow of water in case of oversights. The perimeter drain solution improves aesthetics thanks to its square and essential shape. |
| Small radius              | Bowls with squared shapes with a modern design and an increased capacity, for a minimal aesthetics connected with an extreme practicity.                                                                    |



#### **TECHNICAL DATA**









#### **GALLERY**





### **EQUIPMENT**



Automatic waste fitting

#### **OPTIONAL ACCESSORIES**



Glass chopping board



Iroko-wood chopping board with stainless steel colander



**HPDE Chopping board** 



Iroko-wood sliding chopping board



HPDE Twin chopping board



Stainless steel basket









White bowl



Graters kit with ring-holder and food collection tray



Stainless steel perforated tray

#### **WARNING:**

The accessories 8159101, 8100303,8151000 are only usable in combination with 8644101

#### **RECOMMENDED PAIRINGS**



Mixer Tap Master



Mixer Tap Play