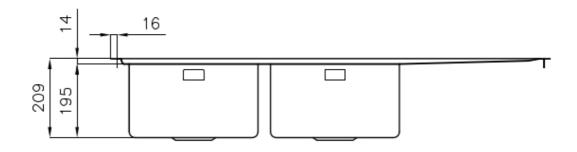

#### **DETAILS**

| Edge/Installation Type | Flush-mount   Top-mount                                         |
|------------------------|-----------------------------------------------------------------|
| Finish                 | Foster brushed                                                  |
| Material               | AISI 304 stainless steel                                        |
| Texture                | Foster brushed                                                  |
| Base                   | 80 cm                                                           |
| Dimensions             | 1160x520 mm                                                     |
| Standard fittings      | Fixing hooks, gasket, drain, overflow and siphon, boxed packing |
| Mixer holes            | 2 standard holes                                                |
| Built-in hole          | View technical data sheet                                       |

| Drainer                   | Yes                                                                                                                                                                                                         |
|---------------------------|-------------------------------------------------------------------------------------------------------------------------------------------------------------------------------------------------------------|
| Width                     | 116 cm                                                                                                                                                                                                      |
| Bowl dimension            | 340x400mm                                                                                                                                                                                                   |
| Number of bowls           | 2 bowls                                                                                                                                                                                                     |
| Waste fitting             | Drain with automatic PM control                                                                                                                                                                             |
| FEATURES                  |                                                                                                                                                                                                             |
| Automatic waste fitting   | The waste-fitting with round remote knob is supplied; a practical accessory which makes it unnecessary to get wet in order to drain the water from the bowl.                                                |
| Basket 3,5" waste fitting | The drain is equipped with a large 3.5" drain, with the practical basket cap that prevents the discharge of solid parts.                                                                                    |
| Deep bowls                | This bowls reach an important depth, over 20 cm, thanks to the advanced production technology, that can be offer great capiency and practicity in all the washing operations.                               |
| Double mixer hole         | The large tap counter is already fitted with a series of 2 tap holes. In the second hole it is possible to install the remote control of the automatic drain or, alternatively, a practical soap dispenser. |
| High thickness            | Imm thick steel. A significant thickness, which guarantees the maximum sturdiness and durability.                                                                                                           |
| Perimetral overflow       | The overflow is always a security on the Foster sinks that prevents the overflow of water in case of oversights. The perimeter drain solution improves aesthetics thanks to its square and essential shape. |
| Small radius              | Bowls with squared shapes with a modern design and an increased capacity, for a minimal aesthetics connected with an extreme practicity.                                                                    |