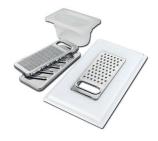

White bowl

Graters kit with ring-holder and food collection tray

Stainless steel perforated tray