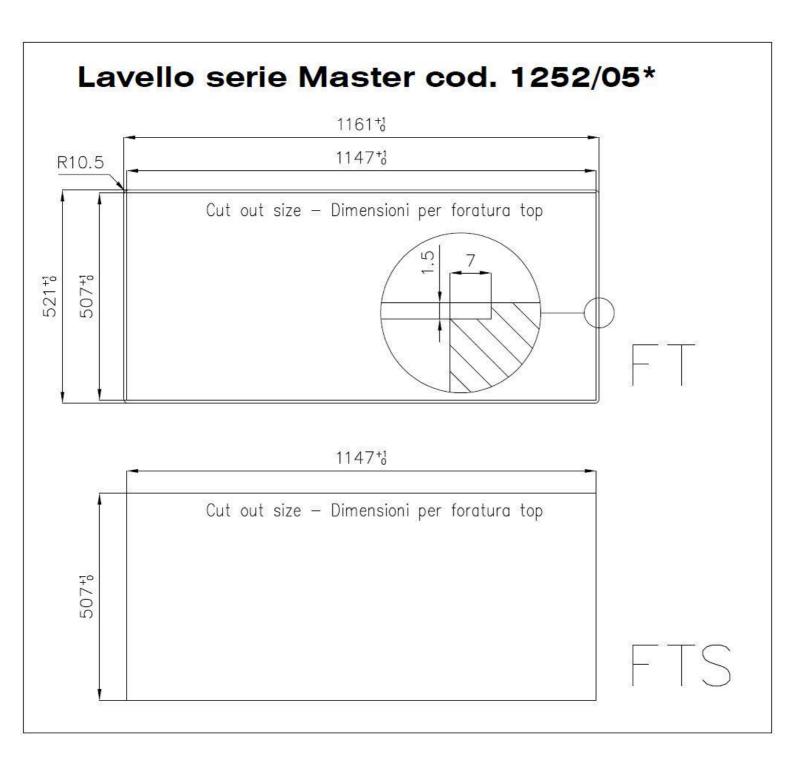

#### **DETAILS**

| Edge/Installation Type | Flush-mount   Top-mount                                         |
|------------------------|-----------------------------------------------------------------|
| Finish                 | Foster brushed                                                  |
| Material               | AISI 304 stainless steel                                        |
| Texture                | Foster brushed                                                  |
| Base                   | 80 cm                                                           |
| Dimensions             | 1160x520 mm                                                     |
| Standard fittings      | Fixing hooks, gasket, drain, overflow and siphon, boxed packing |
| Mixer holes            | 2 standard holes                                                |
| Built-in hole          | View technical data sheet                                       |