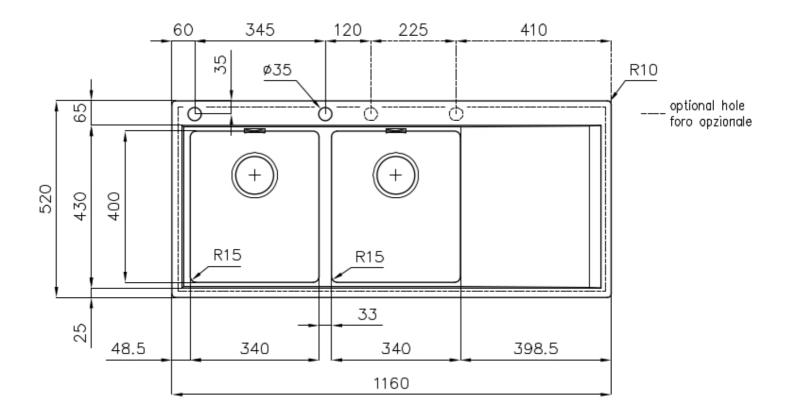

#### **DETAILS**

| Edge/Installation Type | Flush-mount   Top-mount                                         |
|------------------------|-----------------------------------------------------------------|
| Finish                 | Foster brushed                                                  |
| Material               | AISI 304 stainless steel                                        |
| Texture                | Foster brushed                                                  |
| Base                   | 80 cm                                                           |
| Dimensions             | 1160x520 mm                                                     |
| Standard fittings      | Fixing hooks, gasket, drain, overflow and siphon, boxed packing |
| Mixer holes            | 2 standard holes                                                |
| Built-in hole          | View technical data sheet                                       |

| Drainer                   | Yes                                                                                                                                                                                                         |
|---------------------------|-------------------------------------------------------------------------------------------------------------------------------------------------------------------------------------------------------------|
| Width                     | 116 cm                                                                                                                                                                                                      |
| Bowl dimension            | 340x400mm                                                                                                                                                                                                   |
| Number of bowls           | 2 bowls                                                                                                                                                                                                     |
| Waste fitting             | Drain with automatic PM control                                                                                                                                                                             |
| FEATURES                  |                                                                                                                                                                                                             |
| Automatic waste fitting   | The waste-fitting with round remote knob is supplied; a practical accessory which makes it unnecessary to get wet in order to drain the water from the bowl.                                                |
| Basket 3,5" waste fitting | The drain is equipped with a large 3.5" drain, with the practical basket cap that prevents the discharge of solid parts.                                                                                    |
| Deep bowls                | This bowls reach an important depth, over 20 cm, thanks to the advanced production technology, that can be offer great capiency and practicity in all the washing operations.                               |
| Double mixer hole         | The large tap counter is already fitted with a series of 2 tap holes. In the second hole it is possible to install the remote control of the automatic drain or, alternatively, a practical soap dispenser. |
| High thickness            | Imm thick steel. A significant thickness, which guarantees the maximum sturdiness and durability.                                                                                                           |
| Perimetral overflow       | The overflow is always a security on the Foster sinks that prevents the overflow of water in case of oversights. The perimeter drain solution improves aesthetics thanks to its square and essential shape. |
| Small radius              | Bowls with squared shapes with a modern design and an increased capacity, for a minimal aesthetics connected with an extreme practicity.                                                                    |