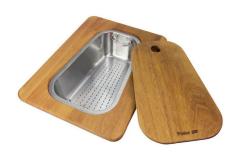

#### **OPTIONAL ACCESSORIES**

Glass chopping board

Iroko-wood chopping board with stainless steel colander

**HPDE Chopping board** 

Iroko-wood sliding chopping board

HPDE Twin chopping board

Stainless steel basket