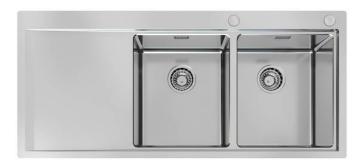

#### **DETAILS**

| Edge/Installation Type | Flush-mount   Top-mount                                         |
|------------------------|-----------------------------------------------------------------|
| Finish                 | Foster brushed                                                  |
| Material               | AISI 304 stainless steel                                        |
| Texture                | Foster brushed                                                  |
| Base                   | 80 cm                                                           |
| Dimensions             | 1160x520 mm                                                     |
| Standard fittings      | Fixing hooks, gasket, drain, overflow and siphon, boxed packing |
| Mixer holes            | 2 standard holes                                                |
| Built-in hole          | View technical data sheet                                       |

| Drainer                   | Yes                                                                                                                                                                                                         |
|---------------------------|-------------------------------------------------------------------------------------------------------------------------------------------------------------------------------------------------------------|
| Width                     | 116 cm                                                                                                                                                                                                      |
| Bowl dimension            | 340x400mm                                                                                                                                                                                                   |
| Number of bowls           | 2 bowls                                                                                                                                                                                                     |
| Waste fitting             | Drain with automatic PM control                                                                                                                                                                             |
| FEATURES                  |                                                                                                                                                                                                             |
| Automatic waste fitting   | The waste-fitting with round remote knob is supplied; a practical accessory which makes it unnecessary to get wet in order to drain the water from the bowl.                                                |
| Basket 3,5" waste fitting | The drain is equipped with a large 3.5" drain, with the practical basket cap that prevents the discharge of solid parts.                                                                                    |
| Deep bowls                | This bowls reach an important depth, over 20 cm, thanks to the advanced production technology, that can be offer great capiency and practicity in all the washing operations.                               |
| Double mixer hole         | The large tap counter is already fitted with a series of 2 tap holes. In the second hole it is possible to install the remote control of the automatic drain or, alternatively, a practical soap dispenser. |
| High thickness            | Imm thick steel. A significant thickness, which guarantees the maximum sturdiness and durability.                                                                                                           |
| Perimetral overflow       | The overflow is always a security on the Foster sinks that prevents the overflow of water in case of oversights. The perimeter drain solution improves aesthetics thanks to its square and essential shape. |
| Small radius              | Bowls with squared shapes with a modern design and an increased capacity, for a minimal aesthetics connected with an extreme practicity.                                                                    |