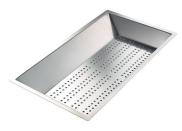

Stainless steel plate rack

White bowl

Graters kit with ring-holder and food collection tray

Stainless steel perforated tray