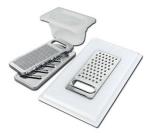

Stainless steel plate rack

White bowl

Graters kit with ring-holder and food collection tray

Stainless steel perforated tray