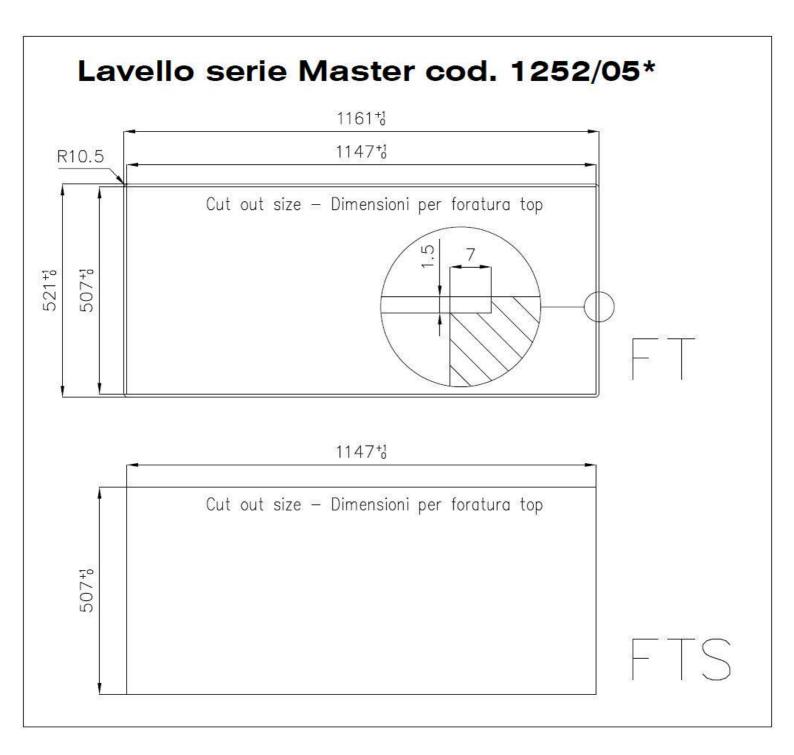

#### **TECHNICAL DATA**

#### DETAILS

| Edge/Installation Type | Flush-mount   Top-mount                                         |
|------------------------|-----------------------------------------------------------------|
| Finish                 | Foster brushed                                                  |
| Material               | AISI 304 stainless steel                                        |
| Texture                | Foster brushed                                                  |
| Base                   | 80 cm                                                           |
| Dimensions             | 1160x520 mm                                                     |
| Standard fittings      | Fixing hooks, gasket, drain, overflow and siphon, boxed packing |
| Mixer holes            | 2 standard holes                                                |
| Built-in hole          | View technical data sheet                                       |