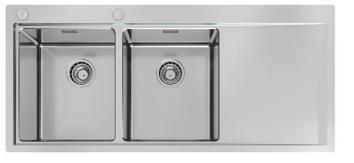

### Sink Master

Kitchen Sinks Code: 1252 052

#### DETAILS

| Edge/Installation Type | Flush-mount   Top-mount                                         |
|------------------------|-----------------------------------------------------------------|
| Finish                 | Foster brushed                                                  |
| Material               | AISI 304 stainless steel                                        |
| Texture                | Foster brushed                                                  |
| Base                   | 80 cm                                                           |
| Dimensions             | 1160x520 mm                                                     |
| Standard fittings      | Fixing hooks, gasket, drain, overflow and siphon, boxed packing |
| Mixer holes            | 2 standard holes                                                |
| Built-in hole          | View technical data sheet                                       |

| Drainer                   | Yes                                                                                                                                                                                                         |
|---------------------------|-------------------------------------------------------------------------------------------------------------------------------------------------------------------------------------------------------------|
| Width                     | 116 cm                                                                                                                                                                                                      |
| Bowl dimension            | 340x400mm                                                                                                                                                                                                   |
| Number of bowls           | 2 bowls                                                                                                                                                                                                     |
| Waste fitting             | Drain with automatic PM control                                                                                                                                                                             |
| FEATURES                  |                                                                                                                                                                                                             |
| Automatic waste fitting   | The waste-fitting with round remote knob is supplied; a practical accessory which makes it unnecessary to get wet in order to drain the water from the bowl.                                                |
| Basket 3,5" waste fitting | The drain is equipped with a large 3.5" drain, with the practical basket cap that prevents the discharge of solid parts.                                                                                    |
| Deep bowls                | This bowls reach an important depth, over 20 cm, thanks to the advanced production technology, that can be offer great capiency and practicity in all the washing operations.                               |
| Double mixer hole         | The large tap counter is already fitted with a series of 2 tap holes. In the second hole it is possible to install the remote control of the automatic drain or, alternatively, a practical soap dispenser. |