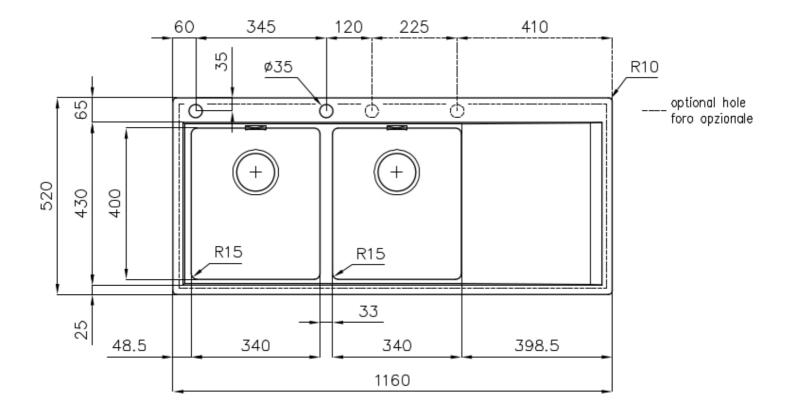

#### **TECHNICAL DATA**

#### DETAILS

| Edge/Installation Type | Flush-mount   Top-mount                                         |
|------------------------|-----------------------------------------------------------------|
| Finish                 | Foster brushed                                                  |
| Material               | AISI 304 stainless steel                                        |
| Texture                | Foster brushed                                                  |
| Base                   | 80 cm                                                           |
| Dimensions             | 1160x520 mm                                                     |
| Standard fittings      | Fixing hooks, gasket, drain, overflow and siphon, boxed packing |
| Mixer holes            | 2 standard holes                                                |
| Built-in hole          | View technical data sheet                                       |

| Drainer                   | Yes                                                                                                                                                                                                         |
|---------------------------|-------------------------------------------------------------------------------------------------------------------------------------------------------------------------------------------------------------|
| Width                     | 116 cm                                                                                                                                                                                                      |
| Bowl dimension            | 340x400mm                                                                                                                                                                                                   |
| Number of bowls           | 2 bowls                                                                                                                                                                                                     |
| Waste fitting             | Drain with automatic PM control                                                                                                                                                                             |
| FEATURES                  |                                                                                                                                                                                                             |
| Automatic waste fitting   | The waste-fitting with round remote knob is supplied; a practical accessory which makes it unnecessary to get wet in order to drain the water from the bowl.                                                |
| Basket 3,5" waste fitting | The drain is equipped with a large 3.5" drain, with the practical basket cap that prevents the discharge of solid parts.                                                                                    |
| Deep bowls                | This bowls reach an important depth, over 20 cm, thanks to the advanced production technology, that can be offer great capiency and practicity in all the washing operations.                               |
| Double mixer hole         | The large tap counter is already fitted with a series of 2 tap holes. In the second hole it is possible to install the remote control of the automatic drain or, alternatively, a practical soap dispenser. |