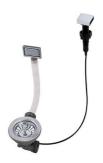

|
| Double mixer hole         | The large tap counter is already fitted with a series of 2 tap holes. In the second hole it is possible to install the remote control of the automatic drain or, alternatively, a practical soap dispenser. |

High thickness Imm thick steel. A significant thickness, which guarantees the maximum sturdiness and durability.

Perimetral overflow The overflow is always a security on the Foster sinks that prevents the overflow of water in case of oversights. The perimeter drain solution improves aesthetics thanks to its square and essential shape.

Small radiusBowls with squared shapes with a modern design and an increased capacity, for a minimal<br/>aesthetics connected with an extreme practicity.

#### **TECHNICAL DATA**







#### GALLERY



#### EQUIPMENT



Automatic waste fitting

#### **OPTIONAL ACCESSORIES**



Glass chopping board



Iroko-wood chopping board with stainless steel colander



HPDE Chopping board



HPDE Twin chopping board



Iroko-wood sliding chopping board

Stainless steel basket







Stainless steel plate rack

White bowl

Graters kit with ring-holder and food collection tray



Stainless steel perforated tray

#### WARNING:

The accessories 8159101, 8100303,8151000 are only usable in combination with 8644101

#### **RECOMMENDED PAIRINGS**



Mixer Tap Master



Mixer Tap Play