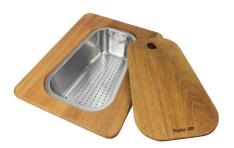

#### **OPTIONAL ACCESSORIES**

Glass chopping board

Iroko-wood chopping board with stainless steel colander

HPDE Chopping board

HPDE Twin chopping board

Iroko-wood sliding chopping board

Stainless steel basket