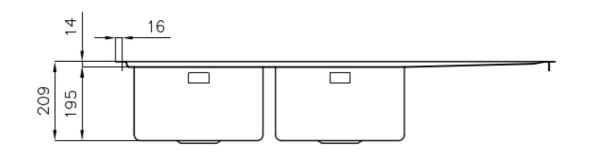

#### **TECHNICAL DATA**

#### DETAILS

| Edge/Installation Type | Flush-mount   Top-mount                                         |
|------------------------|-----------------------------------------------------------------|
| Finish                 | Foster brushed                                                  |
| Material               | AISI 304 stainless steel                                        |
| Texture                | Foster brushed                                                  |
| Base                   | 80 cm                                                           |
| Dimensions             | 1160x520 mm                                                     |
| Standard fittings      | Fixing hooks, gasket, drain, overflow and siphon, boxed packing |
| Mixer holes            | 2 standard holes                                                |
| Built-in hole          | View technical data sheet                                       |

| Drainer                   | Yes                                                                                                                                                                                                         |
|---------------------------|-------------------------------------------------------------------------------------------------------------------------------------------------------------------------------------------------------------|
| Width                     | 116 cm                                                                                                                                                                                                      |
| Bowl dimension            | 340x400mm                                                                                                                                                                                                   |
| Number of bowls           | 2 bowls                                                                                                                                                                                                     |
| Waste fitting             | Drain with automatic PM control                                                                                                                                                                             |
| FEATURES                  |                                                                                                                                                                                                             |
| Automatic waste fitting   | The waste-fitting with round remote knob is supplied; a practical accessory which makes it unnecessary to get wet in order to drain the water from the bowl.                                                |
| Basket 3,5" waste fitting | The drain is equipped with a large 3.5" drain, with the practical basket cap that prevents the discharge of solid parts.                                                                                    |
| Deep bowls                | This bowls reach an important depth, over 20 cm, thanks to the advanced production technology, that can be offer great capiency and practicity in all the washing operations.                               |
| Double mixer hole         | The large tap counter is already fitted with a series of 2 tap holes. In the second hole it is possible to install the remote control of the automatic drain or, alternatively, a practical soap dispenser. |