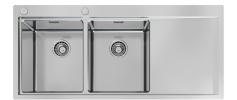

### Sink Master

Kitchen Sinks Code: 1252 052

#### DETAILS

| Edge/Installation Type | Flush-mount   Top-mount                                         |
|------------------------|-----------------------------------------------------------------|
| Finish                 | Foster brushed                                                  |
| Material               | AISI 304 stainless steel                                        |
| Texture                | Foster brushed                                                  |
| Base                   | 80 cm                                                           |
| Dimensions             | 1160x520 mm                                                     |
| Standard fittings      | Fixing hooks, gasket, drain, overflow and siphon, boxed packing |
| Mixer holes            | 2 standard holes                                                |
| Built-in hole          | View technical data sheet                                       |

| Drainer                   | Yes                                                                                                                                                                                                         |
|---------------------------|-------------------------------------------------------------------------------------------------------------------------------------------------------------------------------------------------------------|
| Width                     | 116 cm                                                                                                                                                                                                      |
| Bowl dimension            | 340x400mm                                                                                                                                                                                                   |
| Number of bowls           | 2 bowls                                                                                                                                                                                                     |
| Waste fitting             | Drain with automatic PM control                                                                                                                                                                             |
| FEATURES                  |                                                                                                                                                                                                             |
| Automatic waste fitting   | The waste-fitting with round remote knob is supplied; a practical accessory which makes it unnecessary to get wet in order to drain the water from the bowl.                                                |
| Basket 3,5" waste fitting | The drain is equipped with a large 3.5" drain, with the practical basket cap that prevents the discharge of solid parts.                                                                                    |
| Deep bowls                | This bowls reach an important depth, over 20 cm, thanks to the advanced production technology, that can be offer great capiency and practicity in all the washing operations.                               |
| Double mixer hole         | The large tap counter is already fitted with a series of 2 tap holes. In the second hole it is possible to install the remote control of the automatic drain or, alternatively, a practical soap dispenser. |

High thickness Imm thick steel. A significant thickness, which guarantees the maximum sturdiness and durability.

Perimetral overflow The overflow is always a security on the Foster sinks that prevents the overflow of water in case of oversights. The perimeter drain solution improves aesthetics thanks to its square and essential shape.

Small radiusBowls with squared shapes with a modern design and an increased capacity, for a minimal<br/>aesthetics connected with an extreme practicity.