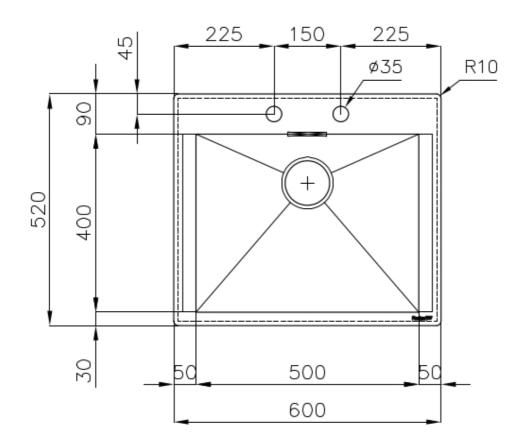

#### **DETAILS**

| Edge/Installation Type | Flush-mount   Top-mount                                         |
|------------------------|-----------------------------------------------------------------|
| Finish                 | Foster brushed                                                  |
| Material               | AISI 304 stainless steel                                        |
| Texture                | Brushed in line                                                 |
| Base                   | 60 cm                                                           |
| Dimensions             | 600x520 mm                                                      |
| Standard fittings      | Fixing hooks, gasket, drain, overflow and siphon, boxed packing |
| Mixer holes            | 2 standard holes                                                |
| Built-in hole          | View technical data sheet                                       |

| Drainer                    | No                                                                                                                                                                                                                                                               |
|----------------------------|------------------------------------------------------------------------------------------------------------------------------------------------------------------------------------------------------------------------------------------------------------------|
| Width                      | 60 cm                                                                                                                                                                                                                                                            |
| Bowl dimension             | 500x400mm                                                                                                                                                                                                                                                        |
| Number of bowls            | 1 bowl                                                                                                                                                                                                                                                           |
| Waste fitting              | Drain with automatic control SPACE                                                                                                                                                                                                                               |
| FEATURES                   |                                                                                                                                                                                                                                                                  |
| Automatic waste fitting    | The waste-fitting with round remote knob is supplied; a practical accessory which makes it unnecessary to get wet in order to drain the water from the bowl.                                                                                                     |
| Diamond-shape bottom       | The draining of water is an important feature in a sink, and it's always taken good care of in Foster products. In the bent-welded sinks, which would have a flat bottom, the proper draining is guaranteed by the elegant beveling, which helps the water flow. |
| Double mixer hole          | The large tap counter is already fitted with a series of 2 tap holes. In the second hole it is possible to install the remote control of the automatic drain or, alternatively, a practical soap dispenser.                                                      |
| High thickness             | Imm thick steel. A significant thickness, which guarantees the maximum sturdiness and durability.                                                                                                                                                                |
| new wave - perfect profile | The wave is the exclusive feature of the New Wave sinks, a sinuous element that breaks the minimalistic rigor of square bowl and makes it more flexible - awarded with the prestigious Reddot Design Award 2015.                                                 |
| Perimetral overflow        | The overflow is always a security on the Foster sinks that prevents the overflow of water in case of oversights. The perimeter drain solution improves aesthetics thanks to its square and essential shape.                                                      |
| Save space system          | Drain and siphon are designed to leave as much space as possible in the under-sink area, more and more useful today for theseparate waste collection systems.                                                                                                    |