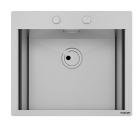

# **Sink New Wave**

Kitchen Sinks Code: 1410 000

#### **DETAILS**

| Edge/Installation Type | Flush-mount   Top-mount                                         |
|------------------------|-----------------------------------------------------------------|
| Finish                 | Foster brushed                                                  |
| Material               | AISI 304 stainless steel                                        |
| Texture                | Brushed in line                                                 |
| Base                   | 60 cm                                                           |
| Dimensions             | 600x520 mm                                                      |
| Standard fittings      | Fixing hooks, gasket, drain, overflow and siphon, boxed packing |
| Mixer holes            | 2 standard holes                                                |
| Built-in hole          | View technical data sheet                                       |

| Drainer                    | No                                                                                                                                                                                                                                                               |
|----------------------------|------------------------------------------------------------------------------------------------------------------------------------------------------------------------------------------------------------------------------------------------------------------|
| Width                      | 60 cm                                                                                                                                                                                                                                                            |
| Bowl dimension             | 500x400mm                                                                                                                                                                                                                                                        |
| Number of bowls            | 1 bowl                                                                                                                                                                                                                                                           |
| Waste fitting              | Drain with automatic control SPACE                                                                                                                                                                                                                               |
| FEATURES                   |                                                                                                                                                                                                                                                                  |
| Automatic waste fitting    | The waste-fitting with round remote knob is supplied; a practical accessory which makes it unnecessary to get wet in order to drain the water from the bowl.                                                                                                     |
| Diamond-shape bottom       | The draining of water is an important feature in a sink, and it's always taken good care of in Foster products. In the bent-welded sinks, which would have a flat bottom, the proper draining is guaranteed by the elegant beveling, which helps the water flow. |
| Double mixer hole          | The large tap counter is already fitted with a series of 2 tap holes. In the second hole it is possible to install the remote control of the automatic drain or, alternatively, a practical soap dispenser.                                                      |
| High thickness             | Imm thick steel. A significant thickness, which guarantees the maximum sturdiness and durability.                                                                                                                                                                |
| new wave - perfect profile | The wave is the exclusive feature of the New Wave sinks, a sinuous element that breaks the minimalistic rigor of square bowl and makes it more flexible - awarded with the prestigious Reddot Design Award 2015.                                                 |
| Perimetral overflow        | The overflow is always a security on the Foster sinks that prevents the overflow of water in case of oversights. The perimeter drain solution improves aesthetics thanks to its square and essential shape.                                                      |
| Save space system          | Drain and siphon are designed to leave as much space as possible in the under-sink area, more and more useful today for theseparate waste collection systems.                                                                                                    |