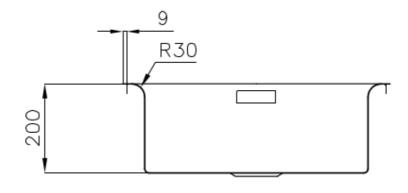

Squared bowls - 0/9 radius

The square bowls of Foster have perfectly squared vertical edges, while those on the bottom have a small radius of 9 mm that facilitates cleaning operations.