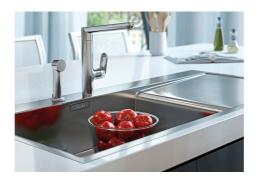

|
| Save space system          | Drain and siphon are designed to leave as much space as possible in the under-sink area, more and more useful today for theseparate waste collection systems.                                                                                                    |



Space waste fitting

The elegant SPACE steel cap closes the drain and leaves no visible residues collected in the basket below. Space also has a small footprint and allows the optimal use of the under-sink compartment.

Squared bowls - 0/9 radius

The square bowls of Foster have perfectly squared vertical edges, while those on the bottom have a small radius of 9 mm that facilitates cleaning operations.

#### **TECHNICAL DATA**





# Foster ==



#### **GALLERY**









## **EQUIPMENT**



Space automatic waste fitting

### **OPTIONAL ACCESSORIES**



Iroko-wood twin chopping board

Cestello inox



**HPDE** Chopping board



Stainless steel colander



HPDE Twin chopping board



Stainless steel plate rack









Stainless steel plate rack



White bowl



Glass chopping board



Graters kit with ring-holder and food collection tray



Stainless steel perforated tray

#### **WARNING:**

The accessories 8159101, 8100303,8151000 are only usable in combination with 8644101 The accessories 8100154, 8154000 are only usable in combination with 8644004

#### **RECOMMENDED PAIRINGS**



Mixer Tap 1/2 Circle



Mixer Tap Play