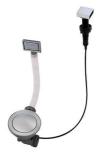

| Drainer                    | No                                                                                                                                                                                                                                                               |
|----------------------------|------------------------------------------------------------------------------------------------------------------------------------------------------------------------------------------------------------------------------------------------------------------|
| Width                      | 60 cm                                                                                                                                                                                                                                                            |
| Bowl dimension             | 500x400mm                                                                                                                                                                                                                                                        |
| Number of bowls            | 1 bowl                                                                                                                                                                                                                                                           |
| Waste fitting              | Drain with automatic control SPACE                                                                                                                                                                                                                               |
| FEATURES                   |                                                                                                                                                                                                                                                                  |
| Automatic waste fitting    | The waste-fitting with round remote knob is supplied; a practical accessory which makes it unnecessary to get wet in order to drain the water from the bowl.                                                                                                     |
| Diamond-shape bottom       | The draining of water is an important feature in a sink, and it's always taken good care of in Foster products. In the bent-welded sinks, which would have a flat bottom, the proper draining is guaranteed by the elegant beveling, which helps the water flow. |
| Double mixer hole          | The large tap counter is already fitted with a series of 2 tap holes. In the second hole it is possible to install the remote control of the automatic drain or, alternatively, a practical soap dispenser.                                                      |
| High thickness             | Imm thick steel. A significant thickness, which guarantees the maximum sturdiness and durability.                                                                                                                                                                |
| new wave - perfect profile | The wave is the exclusive feature of the New Wave sinks, a sinuous element that breaks the minimalistic rigor of square bowl and makes it more flexible - awarded with the prestigious Reddot Design Award 2015.                                                 |
| Perimetral overflow        | The overflow is always a security on the Foster sinks that prevents the overflow of water in case of oversights. The perimeter drain solution improves aesthetics thanks to its square and essential shape.                                                      |
| Save space system          | Drain and siphon are designed to leave as much space as possible in the under-sink area, more and more useful today for theseparate waste collection systems.                                                                                                    |

Space waste fitting

The elegant SPACE steel cap closes the drain and leaves no visible residues collected in the basket below. Space also has a small footprint and allows the optimal use of the under-sink compartment.

## **EQUIPMENT**

Space automatic waste fitting