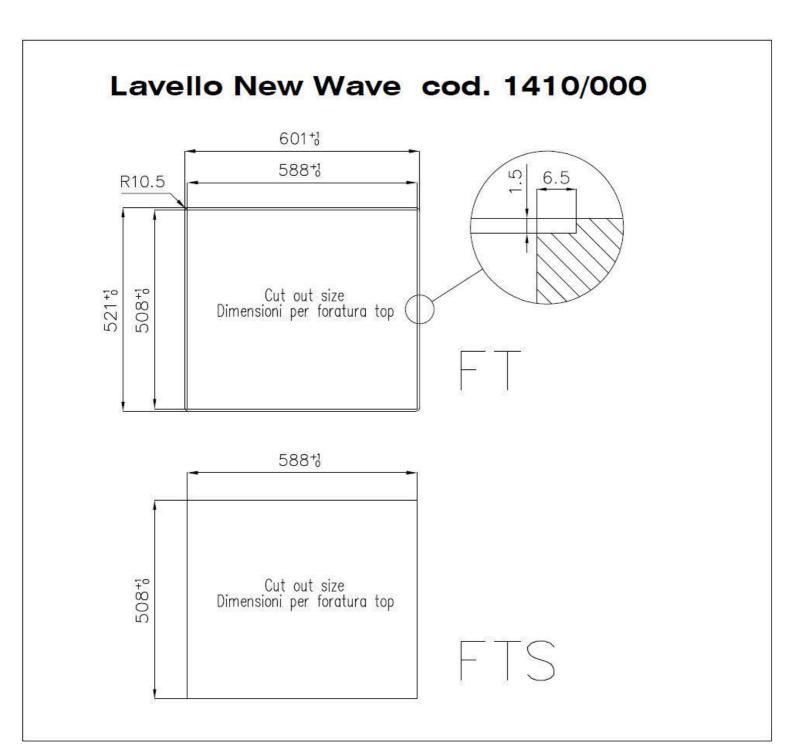

e.                                                      |
| Save space system          | Drain and siphon are designed to leave as much space as possible in the under-sink area, more and more useful today for theseparate waste collection systems.                                                                                                    |



Space waste fitting

The elegant SPACE steel cap closes the drain and leaves no visible residues collected in the basket below. Space also has a small footprint and allows the optimal use of the under-sink compartment.

Squared bowls - 0/9 radius

The square bowls of Foster have perfectly squared vertical edges, while those on the bottom have a small radius of 9 mm that facilitates cleaning operations.

#### **TECHNICAL DATA**





# Foster ==



#### **GALLERY**









## **EQUIPMENT**



Space automatic waste fitting

### **OPTIONAL ACCESSORIES**



Iroko-wood twin chopping board

Cestello inox



**HPDE** Chopping board



Stainless steel colander



HPDE Twin chopping board



Stainless steel plate rack









Stainless steel plate rack



White bowl



Glass chopping board



Graters kit with ring-holder and food collection tray



Stainless steel perforated tray

#### **WARNING:**

The accessories 8159101, 8100303,8151000 are only usable in combination with 8644101 The accessories 8100154, 8154000 are only usable in combination with 8644004

#### **RECOMMENDED PAIRINGS**



Mixer Tap 1/2 Circle



Mixer Tap Play