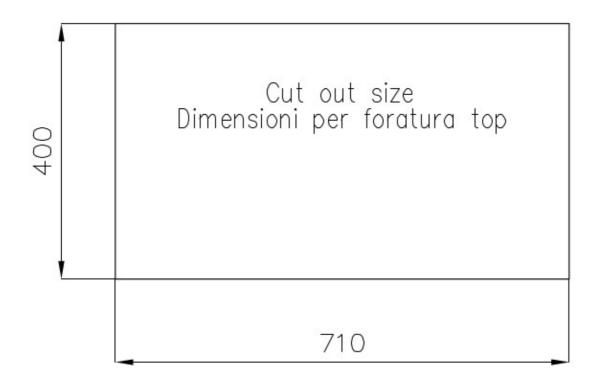

#### **DETAILS**

| Edge/Installation Type | Undermount                                                      |
|------------------------|-----------------------------------------------------------------|
| Finish                 | Foster brushed                                                  |
| Material               | AISI 304 stainless steel                                        |
| Texture                | Brushed in line                                                 |
| Base                   | 80 cm                                                           |
| Dimensions             | 760x450 mm                                                      |
| Standard fittings      | Fixing hooks, gasket, drain, overflow and siphon, boxed packing |
| Mixer holes            | No standard holes                                               |
| Built-in hole          | 710x400 mm                                                      |