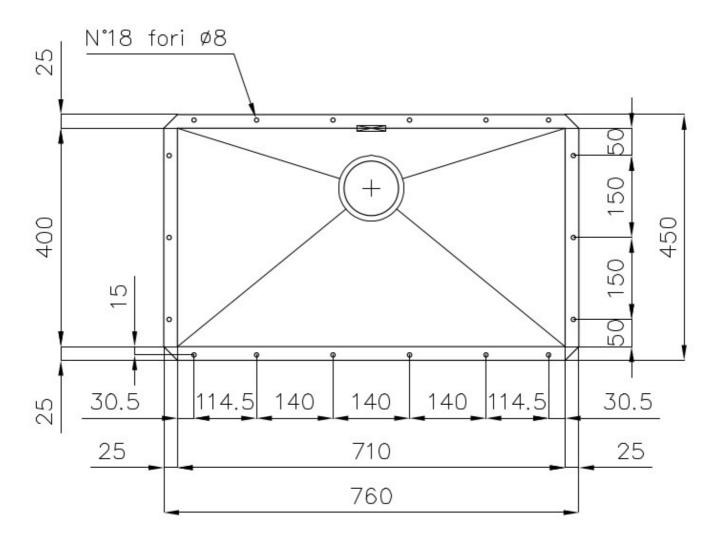

#### **DETAILS**

| Edge/Installation Type | Undermount                                                      |
|------------------------|-----------------------------------------------------------------|
| Finish                 | Foster brushed                                                  |
| Material               | AISI 304 stainless steel                                        |
| Texture                | Brushed in line                                                 |
| Base                   | 80 cm                                                           |
| Dimensions             | 760x450 mm                                                      |
| Standard fittings      | Fixing hooks, gasket, drain, overflow and siphon, boxed packing |
| Mixer holes            | No standard holes                                               |
| Built-in hole          | 710x400 mm                                                      |

| Drainer                    | No                                                                                                                                                                                                                                                               |
|----------------------------|------------------------------------------------------------------------------------------------------------------------------------------------------------------------------------------------------------------------------------------------------------------|
| Width                      | 76 cm                                                                                                                                                                                                                                                            |
| Bowl dimension             | 710x400mm                                                                                                                                                                                                                                                        |
| Number of bowls            | 1 bowl                                                                                                                                                                                                                                                           |
| Waste fitting              | 3,5" drain                                                                                                                                                                                                                                                       |
| FEATURES                   |                                                                                                                                                                                                                                                                  |
| Basket 3,5" waste fitting  | The drain is equipped with a large 3.5" drain, with the practical basket cap that prevents the discharge of solid parts.                                                                                                                                         |
| Deep bowls                 | This bowls reach an important depth, over 20 cm, thanks to the advanced production technology, that can be offer great capiency and practicity in all the washing operations.                                                                                    |
| Diamond-shape bottom       | The draining of water is an important feature in a sink, and it's always taken good care of in Foster products. In the bent-welded sinks, which would have a flat bottom, the proper draining is guaranteed by the elegant beveling, which helps the water flow. |
| High thickness             | Imm thick steel. A significant thickness, which guarantees the maximum sturdiness and durability.                                                                                                                                                                |
| Perimetral overflow        | The overflow is always a security on the Foster sinks that prevents the overflow of water in case of oversights. The perimeter drain solution improves aesthetics thanks to its square and essential shape.                                                      |
| Squared bowls - 0/9 radius | The square bowls of Foster have perfectly squared vertical edges, while those on the bottom have a small radius of 9 mm that facilitates cleaning operations.                                                                                                    |