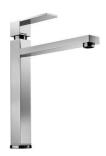

perfectly squared vertical edges, while those on the bottom have a small radius of 9 mm that facilitates cleaning operations.                                                                                                    |

#### **TECHNICAL DATA**







#### **GALLERY**





#### **OPTIONAL ACCESSORIES**



Cestello inox



Glass chopping board



**HPDE** Chopping board



HPDE Twin chopping board



Iroko-wood chopping board with stainless steel colander



Iroko-wood sliding chopping board



Iroko-wood twin chopping board



Stainless steel colander



Stainless steel plate rack



Stainless steel plate rack



Stainless steel plate rack



White basket







Graters kit with ring-holder and food collection tray



Stainless steel perforated tray

#### **RECOMMENDED PAIRINGS**



Mixer Tap Tre Alto



Mixer Tap Twix Plus



#### **OPTIONAL AUTOMATIC WASTE FITTINGS**



Automatic waste fitting



Space automatic waste fitting



Space automatic waste fitting



Space Light automatic waste fitting



Space Milano automatic waste fitting



Space Push automatic waste fitting