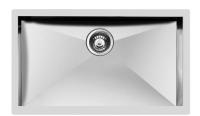

### Sink Quadra

Kitchen Sinks Code: 1217 850

#### **DETAILS**

| Edge/Installation Type | Undermount                                                      |
|------------------------|-----------------------------------------------------------------|
| Finish                 | Foster brushed                                                  |
| Material               | AISI 304 stainless steel                                        |
| Texture                | Brushed in line                                                 |
| Base                   | 80 cm                                                           |
| Dimensions             | 760x450 mm                                                      |
| Standard fittings      | Fixing hooks, gasket, drain, overflow and siphon, boxed packing |
| Mixer holes            | No standard holes                                               |
| Built-in hole          | 710x400 mm                                                      |

| Drainer                    | No                                                                                                                                                                                                                                                               |
|----------------------------|------------------------------------------------------------------------------------------------------------------------------------------------------------------------------------------------------------------------------------------------------------------|
| Width                      | 76 cm                                                                                                                                                                                                                                                            |
| Bowl dimension             | 710x400mm                                                                                                                                                                                                                                                        |
| Number of bowls            | 1 bowl                                                                                                                                                                                                                                                           |
| Waste fitting              | 3,5" drain                                                                                                                                                                                                                                                       |
| FEATURES                   |                                                                                                                                                                                                                                                                  |
| Basket 3,5" waste fitting  | The drain is equipped with a large 3.5" drain, with the practical basket cap that prevents the discharge of solid parts.                                                                                                                                         |
| Deep bowls                 | This bowls reach an important depth, over 20 cm, thanks to the advanced production technology, that can be offer great capiency and practicity in all the washing operations.                                                                                    |
| Diamond-shape bottom       | The draining of water is an important feature in a sink, and it's always taken good care of in Foster products. In the bent-welded sinks, which would have a flat bottom, the proper draining is guaranteed by the elegant beveling, which helps the water flow. |
| High thickness             | Imm thick steel. A significant thickness, which guarantees the maximum sturdiness and durability.                                                                                                                                                                |
| Perimetral overflow        | The overflow is always a security on the Foster sinks that prevents the overflow of water in case of oversights. The perimeter drain solution improves aesthetics thanks to its square and essential shape.                                                      |
| Squared bowls - 0/9 radius | The square bowls of Foster have perfectly squared vertical edges, while those on the bottom have a small radius of 9 mm that facilitates cleaning operations.                                                                                                    |