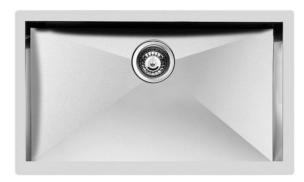

### Sink Quadra

Kitchen Sinks Code: 1217 850

#### **DETAILS**

| Edge/Installation Type | Undermount                                                      |
|------------------------|-----------------------------------------------------------------|
| Finish                 | Foster brushed                                                  |
| Material               | AISI 304 stainless steel                                        |
| Texture                | Brushed in line                                                 |
| Base                   | 80 cm                                                           |
| Dimensions             | 760x450 mm                                                      |
| Standard fittings      | Fixing hooks, gasket, drain, overflow and siphon, boxed packing |
| Mixer holes            | No standard holes                                               |
| Built-in hole          | 710x400 mm                                                      |

| Drainer                    | No                                                                                                                                                                                                                                                               |
|----------------------------|------------------------------------------------------------------------------------------------------------------------------------------------------------------------------------------------------------------------------------------------------------------|
| Width                      | 76 cm                                                                                                                                                                                                                                                            |
| Bowl dimension             | 710x400mm                                                                                                                                                                                                                                                        |
| Number of bowls            | 1 bowl                                                                                                                                                                                                                                                           |
| Waste fitting              | 3,5" drain                                                                                                                                                                                                                                                       |
| FEATURES                   |                                                                                                                                                                                                                                                                  |
| Basket 3,5" waste fitting  | The drain is equipped with a large 3.5" drain, with the practical basket cap that prevents the discharge of solid parts.                                                                                                                                         |
| Deep bowls                 | This bowls reach an important depth, over 20 cm, thanks to the advanced production technology, that can be offer great capiency and practicity in all the washing operations.                                                                                    |
| Diamond-shape bottom       | The draining of water is an important feature in a sink, and it's always taken good care of in Foster products. In the bent-welded sinks, which would have a flat bottom, the proper draining is guaranteed by the elegant beveling, which helps the water flow. |
| High thickness             | Imm thick steel. A significant thickness, which guarantees the maximum sturdiness and durability.                                                                                                                                                                |
| Perimetral overflow        | The overflow is always a security on the Foster sinks that prevents the overflow of water in case of oversights. The perimeter drain solution improves aesthetics thanks to its square and essential shape.                                                      |
| Squared bowls - 0/9 radius | The square bowls of Foster have perfectly squared vertical edges, while those on the bottom have a small radius of 9 mm that facilitates cleaning operations.                                                                                                    |