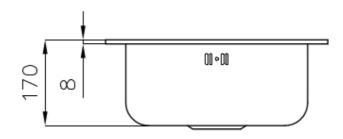

### **DETAILS**

| Edge/Installation Type | Standard (8 mm Edge)                                            |
|------------------------|-----------------------------------------------------------------|
| Finish                 | Foster brushed                                                  |
| Material               | AISI 304 stainless steel                                        |
| Texture                | Foster brushed                                                  |
| Base                   | 45 cm                                                           |
| Dimensions             | 440x500 mm                                                      |
| Standard fittings      | Fixing hooks, gasket, drain, overflow and siphon, boxed packing |
| Mixer holes            | 1 standard hole - 2nd hole on request                           |
| Built-in hole          | 420x480 mm                                                      |