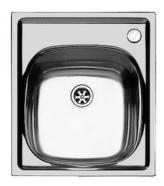

# **Sink S1000**

Kitchen Sinks Code: 1144 001

### **DETAILS**

| Edge/Installation Type | Standard (8 mm Edge)                                            |
|------------------------|-----------------------------------------------------------------|
| Finish                 | Foster brushed                                                  |
| Material               | AISI 304 stainless steel                                        |
| Texture                | Foster brushed                                                  |
| Base                   | 45 cm                                                           |
| Dimensions             | 440x500 mm                                                      |
| Standard fittings      | Fixing hooks, gasket, drain, overflow and siphon, boxed packing |
| Mixer holes            | 1 standard hole - 2nd hole on request                           |
| Built-in hole          | 420x480 mm                                                      |

| Drainer                   | No                                                                                                                                                                                                                       |
|---------------------------|--------------------------------------------------------------------------------------------------------------------------------------------------------------------------------------------------------------------------|
| Width                     | 44 cm                                                                                                                                                                                                                    |
| Bowl dimension            | 360x360mm                                                                                                                                                                                                                |
| Number of bowls           | 1 bowl                                                                                                                                                                                                                   |
| Waste fitting             | 2" Drain                                                                                                                                                                                                                 |
| FEATURES                  |                                                                                                                                                                                                                          |
| Added value               | Foster uses steel thicknesses higher than those used on average by other manufacturers. This is how, thanks to our long experience, we know how to make sinks of superior quality and with a better resistance to aging. |
| Basket 3,5" waste fitting | The drain is equipped with a large 3.5" drain, with the practical basket cap that prevents the                                                                                                                           |