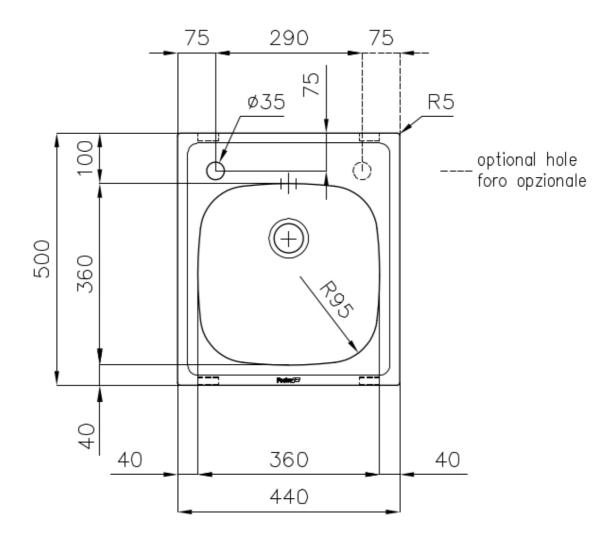

### **DETAILS**

| Edge/Installation Type | Standard (8 mm Edge)                                            |
|------------------------|-----------------------------------------------------------------|
| Finish                 | Foster brushed                                                  |
| Material               | AISI 304 stainless steel                                        |
| Texture                | Foster brushed                                                  |
| Base                   | 45 cm                                                           |
| Dimensions             | 440x500 mm                                                      |
| Standard fittings      | Fixing hooks, gasket, drain, overflow and siphon, boxed packing |
| Mixer holes            | 1 standard hole - 2nd hole on request                           |
| Built-in hole          | 420x480 mm                                                      |

| Drainer                   | No                                                                                                                                                                                                                       |
|---------------------------|--------------------------------------------------------------------------------------------------------------------------------------------------------------------------------------------------------------------------|
| Width                     | 44 cm                                                                                                                                                                                                                    |
| Bowl dimension            | 360x360mm                                                                                                                                                                                                                |
| Number of bowls           | 1 bowl                                                                                                                                                                                                                   |
| Waste fitting             | 2" Drain                                                                                                                                                                                                                 |
| FEATURES                  |                                                                                                                                                                                                                          |
| Added value               | Foster uses steel thicknesses higher than those used on average by other manufacturers. This is how, thanks to our long experience, we know how to make sinks of superior quality and with a better resistance to aging. |
| Basket 3,5" waste fitting | The drain is equipped with a large 3.5" drain, with the practical basket cap that prevents the                                                                                                                           |