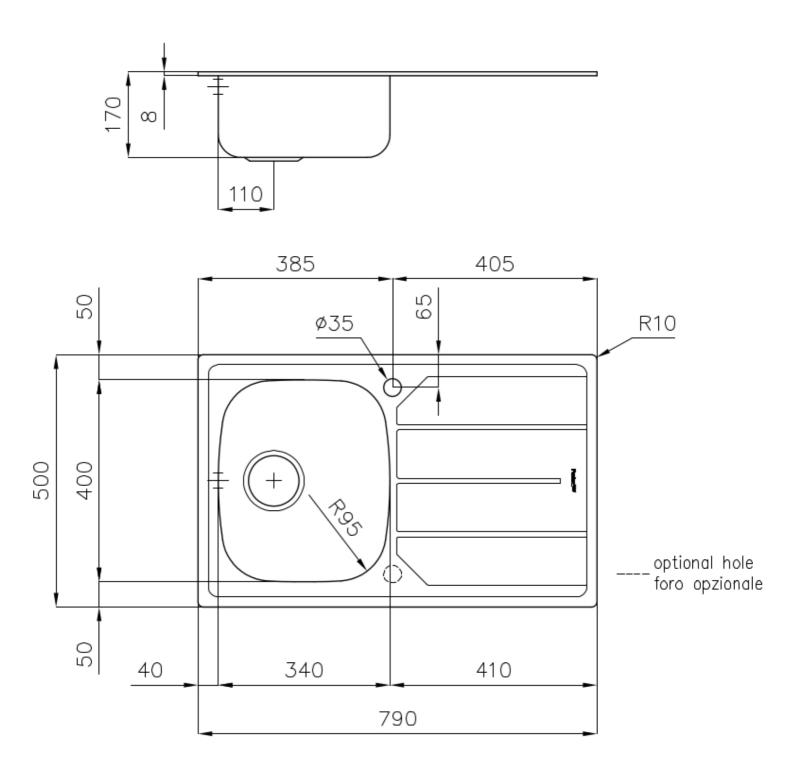

#### **DETAILS**

| Edge/Installation Type | Standard (8 mm Edge)                                            |
|------------------------|-----------------------------------------------------------------|
| Finish                 | Foster brushed                                                  |
| Material               | AISI 304 stainless steel                                        |
| Texture                | Foster brushed                                                  |
| Base                   | 45 cm                                                           |
| Dimensions             | 790x500 mm                                                      |
| Standard fittings      | Fixing hooks, gasket, drain, overflow and siphon, boxed packing |
| Mixer holes            | 1 standard hole                                                 |
| Built-in hole          | 770x480 mm                                                      |

| Drainer                   | Yes                                                                                                                                                                                                                      |
|---------------------------|--------------------------------------------------------------------------------------------------------------------------------------------------------------------------------------------------------------------------|
| Width                     | 79 cm                                                                                                                                                                                                                    |
| Bowl dimension            | 340x400mm                                                                                                                                                                                                                |
| Number of bowls           | 1 bowl                                                                                                                                                                                                                   |
| Waste fitting             | 3,5" drain                                                                                                                                                                                                               |
| FEATURES                  |                                                                                                                                                                                                                          |
| Added value               | Foster uses steel thicknesses higher than those used on average by other manufacturers. This is how, thanks to our long experience, we know how to make sinks of superior quality and with a better resistance to aging. |
| Basket 3,5" waste fitting | The drain is equipped with a large 3.5" drain, with the practical basket cap that prevents the discharge of solid parts.                                                                                                 |
| Sliding brackets          |                                                                                                                                                                                                                          |

## **TECHNICAL DATA**