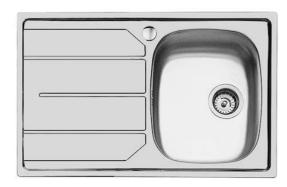

# **Sink S1000**

Kitchen Sinks Code: 1179 061

#### **DETAILS**

| Edge/Installation Type | Standard (8 mm Edge)                                            |
|------------------------|-----------------------------------------------------------------|
| Finish                 | Foster brushed                                                  |
| Material               | AISI 304 stainless steel                                        |
| Texture                | Foster brushed                                                  |
| Base                   | 45 cm                                                           |
| Dimensions             | 790x500 mm                                                      |
| Standard fittings      | Fixing hooks, gasket, drain, overflow and siphon, boxed packing |
| Mixer holes            | 1 standard hole                                                 |
| Built-in hole          | 770x480 mm                                                      |

| Drainer                   | Yes                                                                                                                                                                                                                      |
|---------------------------|--------------------------------------------------------------------------------------------------------------------------------------------------------------------------------------------------------------------------|
| Width                     | 79 cm                                                                                                                                                                                                                    |
| Bowl dimension            | 340x400mm                                                                                                                                                                                                                |
| Number of bowls           | 1 bowl                                                                                                                                                                                                                   |
| Waste fitting             | 3,5" drain                                                                                                                                                                                                               |
| FEATURES                  |                                                                                                                                                                                                                          |
| Added value               | Foster uses steel thicknesses higher than those used on average by other manufacturers. This is how, thanks to our long experience, we know how to make sinks of superior quality and with a better resistance to aging. |
| Basket 3,5" waste fitting | The drain is equipped with a large 3.5" drain, with the practical basket cap that prevents the discharge of solid parts.                                                                                                 |
| Sliding brackets          |                                                                                                                                                                                                                          |