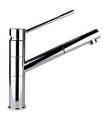

ow to make sinks of superior quality and with a better resistance to aging. |
| Basket 3,5" waste fitting | The drain is equipped with a large 3.5" drain, with the practical basket cap that prevents the discharge of solid parts.                                                                                                 |
| Sliding brackets          |                                                                                                                                                                                                                          |



## **TECHNICAL DATA**





## **GALLERY**



# **OPTIONAL ACCESSORIES**



HPDE Chopping board



Iroko-wood sliding chopping board



Stainless steel basket



Stainless steel plate rack



### **RECOMMENDED PAIRINGS**





Mixer Tap Lorenzo

Mixer Tap S1000 - RO