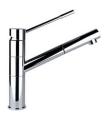

to make sinks of superior quality and with a better resistance to aging. |
| Basket 3,5" waste fitting | The drain is equipped with a large 3.5" drain, with the practical basket cap that prevents the discharge of solid parts.                                                                                                 |
| Sliding brackets          |                                                                                                                                                                                                                          |



## **TECHNICAL DATA**





## **GALLERY**



## **OPTIONAL ACCESSORIES**



HPDE Chopping board



Iroko-wood sliding chopping board



Stainless steel basket



Stainless steel plate rack



#### **RECOMMENDED PAIRINGS**





Mixer Tap Lorenzo

Mixer Tap S1000 - RO