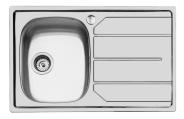

|
| Added value               | Foster uses steel thicknesses higher than those used on average by other manufacturers. This is how, thanks to our long experience, we know how to make sinks of superior quality and with a better resistance to aging. |
| Basket 3,5" waste fitting | The drain is equipped with a large 3.5" drain, with the practical basket cap that prevents the discharge of solid parts.                                                                                                 |
| Sliding brackets          |                                                                                                                                                                                                                          |



## **TECHNICAL DATA**





## **GALLERY**



## **OPTIONAL ACCESSORIES**



HPDE Chopping board



Iroko-wood sliding chopping board



Stainless steel basket



Stainless steel plate rack



#### **RECOMMENDED PAIRINGS**





Mixer Tap Lorenzo

Mixer Tap S1000 - RO