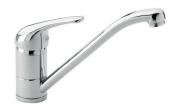

o make sinks of superior quality and with a better resistance to aging. |
| Basket 3,5" waste fitting | The drain is equipped with a large 3.5" drain, with the practical basket cap that prevents the discharge of solid parts.                                                                                                 |
| Sliding brackets          |                                                                                                                                                                                                                          |



## **TECHNICAL DATA**





## **GALLERY**



## **OPTIONAL ACCESSORIES**



HPDE Chopping board



Iroko-wood sliding chopping board



Stainless steel basket



Stainless steel plate rack



#### **RECOMMENDED PAIRINGS**





Mixer Tap Lorenzo

Mixer Tap S1000 - RO