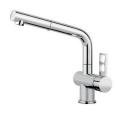

oles. |
| Added value               | Foster uses steel thicknesses higher than those used on average by other manufacturers. This is how, thanks to our long experience, we know how to make sinks of superior quality and with a better resistance to aging.                               |
| Basket 3,5" waste fitting | The drain is equipped with a large 3.5" drain, with the practical basket cap that prevents the discharge of solid parts.                                                                                                                               |



#### **TECHNICAL DATA**







## **GALLERY**



## **OPTIONAL ACCESSORIES**



Glass chopping board



Iroko-wood chopping board



Iroko-wood sliding chopping board



Stainless steel plate rack



#### **RECOMMENDED PAIRINGS**







Mixer Tap S1000 - Z65