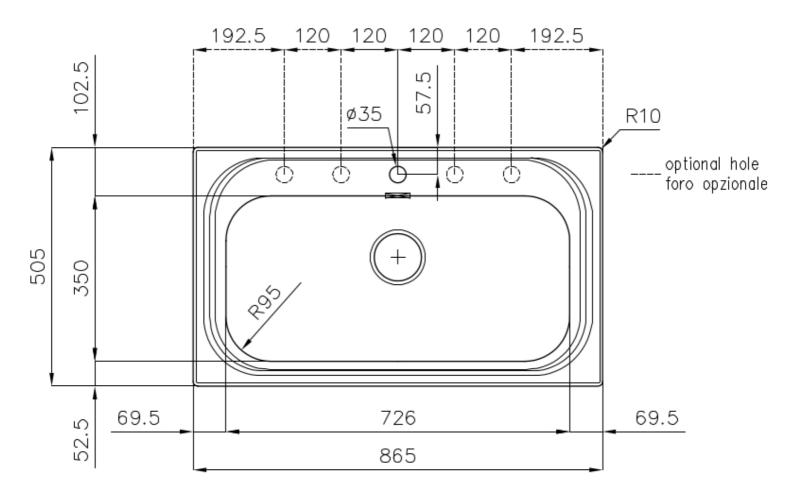

### **DETAILS**

| Edge/Installation Type | Flat Edge                                                       |
|------------------------|-----------------------------------------------------------------|
| Finish                 | Foster brushed                                                  |
| Material               | AISI 304 stainless steel                                        |
| Texture                | Foster brushed                                                  |
| Base                   | 80 cm                                                           |
| Dimensions             | 865x505 mm                                                      |
| Standard fittings      | Fixing hooks, gasket, drain, overflow and siphon, boxed packing |
| Mixer holes            | 1 standard hole - 2nd and 3rd on request                        |
| Built-in hole          | 840x480 mm                                                      |

| Drainer                   | No                                                                                                                                                                                                                                                     |
|---------------------------|--------------------------------------------------------------------------------------------------------------------------------------------------------------------------------------------------------------------------------------------------------|
| Width                     | 86 cm                                                                                                                                                                                                                                                  |
| Bowl dimension            | 726x350mm                                                                                                                                                                                                                                              |
| Number of bowls           | 1 bowl                                                                                                                                                                                                                                                 |
| Waste fitting             | 3,5" drain                                                                                                                                                                                                                                             |
| FEATURES                  |                                                                                                                                                                                                                                                        |
| 2nd / 3rd hole availaible | The sink can be customized with the execution on request of additional holes, usable for double-hole mixers, for remote controlled drains or for the installation of soap dispensers. The positions are marked on the drawings with dotted line holes. |
| Added value               | Foster uses steel thicknesses higher than those used on average by other manufacturers. This is how, thanks to our long experience, we know how to make sinks of superior quality and with a better resistance to aging.                               |
| Basket 3,5" waste fitting | The drain is equipped with a large 3.5" drain, with the practical basket cap that prevents the discharge of solid parts.                                                                                                                               |

#### **TECHNICAL DATA**