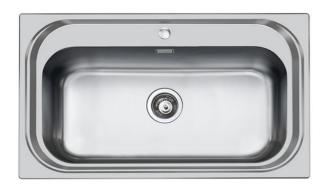

# Single tank sink S1000

Kitchen Sinks Code: 1180 150

### **DETAILS**

| Edge/Installation Type | Flat Edge                                                       |
|------------------------|-----------------------------------------------------------------|
| Finish                 | Foster brushed                                                  |
| Material               | AISI 304 stainless steel                                        |
| Texture                | Foster brushed                                                  |
| Base                   | 80 cm                                                           |
| Dimensions             | 865x505 mm                                                      |
| Standard fittings      | Fixing hooks, gasket, drain, overflow and siphon, boxed packing |
| Mixer holes            | 1 standard hole - 2nd and 3rd on request                        |
| Built-in hole          | 840x480 mm                                                      |

| Drainer                   | No                                                                                                                                                                                                                                                     |
|---------------------------|--------------------------------------------------------------------------------------------------------------------------------------------------------------------------------------------------------------------------------------------------------|
| Width                     | 86 cm                                                                                                                                                                                                                                                  |
| Bowl dimension            | 726x350mm                                                                                                                                                                                                                                              |
| Number of bowls           | 1 bowl                                                                                                                                                                                                                                                 |
| Waste fitting             | 3,5" drain                                                                                                                                                                                                                                             |
| FEATURES                  |                                                                                                                                                                                                                                                        |
| 2nd / 3rd hole availaible | The sink can be customized with the execution on request of additional holes, usable for double-hole mixers, for remote controlled drains or for the installation of soap dispensers. The positions are marked on the drawings with dotted line holes. |
| Added value               | Foster uses steel thicknesses higher than those used on average by other manufacturers. This is how, thanks to our long experience, we know how to make sinks of superior quality and with a better resistance to aging.                               |
| Basket 3,5" waste fitting | The drain is equipped with a large 3.5" drain, with the practical basket cap that prevents the discharge of solid parts.                                                                                                                               |