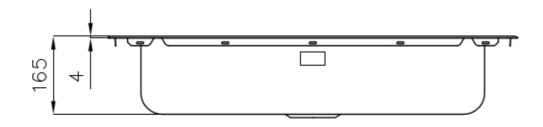

### **DETAILS**

| Edge/Installation Type | Flat Edge                                                       |
|------------------------|-----------------------------------------------------------------|
| Finish                 | Foster brushed                                                  |
| Material               | AISI 304 stainless steel                                        |
| Texture                | Foster brushed                                                  |
| Base                   | 80 cm                                                           |
| Dimensions             | 865x505 mm                                                      |
| Standard fittings      | Fixing hooks, gasket, drain, overflow and siphon, boxed packing |
| Mixer holes            | 1 standard hole - 2nd and 3rd on request                        |
| Built-in hole          | 840x480 mm                                                      |

#### **TECHNICAL DATA**