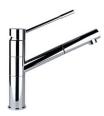

to make sinks of superior quality and with a better resistance to aging. |
| Basket 3,5" waste fitting | The drain is equipped with a large 3.5" drain, with the practical basket cap that prevents the discharge of solid parts.                                                                                                 |
| Sliding brackets          |                                                                                                                                                                                                                          |



### **TECHNICAL DATA**





### **GALLERY**



## **OPTIONAL ACCESSORIES**



HPDE Chopping board



Iroko-wood sliding chopping board



Stainless steel basket



Stainless steel plate rack



### **RECOMMENDED PAIRINGS**





Mixer Tap Lorenzo

Mixer Tap S1000 - RO