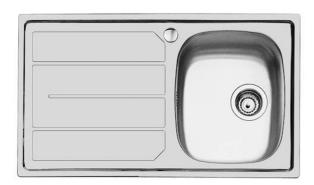

# **Sink S1000**

Kitchen Sinks Code: 1186 161

### **DETAILS**

| Edge/Installation Type | Standard (8 mm Edge)                                            |
|------------------------|-----------------------------------------------------------------|
| Finish                 | Foster brushed                                                  |
| Material               | AISI 304 stainless steel                                        |
| Texture                | Foster brushed                                                  |
| Base                   | 45 cm                                                           |
| Dimensions             | 860x500 mm                                                      |
| Standard fittings      | Fixing hooks, gasket, drain, overflow and siphon, boxed packing |
| Mixer holes            | 1 standard hole                                                 |
| Built-in hole          | 840x480 mm                                                      |

| Drainer                   | Yes                                                                                                                                                                                                                      |
|---------------------------|--------------------------------------------------------------------------------------------------------------------------------------------------------------------------------------------------------------------------|
| Width                     | 86 cm                                                                                                                                                                                                                    |
| Bowl dimension            | 340x400mm                                                                                                                                                                                                                |
| Number of bowls           | 1 bowl                                                                                                                                                                                                                   |
| Waste fitting             | 3,5" drain                                                                                                                                                                                                               |
| FEATURES                  |                                                                                                                                                                                                                          |
| Added value               | Foster uses steel thicknesses higher than those used on average by other manufacturers. This is how, thanks to our long experience, we know how to make sinks of superior quality and with a better resistance to aging. |
| Basket 3,5" waste fitting | The drain is equipped with a large 3.5" drain, with the practical basket cap that prevents the discharge of solid parts.                                                                                                 |
| Sliding brackets          |                                                                                                                                                                                                                          |