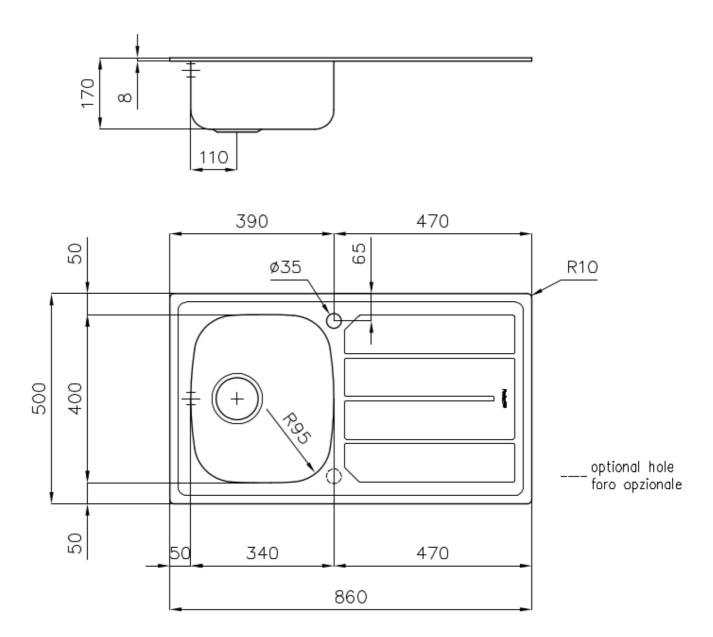

### **DETAILS**

| Edge/Installation Type | Standard (8 mm Edge)                                            |
|------------------------|-----------------------------------------------------------------|
| Finish                 | Foster brushed                                                  |
| Material               | AISI 304 stainless steel                                        |
| Texture                | Foster brushed                                                  |
| Base                   | 45 cm                                                           |
| Dimensions             | 860x500 mm                                                      |
| Standard fittings      | Fixing hooks, gasket, drain, overflow and siphon, boxed packing |
| Mixer holes            | 1 standard hole                                                 |
| Built-in hole          | 840x480 mm                                                      |

| Drainer                   | Yes                                                                                                                                                                                                                      |
|---------------------------|--------------------------------------------------------------------------------------------------------------------------------------------------------------------------------------------------------------------------|
| Width                     | 86 cm                                                                                                                                                                                                                    |
| Bowl dimension            | 340x400mm                                                                                                                                                                                                                |
| Number of bowls           | 1 bowl                                                                                                                                                                                                                   |
| Waste fitting             | 3,5" drain                                                                                                                                                                                                               |
| FEATURES                  |                                                                                                                                                                                                                          |
| Added value               | Foster uses steel thicknesses higher than those used on average by other manufacturers. This is how, thanks to our long experience, we know how to make sinks of superior quality and with a better resistance to aging. |
| Basket 3,5" waste fitting | The drain is equipped with a large 3.5" drain, with the practical basket cap that prevents the discharge of solid parts.                                                                                                 |
| Sliding brackets          |                                                                                                                                                                                                                          |

### **TECHNICAL DATA**