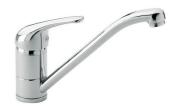

make sinks of superior quality and with a better resistance to aging. |
| Basket 3,5" waste fitting | The drain is equipped with a large 3.5" drain, with the practical basket cap that prevents the discharge of solid parts.                                                                                                 |
| Sliding brackets          |                                                                                                                                                                                                                          |



### **TECHNICAL DATA**





### **GALLERY**



## **OPTIONAL ACCESSORIES**



HPDE Chopping board



Iroko-wood sliding chopping board



Stainless steel basket



Stainless steel plate rack



### **RECOMMENDED PAIRINGS**





Mixer Tap Lorenzo

Mixer Tap S1000 - RO