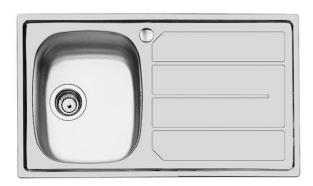

# **Sink S1000**

Kitchen Sinks Code: 1186 162

#### **DETAILS**

| Edge/Installation Type | Standard (8 mm Edge)                                            |
|------------------------|-----------------------------------------------------------------|
| Finish                 | Foster brushed                                                  |
| Material               | AISI 304 stainless steel                                        |
| Texture                | Foster brushed                                                  |
| Base                   | 45 cm                                                           |
| Dimensions             | 860x500 mm                                                      |
| Standard fittings      | Fixing hooks, gasket, drain, overflow and siphon, boxed packing |
| Mixer holes            | 1 standard hole                                                 |
| Built-in hole          | 840x480 mm                                                      |

| Drainer                   | Yes                                                                                                                                                                                                                      |
|---------------------------|--------------------------------------------------------------------------------------------------------------------------------------------------------------------------------------------------------------------------|
| Width                     | 86 cm                                                                                                                                                                                                                    |
| Bowl dimension            | 340x400mm                                                                                                                                                                                                                |
| Number of bowls           | 1 bowl                                                                                                                                                                                                                   |
| Waste fitting             | 3,5" drain                                                                                                                                                                                                               |
| FEATURES                  |                                                                                                                                                                                                                          |
| Added value               | Foster uses steel thicknesses higher than those used on average by other manufacturers. This is how, thanks to our long experience, we know how to make sinks of superior quality and with a better resistance to aging. |
| Basket 3,5" waste fitting | The drain is equipped with a large 3.5" drain, with the practical basket cap that prevents the discharge of solid parts.                                                                                                 |
| Sliding brackets          |                                                                                                                                                                                                                          |