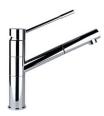

ow to make sinks of superior quality and with a better resistance to aging. |
| Basket 3,5" waste fitting | The drain is equipped with a large 3.5" drain, with the practical basket cap that prevents the discharge of solid parts.                                                                                                 |
| Sliding brackets          |                                                                                                                                                                                                                          |



## **TECHNICAL DATA**





## **GALLERY**



## **OPTIONAL ACCESSORIES**



HPDE Chopping board



Iroko-wood sliding chopping board



Stainless steel basket



Stainless steel plate rack



## **RECOMMENDED PAIRINGS**





Mixer Tap Lorenzo

Mixer Tap S1000 - RO