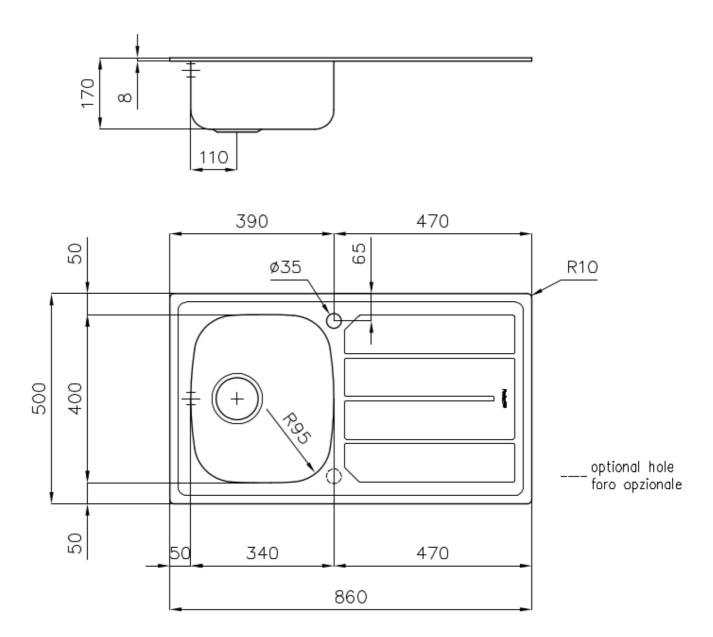

#### **DETAILS**

| Edge/Installation Type | Standard (8 mm Edge)                                            |
|------------------------|-----------------------------------------------------------------|
| Finish                 | Foster brushed                                                  |
| Material               | AISI 304 stainless steel                                        |
| Texture                | Foster brushed                                                  |
| Base                   | 45 cm                                                           |
| Dimensions             | 860x500 mm                                                      |
| Standard fittings      | Fixing hooks, gasket, drain, overflow and siphon, boxed packing |
| Mixer holes            | 1 standard hole                                                 |
| Built-in hole          | 840x480 mm                                                      |

| Drainer                   | Yes                                                                                                                                                                                                                      |
|---------------------------|--------------------------------------------------------------------------------------------------------------------------------------------------------------------------------------------------------------------------|
| Width                     | 86 cm                                                                                                                                                                                                                    |
| Bowl dimension            | 340x400mm                                                                                                                                                                                                                |
| Number of bowls           | 1 bowl                                                                                                                                                                                                                   |
| Waste fitting             | 3,5" drain                                                                                                                                                                                                               |
| FEATURES                  |                                                                                                                                                                                                                          |
| Added value               | Foster uses steel thicknesses higher than those used on average by other manufacturers. This is how, thanks to our long experience, we know how to make sinks of superior quality and with a better resistance to aging. |
| Basket 3,5" waste fitting | The drain is equipped with a large 3.5" drain, with the practical basket cap that prevents the discharge of solid parts.                                                                                                 |
| Sliding brackets          |                                                                                                                                                                                                                          |

## **TECHNICAL DATA**