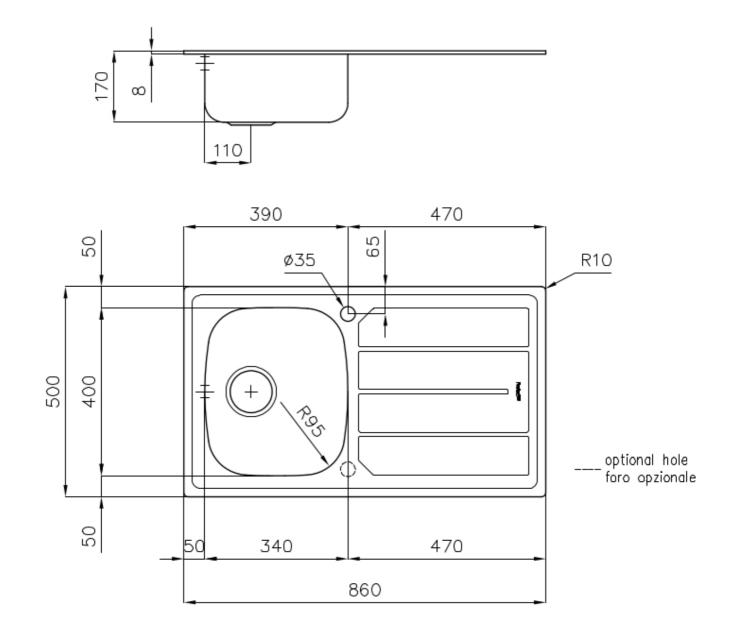

### DETAILS

| Edge/Installation Type | Standard (8 mm Edge)                                            |
|------------------------|-----------------------------------------------------------------|
| Finish                 | Foster brushed                                                  |
| Material               | AISI 304 stainless steel                                        |
| Texture                | Microfoster                                                     |
| Base                   | 45 cm                                                           |
| Dimensions             | 860x500 mm                                                      |
| Standard fittings      | Fixing hooks, gasket, drain, overflow and siphon, boxed packing |
| Mixer holes            | 1 standard hole                                                 |
| Built-in hole          | 840x480 mm                                                      |

| Drainer                   | Yes                                                                                                                                                                                                                            |
|---------------------------|--------------------------------------------------------------------------------------------------------------------------------------------------------------------------------------------------------------------------------|
| Width                     | 86 cm                                                                                                                                                                                                                          |
| Bowl dimension            | 340x400mm                                                                                                                                                                                                                      |
| Number of bowls           | 1 bowl                                                                                                                                                                                                                         |
| Waste fitting             | 3,5" drain                                                                                                                                                                                                                     |
| FEATURES                  |                                                                                                                                                                                                                                |
| Added value               | Foster uses steel thicknesses higher than those used on average by other manufacturers. This is<br>how, thanks to our long experience, we know how to make sinks of superior quality and with a<br>better resistance to aging. |
| Basket 3,5" waste fitting | The drain is equipped with a large 3.5" drain, with the practical basket cap that prevents the discharge of solid parts.                                                                                                       |
| Sliding brackets          |                                                                                                                                                                                                                                |

### **TECHNICAL DATA**