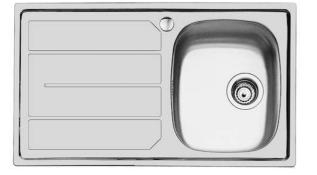

### Sink S1000

Kitchen Sinks Code: 1186 461

### DETAILS

| Edge/Installation Type | Standard (8 mm Edge)                                            |
|------------------------|-----------------------------------------------------------------|
| Finish                 | Foster brushed                                                  |
| Material               | AISI 304 stainless steel                                        |
| Texture                | Microfoster                                                     |
| Base                   | 45 cm                                                           |
| Dimensions             | 860x500 mm                                                      |
| Standard fittings      | Fixing hooks, gasket, drain, overflow and siphon, boxed packing |
| Mixer holes            | 1 standard hole                                                 |
| Built-in hole          | 840x480 mm                                                      |

| Drainer                   | Yes                                                                                                                                                                                                                            |
|---------------------------|--------------------------------------------------------------------------------------------------------------------------------------------------------------------------------------------------------------------------------|
| Width                     | 86 cm                                                                                                                                                                                                                          |
| Bowl dimension            | 340x400mm                                                                                                                                                                                                                      |
| Number of bowls           | 1 bowl                                                                                                                                                                                                                         |
| Waste fitting             | 3,5" drain                                                                                                                                                                                                                     |
| FEATURES                  |                                                                                                                                                                                                                                |
| Added value               | Foster uses steel thicknesses higher than those used on average by other manufacturers. This is<br>how, thanks to our long experience, we know how to make sinks of superior quality and with a<br>better resistance to aging. |
| Basket 3,5" waste fitting | The drain is equipped with a large 3.5" drain, with the practical basket cap that prevents the discharge of solid parts.                                                                                                       |
| Sliding brackets          |                                                                                                                                                                                                                                |