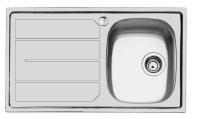

### Sink S1000

Kitchen Sinks Code: 1186 461

### DETAILS

| Edge/Installation Type | Standard (8 mm Edge)                                            |
|------------------------|-----------------------------------------------------------------|
| Finish                 | Foster brushed                                                  |
| Material               | AISI 304 stainless steel                                        |
| Texture                | Microfoster                                                     |
| Base                   | 45 cm                                                           |
| Dimensions             | 860x500 mm                                                      |
| Standard fittings      | Fixing hooks, gasket, drain, overflow and siphon, boxed packing |
| Mixer holes            | 1 standard hole                                                 |
| Built-in hole          | 840x480 mm                                                      |

| Drainer                   | Yes                                                                                                                                                                                                                            |
|---------------------------|--------------------------------------------------------------------------------------------------------------------------------------------------------------------------------------------------------------------------------|
| Width                     | 86 cm                                                                                                                                                                                                                          |
| Bowl dimension            | 340x400mm                                                                                                                                                                                                                      |
| Number of bowls           | 1 bowl                                                                                                                                                                                                                         |
| Waste fitting             | 3,5" drain                                                                                                                                                                                                                     |
| FEATURES                  |                                                                                                                                                                                                                                |
| Added value               | Foster uses steel thicknesses higher than those used on average by other manufacturers. This is<br>how, thanks to our long experience, we know how to make sinks of superior quality and with a<br>better resistance to aging. |
| Basket 3,5" waste fitting | The drain is equipped with a large 3.5" drain, with the practical basket cap that prevents the discharge of solid parts.                                                                                                       |
| Sliding brackets          |                                                                                                                                                                                                                                |

#### GALLERY