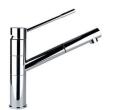

sinks of superior quality and with a<br>better resistance to aging. |
| Basket 3,5" waste fitting | The drain is equipped with a large 3.5" drain, with the practical basket cap that prevents the discharge of solid parts.                                                                                                       |
| Sliding brackets          |                                                                                                                                                                                                                                |

### **TECHNICAL DATA**



#### GALLERY



### **OPTIONAL ACCESSORIES**



HPDE Chopping board



Iroko-wood sliding chopping board



Stainless steel basket



Stainless steel plate rack

#### **RECOMMENDED PAIRINGS**





Mixer Tap Lorenzo

Mixer Tap S1000 - RO