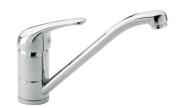

|
| Basket 3,5" waste fitting | The drain is equipped with a large 3.5" drain, with the practical basket cap that prevents the discharge of solid parts.                                                                                                                               |
| Sliding brackets          |                                                                                                                                                                                                                                                        |



### **TECHNICAL DATA**





### **GALLERY**



## **OPTIONAL ACCESSORIES**



HPDE Chopping board



Iroko-wood sliding chopping board



Stainless steel basket



Stainless steel plate rack



### **RECOMMENDED PAIRINGS**





Mixer Tap Lorenzo

Mixer Tap S1000 - RO

### **OPTIONAL AUTOMATIC WASTE FITTINGS**



Automatic waste fitting



Automatic waste fitting



LIRA automatic waste fitting



LIRA automatic waste fitting