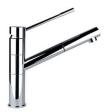

|
| Basket 3,5" waste fitting | The drain is equipped with a large 3.5" drain, with the practical basket cap that prevents the discharge of solid parts.                                                                                                                               |
| Sliding brackets          |                                                                                                                                                                                                                                                        |



### **TECHNICAL DATA**





### **GALLERY**



## **OPTIONAL ACCESSORIES**



HPDE Chopping board



Iroko-wood sliding chopping board



Stainless steel basket



Stainless steel plate rack



### **RECOMMENDED PAIRINGS**





Mixer Tap Lorenzo

Mixer Tap S1000 - RO

### **OPTIONAL AUTOMATIC WASTE FITTINGS**



Automatic waste fitting



Automatic waste fitting



LIRA automatic waste fitting



LIRA automatic waste fitting