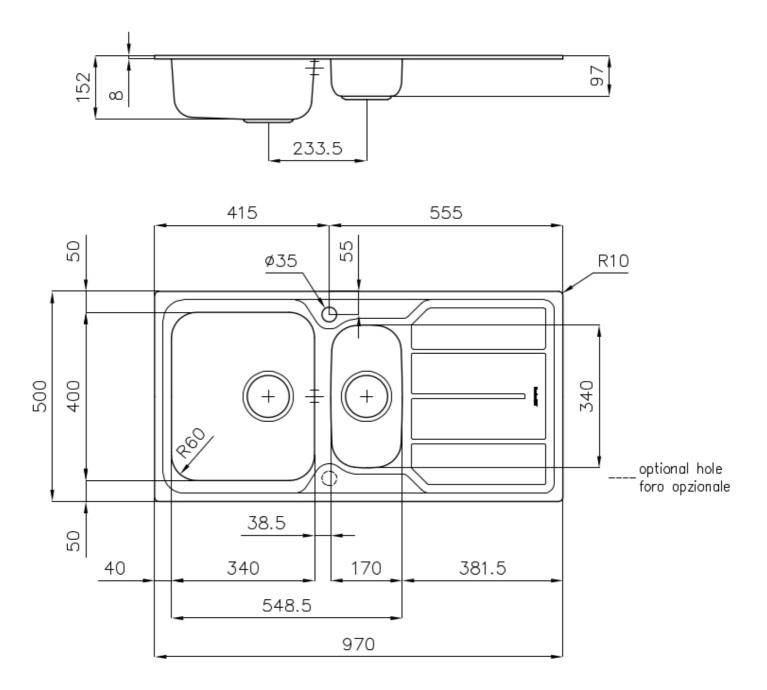

#### **DETAILS**

| Edge/Installation Type | Standard (8 mm Edge)                                            |
|------------------------|-----------------------------------------------------------------|
| Finish                 | Foster brushed                                                  |
| Material               | AISI 304 stainless steel                                        |
| Texture                | Foster brushed                                                  |
| Base                   | 60-80 cm                                                        |
| Dimensions             | 970x500 mm                                                      |
| Standard fittings      | Fixing hooks, gasket, drain, overflow and siphon, boxed packing |
| Mixer holes            | 1 standard hole - 2nd hole on request                           |
| Built-in hole          | 950x480 mm                                                      |

| Drainer                   | Yes                                                                                                                                                                                                                                                    |
|---------------------------|--------------------------------------------------------------------------------------------------------------------------------------------------------------------------------------------------------------------------------------------------------|
| Width                     | 97 cm                                                                                                                                                                                                                                                  |
| Bowl dimension            | 340x400 + 170x340mm                                                                                                                                                                                                                                    |
| Number of bowls           | 2 bowls                                                                                                                                                                                                                                                |
| Waste fitting             | 3,5" drain                                                                                                                                                                                                                                             |
| FEATURES                  |                                                                                                                                                                                                                                                        |
| 2nd / 3rd hole availaible | The sink can be customized with the execution on request of additional holes, usable for double-hole mixers, for remote controlled drains or for the installation of soap dispensers. The positions are marked on the drawings with dotted line holes. |
| Added value               | Foster uses steel thicknesses higher than those used on average by other manufacturers. This is how, thanks to our long experience, we know how to make sinks of superior quality and with a better resistance to aging.                               |
| Basket 3,5" waste fitting | The drain is equipped with a large 3.5" drain, with the practical basket cap that prevents the discharge of solid parts.                                                                                                                               |
| Sliding brackets          |                                                                                                                                                                                                                                                        |

### **TECHNICAL DATA**