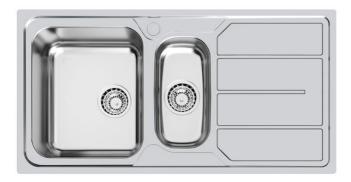

# **Sink S1000**

Kitchen Sinks Code: 1197 162

#### **DETAILS**

| Edge/Installation Type | Standard (8 mm Edge)                                            |
|------------------------|-----------------------------------------------------------------|
| Finish                 | Foster brushed                                                  |
| Material               | AISI 304 stainless steel                                        |
| Texture                | Foster brushed                                                  |
| Base                   | 60-80 cm                                                        |
| Dimensions             | 970x500 mm                                                      |
| Standard fittings      | Fixing hooks, gasket, drain, overflow and siphon, boxed packing |
| Mixer holes            | 1 standard hole - 2nd hole on request                           |
| Built-in hole          | 950x480 mm                                                      |

| Drainer                   | Yes                                                                                                                                                                                                                                                    |
|---------------------------|--------------------------------------------------------------------------------------------------------------------------------------------------------------------------------------------------------------------------------------------------------|
| Width                     | 97 cm                                                                                                                                                                                                                                                  |
| Bowl dimension            | 340x400 + 170x340mm                                                                                                                                                                                                                                    |
| Number of bowls           | 2 bowls                                                                                                                                                                                                                                                |
| Waste fitting             | 3,5" drain                                                                                                                                                                                                                                             |
| FEATURES                  |                                                                                                                                                                                                                                                        |
| 2nd / 3rd hole availaible | The sink can be customized with the execution on request of additional holes, usable for double-hole mixers, for remote controlled drains or for the installation of soap dispensers. The positions are marked on the drawings with dotted line holes. |
| Added value               | Foster uses steel thicknesses higher than those used on average by other manufacturers. This is how, thanks to our long experience, we know how to make sinks of superior quality and with a better resistance to aging.                               |
| Basket 3,5" waste fitting | The drain is equipped with a large 3.5" drain, with the practical basket cap that prevents the discharge of solid parts.                                                                                                                               |
| Sliding brackets          |                                                                                                                                                                                                                                                        |