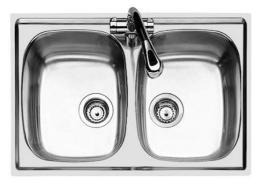

### Sink S1000

Kitchen Sinks Code: 1279 060

### DETAILS

| Edge/Installation Type | Standard (8 mm Edge)                                            |
|------------------------|-----------------------------------------------------------------|
| Finish                 | Foster brushed                                                  |
| Material               | AISI 304 stainless steel                                        |
| Texture                | Foster brushed                                                  |
| Base                   | 80 cm                                                           |
| Dimensions             | 790x500 mm                                                      |
| Standard fittings      | Fixing hooks, gasket, drain, overflow and siphon, boxed packing |
| Mixer holes            | 1 standard hole                                                 |
| Built-in hole          | 770x480 mm                                                      |

| Drainer                   | No                                                                                                                                                                                                                       |
|---------------------------|--------------------------------------------------------------------------------------------------------------------------------------------------------------------------------------------------------------------------|
| Width                     | 79 cm                                                                                                                                                                                                                    |
| Bowl dimension            | 360x400mm                                                                                                                                                                                                                |
| Number of bowls           | 2 bowls                                                                                                                                                                                                                  |
| Waste fitting             | 3,5" drain                                                                                                                                                                                                               |
| FEATURES                  |                                                                                                                                                                                                                          |
| Added value               | Foster uses steel thicknesses higher than those used on average by other manufacturers. This is how, thanks to our long experience, we know how to make sinks of superior quality and with a better resistance to aging. |
| Basket 3,5" waste fitting | The drain is equipped with a large 3.5" drain, with the practical basket cap that prevents the discharge of solid parts.                                                                                                 |
| Sliding brackets          |                                                                                                                                                                                                                          |