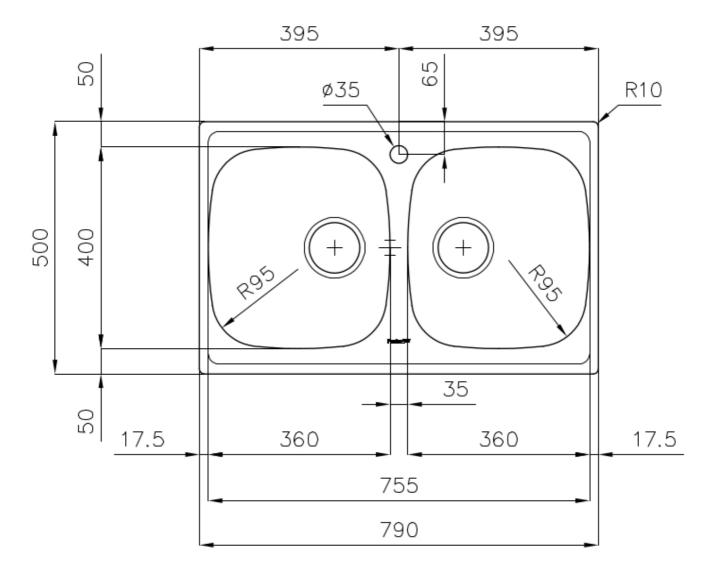

### DETAILS

| Edge/Installation Type | Standard (8 mm Edge)                                            |
|------------------------|-----------------------------------------------------------------|
| Finish                 | Foster brushed                                                  |
| Material               | AISI 304 stainless steel                                        |
| Texture                | Foster brushed                                                  |
| Base                   | 80 cm                                                           |
| Dimensions             | 790x500 mm                                                      |
| Standard fittings      | Fixing hooks, gasket, drain, overflow and siphon, boxed packing |
| Mixer holes            | 1 standard hole                                                 |
| Built-in hole          | 770x480 mm                                                      |

| Drainer                   | No                                                                                                                                                                                                                       |
|---------------------------|--------------------------------------------------------------------------------------------------------------------------------------------------------------------------------------------------------------------------|
| Width                     | 79 cm                                                                                                                                                                                                                    |
| Bowl dimension            | 360x400mm                                                                                                                                                                                                                |
| Number of bowls           | 2 bowls                                                                                                                                                                                                                  |
| Waste fitting             | 3,5" drain                                                                                                                                                                                                               |
| FEATURES                  |                                                                                                                                                                                                                          |
| Added value               | Foster uses steel thicknesses higher than those used on average by other manufacturers. This is how, thanks to our long experience, we know how to make sinks of superior quality and with a better resistance to aging. |
| Basket 3,5" waste fitting | The drain is equipped with a large 3.5" drain, with the practical basket cap that prevents the discharge of solid parts.                                                                                                 |
| Sliding brackets          |                                                                                                                                                                                                                          |

#### **TECHNICAL DATA**