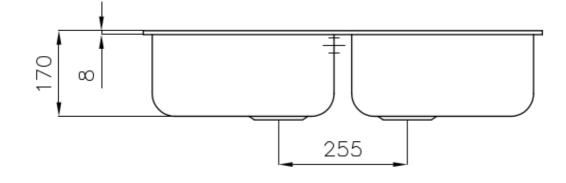

### DETAILS

| Edge/Installation Type | Standard (8 mm Edge)                                            |
|------------------------|-----------------------------------------------------------------|
| Finish                 | Foster brushed                                                  |
| Material               | AISI 304 stainless steel                                        |
| Texture                | Foster brushed                                                  |
| Base                   | 80 cm                                                           |
| Dimensions             | 790x500 mm                                                      |
| Standard fittings      | Fixing hooks, gasket, drain, overflow and siphon, boxed packing |
| Mixer holes            | 1 standard hole                                                 |
| Built-in hole          | 770x480 mm                                                      |

| Drainer                   | No                                                                                                                                                                                                                       |
|---------------------------|--------------------------------------------------------------------------------------------------------------------------------------------------------------------------------------------------------------------------|
| Width                     | 79 cm                                                                                                                                                                                                                    |
| Bowl dimension            | 360x400mm                                                                                                                                                                                                                |
| Number of bowls           | 2 bowls                                                                                                                                                                                                                  |
| Waste fitting             | 3,5" drain                                                                                                                                                                                                               |
| FEATURES                  |                                                                                                                                                                                                                          |
| Added value               | Foster uses steel thicknesses higher than those used on average by other manufacturers. This is how, thanks to our long experience, we know how to make sinks of superior quality and with a better resistance to aging. |
| Basket 3,5" waste fitting | The drain is equipped with a large 3.5" drain, with the practical basket cap that prevents the discharge of solid parts.                                                                                                 |
| Sliding brackets          |                                                                                                                                                                                                                          |

#### **TECHNICAL DATA**