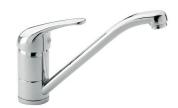

|
| Basket 3,5" waste fitting | The drain is equipped with a large 3.5" drain, with the practical basket cap that prevents the discharge of solid parts.                                                                                                                               |
| Sliding brackets          |                                                                                                                                                                                                                                                        |



## **TECHNICAL DATA**







# **GALLERY**



# **OPTIONAL ACCESSORIES**



HPDE Chopping board



Iroko-wood sliding chopping board



Stainless steel basket



Stainless steel plate rack



## **RECOMMENDED PAIRINGS**





Mixer Tap Lorenzo

Mixer Tap S1000 - RO

## **OPTIONAL AUTOMATIC WASTE FITTINGS**



Automatic waste fitting



Automatic waste fitting



LIRA automatic waste fitting



LIRA automatic waste fitting