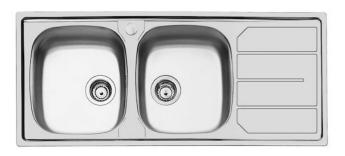

# **Sink S1000**

Kitchen Sinks Code: 1812 162

## **DETAILS**

| Edge/Installation Type | Standard (8 mm Edge)                                            |
|------------------------|-----------------------------------------------------------------|
| Finish                 | Foster brushed                                                  |
| Material               | AISI 304 stainless steel                                        |
| Texture                | Foster brushed                                                  |
| Base                   | 80-90 cm                                                        |
| Dimensions             | 1160x500 mm                                                     |
| Standard fittings      | Fixing hooks, gasket, drain, overflow and siphon, boxed packing |
| Mixer holes            | 1 standard hole - 2nd hole on request                           |
| Built-in hole          | 1140x480 mm                                                     |
|                        |                                                                 |

| Drainer                   | Yes                                                                                                                                                                                                                                                    |
|---------------------------|--------------------------------------------------------------------------------------------------------------------------------------------------------------------------------------------------------------------------------------------------------|
| Width                     | 116 cm                                                                                                                                                                                                                                                 |
| Bowl dimension            | 360x400mm                                                                                                                                                                                                                                              |
| Number of bowls           | 2 bowls                                                                                                                                                                                                                                                |
| Waste fitting             | 3,5" drain                                                                                                                                                                                                                                             |
| FEATURES                  |                                                                                                                                                                                                                                                        |
| 2nd / 3rd hole availaible | The sink can be customized with the execution on request of additional holes, usable for double-hole mixers, for remote controlled drains or for the installation of soap dispensers. The positions are marked on the drawings with dotted line holes. |
| Added value               | Foster uses steel thicknesses higher than those used on average by other manufacturers. This is how, thanks to our long experience, we know how to make sinks of superior quality and with a better resistance to aging.                               |
| Basket 3,5" waste fitting | The drain is equipped with a large 3.5" drain, with the practical basket cap that prevents the discharge of solid parts.                                                                                                                               |
| Sliding brackets          |                                                                                                                                                                                                                                                        |