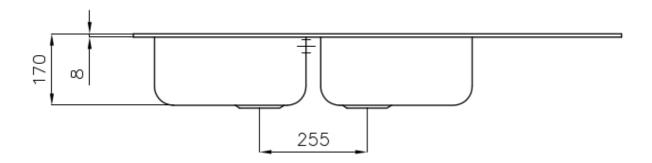

## **DETAILS**

| Edge/Installation Type | Standard (8 mm Edge)                                            |
|------------------------|-----------------------------------------------------------------|
| Finish                 | Foster brushed                                                  |
| Material               | AISI 304 stainless steel                                        |
| Texture                | Foster brushed                                                  |
| Base                   | 80-90 cm                                                        |
| Dimensions             | 1160x500 mm                                                     |
| Standard fittings      | Fixing hooks, gasket, drain, overflow and siphon, boxed packing |
| Mixer holes            | 1 standard hole - 2nd hole on request                           |
| Built-in hole          | 1140x480 mm                                                     |
|                        |                                                                 |

| Drainer                   | Yes                                                                                                                                                                                                                                                    |
|---------------------------|--------------------------------------------------------------------------------------------------------------------------------------------------------------------------------------------------------------------------------------------------------|
| Width                     | 116 cm                                                                                                                                                                                                                                                 |
| Bowl dimension            | 360x400mm                                                                                                                                                                                                                                              |
| Number of bowls           | 2 bowls                                                                                                                                                                                                                                                |
| Waste fitting             | 3,5" drain                                                                                                                                                                                                                                             |
| FEATURES                  |                                                                                                                                                                                                                                                        |
| 2nd / 3rd hole availaible | The sink can be customized with the execution on request of additional holes, usable for double-hole mixers, for remote controlled drains or for the installation of soap dispensers. The positions are marked on the drawings with dotted line holes. |
| Added value               | Foster uses steel thicknesses higher than those used on average by other manufacturers. This is how, thanks to our long experience, we know how to make sinks of superior quality and with a better resistance to aging.                               |
| Basket 3,5" waste fitting | The drain is equipped with a large 3.5" drain, with the practical basket cap that prevents the discharge of solid parts.                                                                                                                               |
| Sliding brackets          |                                                                                                                                                                                                                                                        |