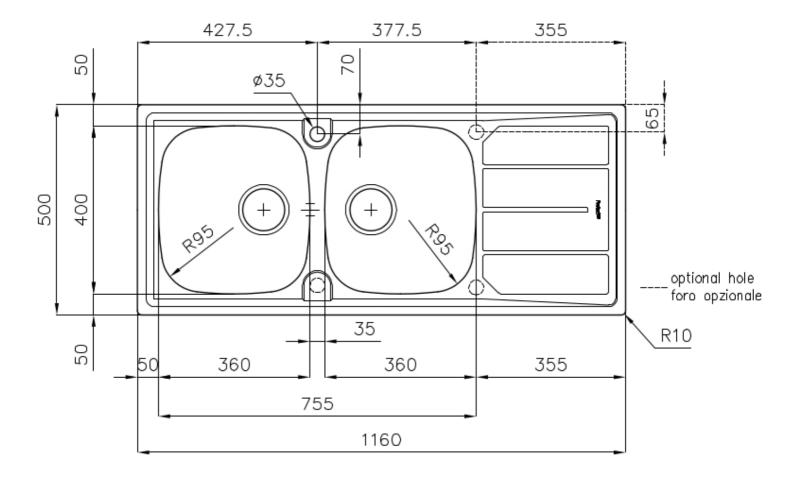

## **DETAILS**

| Edge/Installation Type | Standard (8 mm Edge)                                            |
|------------------------|-----------------------------------------------------------------|
| Finish                 | Foster brushed                                                  |
| Material               | AISI 304 stainless steel                                        |
| Texture                | Foster brushed                                                  |
| Base                   | 80-90 cm                                                        |
| Dimensions             | 1160x500 mm                                                     |
| Standard fittings      | Fixing hooks, gasket, drain, overflow and siphon, boxed packing |
| Mixer holes            | 1 standard hole - 2nd hole on request                           |
| Built-in hole          | 1140x480 mm                                                     |
|                        |                                                                 |

| Drainer                   | Yes                                                                                                                                                                                                                                                    |
|---------------------------|--------------------------------------------------------------------------------------------------------------------------------------------------------------------------------------------------------------------------------------------------------|
| Width                     | 116 cm                                                                                                                                                                                                                                                 |
| Bowl dimension            | 360x400mm                                                                                                                                                                                                                                              |
| Number of bowls           | 2 bowls                                                                                                                                                                                                                                                |
| Waste fitting             | 3,5" drain                                                                                                                                                                                                                                             |
| FEATURES                  |                                                                                                                                                                                                                                                        |
| 2nd / 3rd hole availaible | The sink can be customized with the execution on request of additional holes, usable for double-hole mixers, for remote controlled drains or for the installation of soap dispensers. The positions are marked on the drawings with dotted line holes. |
| Added value               | Foster uses steel thicknesses higher than those used on average by other manufacturers. This is how, thanks to our long experience, we know how to make sinks of superior quality and with a better resistance to aging.                               |
| Basket 3,5" waste fitting | The drain is equipped with a large 3.5" drain, with the practical basket cap that prevents the discharge of solid parts.                                                                                                                               |
| Sliding brackets          |                                                                                                                                                                                                                                                        |