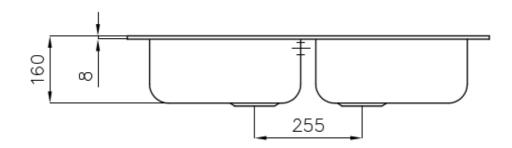

#### **DETAILS**

| Edge/Installation Type | Standard (8 mm Edge)                                            |
|------------------------|-----------------------------------------------------------------|
| Finish                 | Foster brushed                                                  |
| Material               | AISI 304 stainless steel                                        |
| Texture                | Foster brushed                                                  |
| Base                   | 80-90 cm                                                        |
| Dimensions             | 860x500 mm                                                      |
| Standard fittings      | Fixing hooks, gasket, drain, overflow and siphon, boxed packing |
| Mixer holes            | 1 standard hole                                                 |
| Built-in hole          | 840x480 mm                                                      |
|                        |                                                                 |

| Drainer                   | No                                                                                                                                                                                                                       |
|---------------------------|--------------------------------------------------------------------------------------------------------------------------------------------------------------------------------------------------------------------------|
| Width                     | 86 cm                                                                                                                                                                                                                    |
| Bowl dimension            | 360x400mm                                                                                                                                                                                                                |
| Number of bowls           | 2 bowls                                                                                                                                                                                                                  |
| Waste fitting             | 3,5" drain                                                                                                                                                                                                               |
| FEATURES                  |                                                                                                                                                                                                                          |
| Added value               | Foster uses steel thicknesses higher than those used on average by other manufacturers. This is how, thanks to our long experience, we know how to make sinks of superior quality and with a better resistance to aging. |
| Basket 3,5" waste fitting | The drain is equipped with a large 3.5" drain, with the practical basket cap that prevents the discharge of solid parts.                                                                                                 |
| Sliding brackets          |                                                                                                                                                                                                                          |