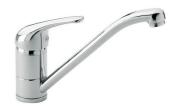

make sinks of superior quality and with a better resistance to aging. |
| Basket 3,5" waste fitting | The drain is equipped with a large 3.5" drain, with the practical basket cap that prevents the discharge of solid parts.                                                                                                 |
| Sliding brackets          |                                                                                                                                                                                                                          |



## **TECHNICAL DATA**







## **GALLERY**



## **OPTIONAL ACCESSORIES**



HPDE Chopping board



Iroko-wood sliding chopping board



Stainless steel basket



Stainless steel plate rack



#### **RECOMMENDED PAIRINGS**





Mixer Tap Lorenzo

Mixer Tap S1000 - RO