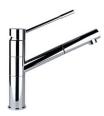

o make sinks of superior quality and with a better resistance to aging. |
| Basket 3,5" waste fitting | The drain is equipped with a large 3.5" drain, with the practical basket cap that prevents the discharge of solid parts.                                                                                                 |
| Sliding brackets          |                                                                                                                                                                                                                          |



## **TECHNICAL DATA**







## **GALLERY**



## **OPTIONAL ACCESSORIES**



HPDE Chopping board



Iroko-wood sliding chopping board



Stainless steel basket



Stainless steel plate rack



#### **RECOMMENDED PAIRINGS**





Mixer Tap Lorenzo

Mixer Tap S1000 - RO