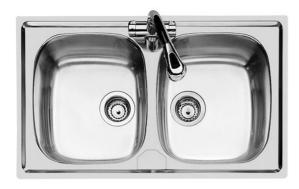

# **Sink S1000**

Kitchen Sinks Code: 1886 160

#### **DETAILS**

| Edge/Installation Type | Standard (8 mm Edge)                                            |
|------------------------|-----------------------------------------------------------------|
| Finish                 | Foster brushed                                                  |
| Material               | AISI 304 stainless steel                                        |
| Texture                | Foster brushed                                                  |
| Base                   | 80-90 cm                                                        |
| Dimensions             | 860x500 mm                                                      |
| Standard fittings      | Fixing hooks, gasket, drain, overflow and siphon, boxed packing |
| Mixer holes            | 1 standard hole                                                 |
| Built-in hole          | 840x480 mm                                                      |
|                        |                                                                 |

| Drainer                   | No                                                                                                                                                                                                                       |
|---------------------------|--------------------------------------------------------------------------------------------------------------------------------------------------------------------------------------------------------------------------|
| Width                     | 86 cm                                                                                                                                                                                                                    |
| Bowl dimension            | 360x400mm                                                                                                                                                                                                                |
| Number of bowls           | 2 bowls                                                                                                                                                                                                                  |
| Waste fitting             | 3,5" drain                                                                                                                                                                                                               |
| FEATURES                  |                                                                                                                                                                                                                          |
| Added value               | Foster uses steel thicknesses higher than those used on average by other manufacturers. This is how, thanks to our long experience, we know how to make sinks of superior quality and with a better resistance to aging. |
| Basket 3,5" waste fitting | The drain is equipped with a large 3.5" drain, with the practical basket cap that prevents the discharge of solid parts.                                                                                                 |
| Sliding brackets          |                                                                                                                                                                                                                          |