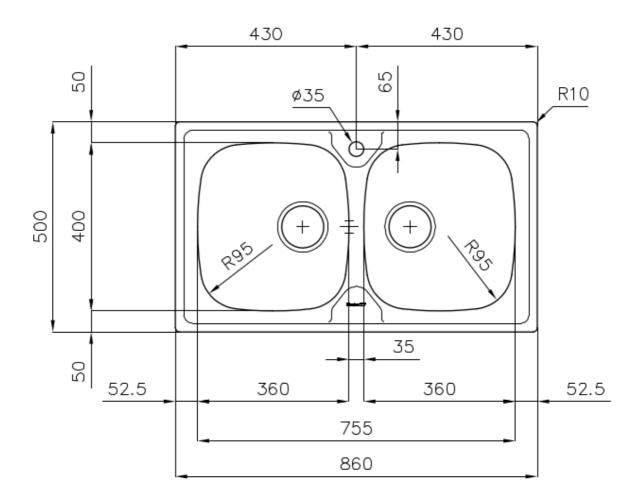

#### **DETAILS**

| Edge/Installation Type | Standard (8 mm Edge)                                            |
|------------------------|-----------------------------------------------------------------|
| Finish                 | Foster brushed                                                  |
| Material               | AISI 304 stainless steel                                        |
| Texture                | Foster brushed                                                  |
| Base                   | 80-90 cm                                                        |
| Dimensions             | 860x500 mm                                                      |
| Standard fittings      | Fixing hooks, gasket, drain, overflow and siphon, boxed packing |
| Mixer holes            | 1 standard hole                                                 |
| Built-in hole          | 840x480 mm                                                      |
|                        |                                                                 |

| Drainer                   | No                                                                                                                                                                                                                       |
|---------------------------|--------------------------------------------------------------------------------------------------------------------------------------------------------------------------------------------------------------------------|
| Width                     | 86 cm                                                                                                                                                                                                                    |
| Bowl dimension            | 360x400mm                                                                                                                                                                                                                |
| Number of bowls           | 2 bowls                                                                                                                                                                                                                  |
| Waste fitting             | 3,5" drain                                                                                                                                                                                                               |
| FEATURES                  |                                                                                                                                                                                                                          |
| Added value               | Foster uses steel thicknesses higher than those used on average by other manufacturers. This is how, thanks to our long experience, we know how to make sinks of superior quality and with a better resistance to aging. |
| Basket 3,5" waste fitting | The drain is equipped with a large 3.5" drain, with the practical basket cap that prevents the discharge of solid parts.                                                                                                 |
| Sliding brackets          |                                                                                                                                                                                                                          |