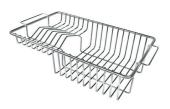

### **OPTIONAL ACCESSORIES**

HPDE Twin chopping board 8644 101

Iroko-wood twin chopping board 8644 004

Stainless steel colander 8154 000

Stainless steel plate rack 8100 154

Stainless steel plate rack 8100 303 \* only in combination with the accessory 8644 101