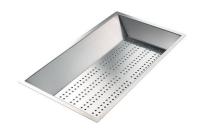

Stainless steel basket 8611 000

Stainless steel perforated tray

8151 000 \* only in combination with the accessory 8644 101