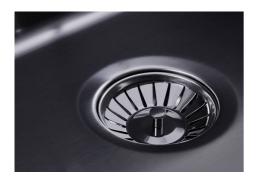

| Save space system   | Drain and siphon are designed to leave as much space as possible in the under-sink area, more and more useful today for theseparate waste collection systems.                                         |
|---------------------|-------------------------------------------------------------------------------------------------------------------------------------------------------------------------------------------------------|
| Small radius        | Bowls with squared shapes with a modern design and an increased capacity, for a minimal aesthetics connected with an extreme practicity.                                                              |
| Space waste fitting | The elegant SPACE steel cap closes the drain and leaves no visible residues collected in the basket below. Space also has a small footprint and allows the optimal use of the under-sink compartment. |