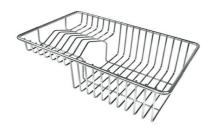

### **OPTIONAL ACCESSORIES**

HPDE Twin chopping board 8644 101

Iroko-wood twin chopping board 8644 004

Stainless steel colander 8154 000

Stainless steel plate rack 8100 154

Stainless steel plate rack 8100 303 \* only in combination with the accessory 8644 101