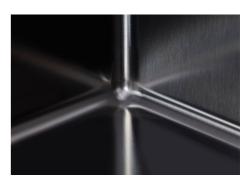

### **DETAILS**

| Built-in hole                 | View technical data sheet                                                                                                                                                                                                                                                                                                                      |
|-------------------------------|------------------------------------------------------------------------------------------------------------------------------------------------------------------------------------------------------------------------------------------------------------------------------------------------------------------------------------------------|
| Drainer                       | No                                                                                                                                                                                                                                                                                                                                             |
| Width                         | 57 cm                                                                                                                                                                                                                                                                                                                                          |
| Bowl dimension                | 530x400mm                                                                                                                                                                                                                                                                                                                                      |
| Number of bowls               | 1 bowl                                                                                                                                                                                                                                                                                                                                         |
| Waste fitting                 | Drain SPACE 3,5"                                                                                                                                                                                                                                                                                                                               |
| Notes:                        | As the product consists of a single seamless steel surface with no gaps or interstices, the use of garbage disposal and waste fitting with automatic control is not permitted.                                                                                                                                                                 |
| FEATURES                      |                                                                                                                                                                                                                                                                                                                                                |
| Gun Metal                     | The Gun Metal finish is obtained by treating steel with a physical process called PVD (Phisical Vacuum Deposition) which deposits particles of noble metals on the surface. The result is a unique and refined aesthetic effect, and an improvement of the mechanical properties of the steel which is more resistant to impact and scratches. |
| ONE SEAMLESS STEEL<br>SURFACE | The waste-fitting and overflow are moulded on the sink. The product is therefore made out of one seamless steel surface, without gaps or interstices. A great plus in terms of hygiene.                                                                                                                                                        |
| Deep bowls                    | This bowls reach an important depth, over 20 cm, thanks to the advanced production technology, that can be offer great capiency and practicity in all the washing operations.                                                                                                                                                                  |
| High thickness                | lmm thick steel. A significant thickness, which guarantees the maximum sturdiness and durability.                                                                                                                                                                                                                                              |
| Perimetral overflow           | The overflow is always a security on the Foster sinks that prevents the overflow of water in case of oversights. The perimeter drain solution improves aesthetics thanks to its square and essential shape.                                                                                                                                    |