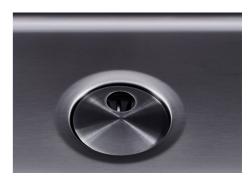

### **DETAILS**

| Built-in hole                 | View technical data sheet                                                                                                                                                                                                                                                                                                                      |
|-------------------------------|------------------------------------------------------------------------------------------------------------------------------------------------------------------------------------------------------------------------------------------------------------------------------------------------------------------------------------------------|
| Drainer                       | No                                                                                                                                                                                                                                                                                                                                             |
| Width                         | 57 cm                                                                                                                                                                                                                                                                                                                                          |
| Bowl dimension                | 530x400mm                                                                                                                                                                                                                                                                                                                                      |
| Number of bowls               | 1 bowl                                                                                                                                                                                                                                                                                                                                         |
| Waste fitting                 | Drain SPACE 3,5"                                                                                                                                                                                                                                                                                                                               |
| Notes:                        | As the product consists of a single seamless steel surface with no gaps or interstices, the use of garbage disposal and waste fitting with automatic control is not permitted.                                                                                                                                                                 |
| FEATURES                      |                                                                                                                                                                                                                                                                                                                                                |
| Gun Metal                     | The Gun Metal finish is obtained by treating steel with a physical process called PVD (Phisical Vacuum Deposition) which deposits particles of noble metals on the surface. The result is a unique and refined aesthetic effect, and an improvement of the mechanical properties of the steel which is more resistant to impact and scratches. |
| ONE SEAMLESS STEEL<br>SURFACE | The waste-fitting and overflow are moulded on the sink. The product is therefore made out of one seamless steel surface, without gaps or interstices. A great plus in terms of hygiene.                                                                                                                                                        |
| Deep bowls                    | This bowls reach an important depth, over 20 cm, thanks to the advanced production technology, that can be offer great capiency and practicity in all the washing operations.                                                                                                                                                                  |
| High thickness                | lmm thick steel. A significant thickness, which guarantees the maximum sturdiness and durability.                                                                                                                                                                                                                                              |
| Perimetral overflow           | The overflow is always a security on the Foster sinks that prevents the overflow of water in case of oversights. The perimeter drain solution improves aesthetics thanks to its square and essential shape.                                                                                                                                    |