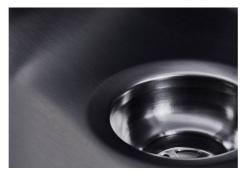

### **DETAILS**

| Built-in hole                 | View technical data sheet                                                                                                                                                                                                                                                                                                                      |
|-------------------------------|------------------------------------------------------------------------------------------------------------------------------------------------------------------------------------------------------------------------------------------------------------------------------------------------------------------------------------------------|
| Drainer                       | No                                                                                                                                                                                                                                                                                                                                             |
| Width                         | 57 cm                                                                                                                                                                                                                                                                                                                                          |
| Bowl dimension                | 530x400mm                                                                                                                                                                                                                                                                                                                                      |
| Number of bowls               | 1 bowl                                                                                                                                                                                                                                                                                                                                         |
| Waste fitting                 | Drain SPACE 3,5"                                                                                                                                                                                                                                                                                                                               |
| Notes:                        | As the product consists of a single seamless steel surface with no gaps or interstices, the use of garbage disposal and waste fitting with automatic control is not permitted.                                                                                                                                                                 |
| FEATURES                      |                                                                                                                                                                                                                                                                                                                                                |
| Gun Metal                     | The Gun Metal finish is obtained by treating steel with a physical process called PVD (Phisical Vacuum Deposition) which deposits particles of noble metals on the surface. The result is a unique and refined aesthetic effect, and an improvement of the mechanical properties of the steel which is more resistant to impact and scratches. |
| ONE SEAMLESS STEEL<br>SURFACE | The waste-fitting and overflow are moulded on the sink. The product is therefore made out of one seamless steel surface, without gaps or interstices. A great plus in terms of hygiene.                                                                                                                                                        |
| Deep bowls                    | This bowls reach an important depth, over 20 cm, thanks to the advanced production technology, that can be offer great capiency and practicity in all the washing operations.                                                                                                                                                                  |
| High thickness                | lmm thick steel. A significant thickness, which guarantees the maximum sturdiness and durability.                                                                                                                                                                                                                                              |
| Perimetral overflow           | The overflow is always a security on the Foster sinks that prevents the overflow of water in case of oversights. The perimeter drain solution improves aesthetics thanks to its square and essential shape.                                                                                                                                    |

| Save space system   | Drain and siphon are designed to leave as much space as possible in the under-sink area, more and more useful today for theseparate waste collection systems.                                         |
|---------------------|-------------------------------------------------------------------------------------------------------------------------------------------------------------------------------------------------------|
| Small radius        | Bowls with squared shapes with a modern design and an increased capacity, for a minimal aesthetics connected with an extreme practicity.                                                              |
| Space waste fitting | The elegant SPACE steel cap closes the drain and leaves no visible residues collected in the basket below. Space also has a small footprint and allows the optimal use of the under-sink compartment. |