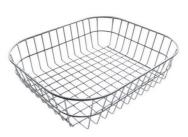

Stainless steel basket 8611 000

Stainless steel perforated tray

8151 000 \* only in combination with the accessory 8644 101