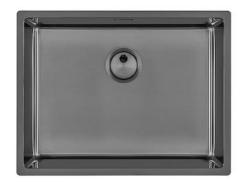

### Sink Skin 530 Gun Metal

Kitchen Sinks Code: 4453 046

### **DETAILS**

| Built-in hole                 | View technical data sheet                                                                                                                                                                                                                                                                                                                      |
|-------------------------------|------------------------------------------------------------------------------------------------------------------------------------------------------------------------------------------------------------------------------------------------------------------------------------------------------------------------------------------------|
| Drainer                       | No                                                                                                                                                                                                                                                                                                                                             |
| Width                         | 57 cm                                                                                                                                                                                                                                                                                                                                          |
| Bowl dimension                | 530x400mm                                                                                                                                                                                                                                                                                                                                      |
| Number of bowls               | 1 bowl                                                                                                                                                                                                                                                                                                                                         |
| Waste fitting                 | Drain SPACE 3,5"                                                                                                                                                                                                                                                                                                                               |
| Notes:                        | As the product consists of a single seamless steel surface with no gaps or interstices, the use of garbage disposal and waste fitting with automatic control is not permitted.                                                                                                                                                                 |
| FEATURES                      |                                                                                                                                                                                                                                                                                                                                                |
| Gun Metal                     | The Gun Metal finish is obtained by treating steel with a physical process called PVD (Phisical Vacuum Deposition) which deposits particles of noble metals on the surface. The result is a unique and refined aesthetic effect, and an improvement of the mechanical properties of the steel which is more resistant to impact and scratches. |
| ONE SEAMLESS STEEL<br>SURFACE | The waste-fitting and overflow are moulded on the sink. The product is therefore made out of one seamless steel surface, without gaps or interstices. A great plus in terms of hygiene.                                                                                                                                                        |
| Deep bowls                    | This bowls reach an important depth, over 20 cm, thanks to the advanced production technology, that can be offer great capiency and practicity in all the washing operations.                                                                                                                                                                  |
| High thickness                | lmm thick steel. A significant thickness, which guarantees the maximum sturdiness and durability.                                                                                                                                                                                                                                              |
| Perimetral overflow           | The overflow is always a security on the Foster sinks that prevents the overflow of water in case of oversights. The perimeter drain solution improves aesthetics thanks to its square and essential shape.                                                                                                                                    |