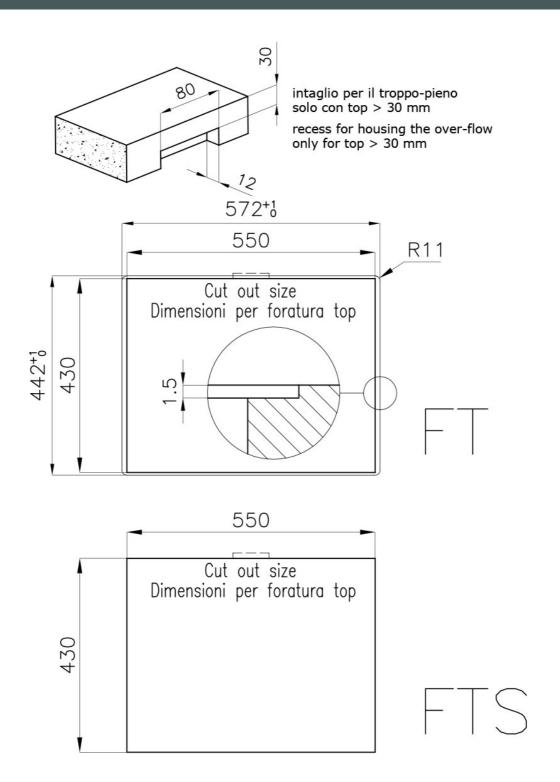

### **DETAILS**

| Built-in hole                 | View technical data sheet                                                                                                                                                                                                                                                                                                                      |
|-------------------------------|------------------------------------------------------------------------------------------------------------------------------------------------------------------------------------------------------------------------------------------------------------------------------------------------------------------------------------------------|
| Drainer                       | No                                                                                                                                                                                                                                                                                                                                             |
| Width                         | 57 cm                                                                                                                                                                                                                                                                                                                                          |
| Bowl dimension                | 530x400mm                                                                                                                                                                                                                                                                                                                                      |
| Number of bowls               | 1 bowl                                                                                                                                                                                                                                                                                                                                         |
| Waste fitting                 | Drain SPACE 3,5"                                                                                                                                                                                                                                                                                                                               |
| Notes:                        | As the product consists of a single seamless steel surface with no gaps or interstices, the use of garbage disposal and waste fitting with automatic control is not permitted.                                                                                                                                                                 |
| FEATURES                      |                                                                                                                                                                                                                                                                                                                                                |
| Gun Metal                     | The Gun Metal finish is obtained by treating steel with a physical process called PVD (Phisical Vacuum Deposition) which deposits particles of noble metals on the surface. The result is a unique and refined aesthetic effect, and an improvement of the mechanical properties of the steel which is more resistant to impact and scratches. |
| ONE SEAMLESS STEEL<br>SURFACE | The waste-fitting and overflow are moulded on the sink. The product is therefore made out of one seamless steel surface, without gaps or interstices. A great plus in terms of hygiene.                                                                                                                                                        |
| Deep bowls                    | This bowls reach an important depth, over 20 cm, thanks to the advanced production technology, that can be offer great capiency and practicity in all the washing operations.                                                                                                                                                                  |
| High thickness                | lmm thick steel. A significant thickness, which guarantees the maximum sturdiness and durability.                                                                                                                                                                                                                                              |
| Perimetral overflow           | The overflow is always a security on the Foster sinks that prevents the overflow of water in case of oversights. The perimeter drain solution improves aesthetics thanks to its square and essential shape.                                                                                                                                    |