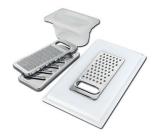

## Foster ==

**White bowl** 8153 100

Glass chopping board 8631 300

Graters kit with ring-holder and food collection tray 8159 101

\* only in combination with the accessory 8644 101

Iroko-wood sliding chopping board with stainless steel colander 8644 044