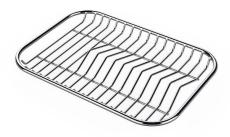

-------------------------------------------------------------------------------------------------------------------|
| Small radius        | Bowls with squared shapes with a modern design and an increased capacity, for a minimal aesthetics connected with an extreme practicity.                                                              |
| Space waste fitting | The elegant SPACE steel cap closes the drain and leaves no visible residues collected in the basket below. Space also has a small footprint and allows the optimal use of the under-sink compartment. |

### **TECHNICAL DATA**

# Foster ==





# Foster ==





### **GALLERY**













### **OPTIONAL ACCESSORIES**



HPDE Twin chopping board 8644 101



Iroko-wood twin chopping board 8644 004



Stainless steel colander 8154 000



Stainless steel plate rack 8100 154



Stainless steel plate rack 8100 303 \* only in combination with the accessory 8644 101



Stainless steel plate rack 8100 201

## Foster ==



**White bowl** 8153 100



Glass chopping board 8631 300



Graters kit with ring-holder and food collection tray 8159 101

\* only in combination with the accessory 8644 101



Iroko-wood sliding chopping board with stainless steel colander 8644 044



Stainless steel basket 8611 000



Stainless steel perforated tray

8151 000 \* only in combination with the accessory 8644 101

#### **RECOMMENDED PAIRINGS**



Mixer Tap Skin Gun Metal 8424 856



VELA PLUS GUN METAL satin 8498 126