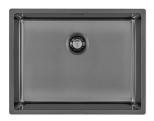

### Sink Skin 530 Gun Metal

Kitchen Sinks Code: 4453 046

### **DETAILS**

| Built-in hole                 | View technical data sheet                                                                                                                                                                                                                                                                                                                      |
|-------------------------------|------------------------------------------------------------------------------------------------------------------------------------------------------------------------------------------------------------------------------------------------------------------------------------------------------------------------------------------------|
| Drainer                       | No                                                                                                                                                                                                                                                                                                                                             |
| Width                         | 57 cm                                                                                                                                                                                                                                                                                                                                          |
| Bowl dimension                | 530x400mm                                                                                                                                                                                                                                                                                                                                      |
| Number of bowls               | 1 bowl                                                                                                                                                                                                                                                                                                                                         |
| Waste fitting                 | Drain SPACE 3,5"                                                                                                                                                                                                                                                                                                                               |
| Notes:                        | As the product consists of a single seamless steel surface with no gaps or interstices, the use of garbage disposal and waste fitting with automatic control is not permitted.                                                                                                                                                                 |
| FEATURES                      |                                                                                                                                                                                                                                                                                                                                                |
| Gun Metal                     | The Gun Metal finish is obtained by treating steel with a physical process called PVD (Phisical Vacuum Deposition) which deposits particles of noble metals on the surface. The result is a unique and refined aesthetic effect, and an improvement of the mechanical properties of the steel which is more resistant to impact and scratches. |
| ONE SEAMLESS STEEL<br>SURFACE | The waste-fitting and overflow are moulded on the sink. The product is therefore made out of one seamless steel surface, without gaps or interstices. A great plus in terms of hygiene.                                                                                                                                                        |
| Deep bowls                    | This bowls reach an important depth, over 20 cm, thanks to the advanced production technology, that can be offer great capiency and practicity in all the washing operations.                                                                                                                                                                  |
| High thickness                | lmm thick steel. A significant thickness, which guarantees the maximum sturdiness and durability.                                                                                                                                                                                                                                              |
| Perimetral overflow           | The overflow is always a security on the Foster sinks that prevents the overflow of water in case of oversights. The perimeter drain solution improves aesthetics thanks to its square and essential shape.                                                                                                                                    |