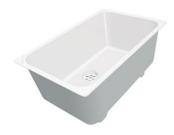

### **DETAILS**

| Built-in hole                 | View technical data sheet                                                                                                                                                                                                                                                                                                                      |
|-------------------------------|------------------------------------------------------------------------------------------------------------------------------------------------------------------------------------------------------------------------------------------------------------------------------------------------------------------------------------------------|
| Drainer                       | No                                                                                                                                                                                                                                                                                                                                             |
| Width                         | 57 cm                                                                                                                                                                                                                                                                                                                                          |
| Bowl dimension                | 530x400mm                                                                                                                                                                                                                                                                                                                                      |
| Number of bowls               | 1 bowl                                                                                                                                                                                                                                                                                                                                         |
| Waste fitting                 | Drain SPACE 3,5"                                                                                                                                                                                                                                                                                                                               |
| Notes:                        | As the product consists of a single seamless steel surface with no gaps or interstices, the use of garbage disposal and waste fitting with automatic control is not permitted.                                                                                                                                                                 |
| FEATURES                      |                                                                                                                                                                                                                                                                                                                                                |
| Gun Metal                     | The Gun Metal finish is obtained by treating steel with a physical process called PVD (Phisical Vacuum Deposition) which deposits particles of noble metals on the surface. The result is a unique and refined aesthetic effect, and an improvement of the mechanical properties of the steel which is more resistant to impact and scratches. |
| ONE SEAMLESS STEEL<br>SURFACE | The waste-fitting and overflow are moulded on the sink. The product is therefore made out of one seamless steel surface, without gaps or interstices. A great plus in terms of hygiene.                                                                                                                                                        |
| Deep bowls                    | This bowls reach an important depth, over 20 cm, thanks to the advanced production technology, that can be offer great capiency and practicity in all the washing operations.                                                                                                                                                                  |
| High thickness                | lmm thick steel. A significant thickness, which guarantees the maximum sturdiness and durability.                                                                                                                                                                                                                                              |
| Perimetral overflow           | The overflow is always a security on the Foster sinks that prevents the overflow of water in case of oversights. The perimeter drain solution improves aesthetics thanks to its square and essential shape.                                                                                                                                    |

| Save space system   | Drain and siphon are designed to leave as much space as possible in the under-sink area, more and more useful today for theseparate waste collection systems.                                         |
|---------------------|-------------------------------------------------------------------------------------------------------------------------------------------------------------------------------------------------------|
| Small radius        | Bowls with squared shapes with a modern design and an increased capacity, for a minimal aesthetics connected with an extreme practicity.                                                              |
| Space waste fitting | The elegant SPACE steel cap closes the drain and leaves no visible residues collected in the basket below. Space also has a small footprint and allows the optimal use of the under-sink compartment. |