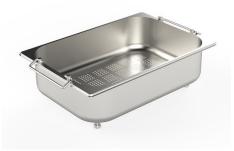

Stainless steel basket 8611 000

Stainless steel perforated tray

8151 000 \* only in combination with the accessory 8644 101