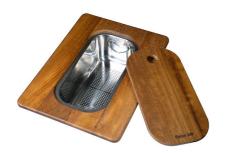

## Foster ==

**White bowl** 8153 100

Glass chopping board 8631 300

Graters kit with ring-holder and food collection tray 8159 101

\* only in combination with the accessory 8644 101

Iroko-wood sliding chopping board with stainless steel colander 8644 044