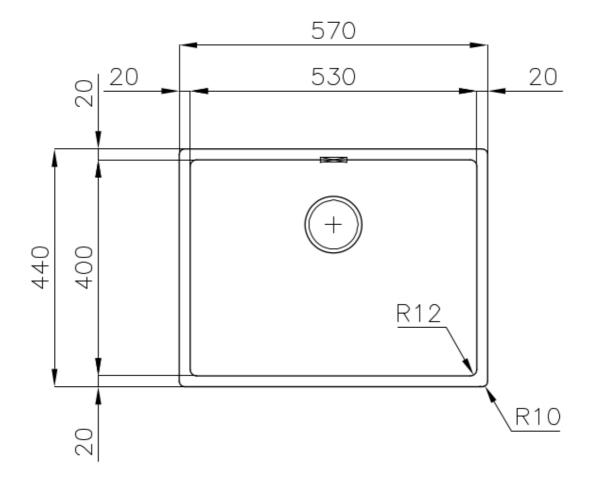

### **DETAILS**

| Built-in hole                 | View technical data sheet                                                                                                                                                                                                                                                                                                                      |
|-------------------------------|------------------------------------------------------------------------------------------------------------------------------------------------------------------------------------------------------------------------------------------------------------------------------------------------------------------------------------------------|
| Drainer                       | No                                                                                                                                                                                                                                                                                                                                             |
| Width                         | 57 cm                                                                                                                                                                                                                                                                                                                                          |
| Bowl dimension                | 530x400mm                                                                                                                                                                                                                                                                                                                                      |
| Number of bowls               | 1 bowl                                                                                                                                                                                                                                                                                                                                         |
| Waste fitting                 | Drain SPACE 3,5"                                                                                                                                                                                                                                                                                                                               |
| Notes:                        | As the product consists of a single seamless steel surface with no gaps or interstices, the use of garbage disposal and waste fitting with automatic control is not permitted.                                                                                                                                                                 |
| FEATURES                      |                                                                                                                                                                                                                                                                                                                                                |
| Gun Metal                     | The Gun Metal finish is obtained by treating steel with a physical process called PVD (Phisical Vacuum Deposition) which deposits particles of noble metals on the surface. The result is a unique and refined aesthetic effect, and an improvement of the mechanical properties of the steel which is more resistant to impact and scratches. |
| ONE SEAMLESS STEEL<br>SURFACE | The waste-fitting and overflow are moulded on the sink. The product is therefore made out of one seamless steel surface, without gaps or interstices. A great plus in terms of hygiene.                                                                                                                                                        |
| Deep bowls                    | This bowls reach an important depth, over 20 cm, thanks to the advanced production technology, that can be offer great capiency and practicity in all the washing operations.                                                                                                                                                                  |
| High thickness                | lmm thick steel. A significant thickness, which guarantees the maximum sturdiness and durability.                                                                                                                                                                                                                                              |
| Perimetral overflow           | The overflow is always a security on the Foster sinks that prevents the overflow of water in case of oversights. The perimeter drain solution improves aesthetics thanks to its square and essential shape.                                                                                                                                    |