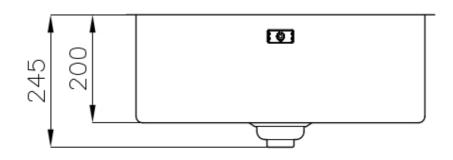

### **DETAILS**

| Built-in hole                 | View technical data sheet                                                                                                                                                                                                                                                                                                                      |
|-------------------------------|------------------------------------------------------------------------------------------------------------------------------------------------------------------------------------------------------------------------------------------------------------------------------------------------------------------------------------------------|
| Drainer                       | No                                                                                                                                                                                                                                                                                                                                             |
| Width                         | 57 cm                                                                                                                                                                                                                                                                                                                                          |
| Bowl dimension                | 530x400mm                                                                                                                                                                                                                                                                                                                                      |
| Number of bowls               | 1 bowl                                                                                                                                                                                                                                                                                                                                         |
| Waste fitting                 | Drain SPACE 3,5"                                                                                                                                                                                                                                                                                                                               |
| Notes:                        | As the product consists of a single seamless steel surface with no gaps or interstices, the use of garbage disposal and waste fitting with automatic control is not permitted.                                                                                                                                                                 |
| FEATURES                      |                                                                                                                                                                                                                                                                                                                                                |
| Gun Metal                     | The Gun Metal finish is obtained by treating steel with a physical process called PVD (Phisical Vacuum Deposition) which deposits particles of noble metals on the surface. The result is a unique and refined aesthetic effect, and an improvement of the mechanical properties of the steel which is more resistant to impact and scratches. |
| ONE SEAMLESS STEEL<br>SURFACE | The waste-fitting and overflow are moulded on the sink. The product is therefore made out of one seamless steel surface, without gaps or interstices. A great plus in terms of hygiene.                                                                                                                                                        |
| Deep bowls                    | This bowls reach an important depth, over 20 cm, thanks to the advanced production technology, that can be offer great capiency and practicity in all the washing operations.                                                                                                                                                                  |
| High thickness                | lmm thick steel. A significant thickness, which guarantees the maximum sturdiness and durability.                                                                                                                                                                                                                                              |
| Perimetral overflow           | The overflow is always a security on the Foster sinks that prevents the overflow of water in case of oversights. The perimeter drain solution improves aesthetics thanks to its square and essential shape.                                                                                                                                    |