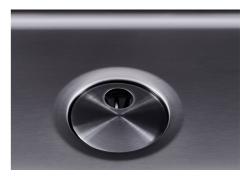

| Save space system   | Drain and siphon are designed to leave as much space as possible in the under-sink area, more and more useful today for theseparate waste collection systems.                                         |
|---------------------|-------------------------------------------------------------------------------------------------------------------------------------------------------------------------------------------------------|
| Small radius        | Bowls with squared shapes with a modern design and an increased capacity, for a minimal aesthetics connected with an extreme practicity.                                                              |
| Space waste fitting | The elegant SPACE steel cap closes the drain and leaves no visible residues collected in the basket below. Space also has a small footprint and allows the optimal use of the under-sink compartment. |