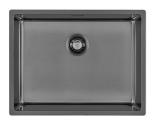

### Sink Skin 530 Gun Metal Undermount

Kitchen Sinks Code: 4453 846

#### **DETAILS**

| Coloring               | Gun Metal                                                       |
|------------------------|-----------------------------------------------------------------|
| Edge/Installation Type | Undermount                                                      |
| Finish                 | PVD                                                             |
| Material               | AISI 304 stainless steel                                        |
| Texture                | Foster brushed                                                  |
| Base                   | 60 cm                                                           |
| Dimensions             | 570x440 mm                                                      |
| Standard fittings      | Fixing hooks, gasket, drain, overflow and siphon, boxed packing |
| Mixer holes            | No standard holes                                               |
|                        |                                                                 |

| Built-in hole                 | View technical data sheet                                                                                                                                                                                                                                                                                                                      |
|-------------------------------|------------------------------------------------------------------------------------------------------------------------------------------------------------------------------------------------------------------------------------------------------------------------------------------------------------------------------------------------|
| Drainer                       | No                                                                                                                                                                                                                                                                                                                                             |
| Width                         | 57 cm                                                                                                                                                                                                                                                                                                                                          |
| Bowl dimension                | 530x400mm                                                                                                                                                                                                                                                                                                                                      |
| Number of bowls               | 1 bowl                                                                                                                                                                                                                                                                                                                                         |
| Waste fitting                 | Drain SPACE 3,5"                                                                                                                                                                                                                                                                                                                               |
| Notes:                        | As the product consists of a single seamless steel surface with no gaps or interstices, the use of garbage disposal and waste fitting with automatic control is not permitted.                                                                                                                                                                 |
| FEATURES                      |                                                                                                                                                                                                                                                                                                                                                |
| Gun Metal                     | The Gun Metal finish is obtained by treating steel with a physical process called PVD (Phisical Vacuum Deposition) which deposits particles of noble metals on the surface. The result is a unique and refined aesthetic effect, and an improvement of the mechanical properties of the steel which is more resistant to impact and scratches. |
| ONE SEAMLESS STEEL<br>SURFACE | The waste-fitting and overflow are moulded on the sink. The product is therefore made out of one seamless steel surface, without gaps or interstices. A great plus in terms of hygiene.                                                                                                                                                        |
| Deep bowls                    | This bowls reach an important depth, over 20 cm, thanks to the advanced production technology, that can be offer great capiency and practicity in all the washing operations.                                                                                                                                                                  |
| High thickness                | lmm thick steel. A significant thickness, which guarantees the maximum sturdiness and durability.                                                                                                                                                                                                                                              |
| Perimetral overflow           | The overflow is always a security on the Foster sinks that prevents the overflow of water in case of oversights. The perimeter drain solution improves aesthetics thanks to its square and essential shape.                                                                                                                                    |