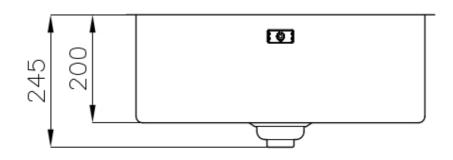

#### **DETAILS**

| Coloring               | Gun Metal                                                       |
|------------------------|-----------------------------------------------------------------|
| Edge/Installation Type | Undermount                                                      |
| Finish                 | PVD                                                             |
| Material               | AISI 304 stainless steel                                        |
| Texture                | Foster brushed                                                  |
| Base                   | 60 cm                                                           |
| Dimensions             | 570x440 mm                                                      |
| Standard fittings      | Fixing hooks, gasket, drain, overflow and siphon, boxed packing |
| Mixer holes            | No standard holes                                               |
|                        |                                                                 |

| Built-in hole                 | View technical data sheet                                                                                                                                                                                                                                                                                                                      |
|-------------------------------|------------------------------------------------------------------------------------------------------------------------------------------------------------------------------------------------------------------------------------------------------------------------------------------------------------------------------------------------|
| Drainer                       | No                                                                                                                                                                                                                                                                                                                                             |
| Width                         | 57 cm                                                                                                                                                                                                                                                                                                                                          |
| Bowl dimension                | 530x400mm                                                                                                                                                                                                                                                                                                                                      |
| Number of bowls               | 1 bowl                                                                                                                                                                                                                                                                                                                                         |
| Waste fitting                 | Drain SPACE 3,5"                                                                                                                                                                                                                                                                                                                               |
| Notes:                        | As the product consists of a single seamless steel surface with no gaps or interstices, the use of garbage disposal and waste fitting with automatic control is not permitted.                                                                                                                                                                 |
| FEATURES                      |                                                                                                                                                                                                                                                                                                                                                |
| Gun Metal                     | The Gun Metal finish is obtained by treating steel with a physical process called PVD (Phisical Vacuum Deposition) which deposits particles of noble metals on the surface. The result is a unique and refined aesthetic effect, and an improvement of the mechanical properties of the steel which is more resistant to impact and scratches. |
| ONE SEAMLESS STEEL<br>SURFACE | The waste-fitting and overflow are moulded on the sink. The product is therefore made out of one seamless steel surface, without gaps or interstices. A great plus in terms of hygiene.                                                                                                                                                        |
| Deep bowls                    | This bowls reach an important depth, over 20 cm, thanks to the advanced production technology, that can be offer great capiency and practicity in all the washing operations.                                                                                                                                                                  |
| High thickness                | lmm thick steel. A significant thickness, which guarantees the maximum sturdiness and durability.                                                                                                                                                                                                                                              |
| Perimetral overflow           | The overflow is always a security on the Foster sinks that prevents the overflow of water in case of oversights. The perimeter drain solution improves aesthetics thanks to its square and essential shape.                                                                                                                                    |