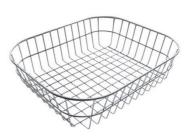

Stainless steel basket 8611 000

Stainless steel perforated tray

8151 000 \* only in combination with the accessory 8644 101