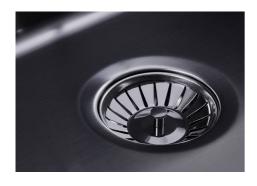

| Save space system   | Drain and siphon are designed to leave as much space as possible in the under-sink area, more and more useful today for theseparate waste collection systems.                                         |
|---------------------|-------------------------------------------------------------------------------------------------------------------------------------------------------------------------------------------------------|
| Small radius        | Bowls with squared shapes with a modern design and an increased capacity, for a minimal aesthetics connected with an extreme practicity.                                                              |
| Space waste fitting | The elegant SPACE steel cap closes the drain and leaves no visible residues collected in the basket below. Space also has a small footprint and allows the optimal use of the under-sink compartment. |