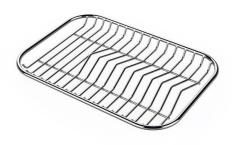

### **OPTIONAL ACCESSORIES**

Glass chopping board 8631 300

HPDE Twin chopping board 8644 101

Iroko-wood twin chopping board 8644 004

Stainless steel colander 8154 000

Stainless steel plate rack 8100 154

Stainless steel plate rack 8100 303 \* only in combination with the accessory 8644 101