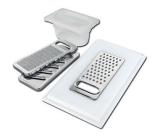

## Foster ==

Stainless steel plate rack 8100 201

**White bowl** 8153 100

Graters kit with ring-holder and food collection tray

8159 101
\* only in combination with the accessory
8644 101

Iroko-wood sliding chopping board with stainless steel colander 8644 044