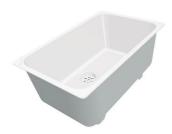

## Foster ==

Stainless steel plate rack 8100 201

**White bowl** 8153 100

Graters kit with ring-holder and food collection tray

8159 101
\* only in combination with the accessory
8644 101

Iroko-wood sliding chopping board with stainless steel colander 8644 044