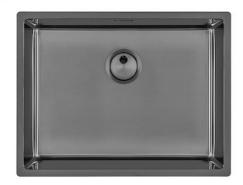

### Sink Skin 530 Gun Metal Undermount

Kitchen Sinks Code: 4453 846

#### **DETAILS**

| Coloring               | Gun Metal                                                       |
|------------------------|-----------------------------------------------------------------|
| Edge/Installation Type | Undermount                                                      |
| Finish                 | PVD                                                             |
| Material               | AISI 304 stainless steel                                        |
| Texture                | Foster brushed                                                  |
| Base                   | 60 cm                                                           |
| Dimensions             | 570x440 mm                                                      |
| Standard fittings      | Fixing hooks, gasket, drain, overflow and siphon, boxed packing |
| Mixer holes            | No standard holes                                               |
|                        |                                                                 |