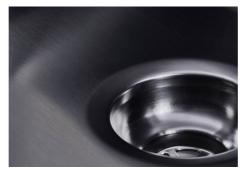

#### **DETAILS**

| Coloring               | Gun Metal                                                       |
|------------------------|-----------------------------------------------------------------|
| Edge/Installation Type | Undermount                                                      |
| Finish                 | PVD                                                             |
| Material               | AISI 304 stainless steel                                        |
| Texture                | Foster brushed                                                  |
| Base                   | 60 cm                                                           |
| Dimensions             | 570x440 mm                                                      |
| Standard fittings      | Fixing hooks, gasket, drain, overflow and siphon, boxed packing |
| Mixer holes            | No standard holes                                               |
|                        |                                                                 |

| Built-in hole                 | View technical data sheet                                                                                                                                                                                                                                                                                                                      |
|-------------------------------|------------------------------------------------------------------------------------------------------------------------------------------------------------------------------------------------------------------------------------------------------------------------------------------------------------------------------------------------|
| Drainer                       | No                                                                                                                                                                                                                                                                                                                                             |
| Width                         | 57 cm                                                                                                                                                                                                                                                                                                                                          |
| Bowl dimension                | 530x400mm                                                                                                                                                                                                                                                                                                                                      |
| Number of bowls               | 1 bowl                                                                                                                                                                                                                                                                                                                                         |
| Waste fitting                 | Drain SPACE 3,5"                                                                                                                                                                                                                                                                                                                               |
| Notes:                        | As the product consists of a single seamless steel surface with no gaps or interstices, the use of garbage disposal and waste fitting with automatic control is not permitted.                                                                                                                                                                 |
| FEATURES                      |                                                                                                                                                                                                                                                                                                                                                |
| Gun Metal                     | The Gun Metal finish is obtained by treating steel with a physical process called PVD (Phisical Vacuum Deposition) which deposits particles of noble metals on the surface. The result is a unique and refined aesthetic effect, and an improvement of the mechanical properties of the steel which is more resistant to impact and scratches. |
| ONE SEAMLESS STEEL<br>SURFACE | The waste-fitting and overflow are moulded on the sink. The product is therefore made out of one seamless steel surface, without gaps or interstices. A great plus in terms of hygiene.                                                                                                                                                        |
| Deep bowls                    | This bowls reach an important depth, over 20 cm, thanks to the advanced production technology, that can be offer great capiency and practicity in all the washing operations.                                                                                                                                                                  |
| High thickness                | lmm thick steel. A significant thickness, which guarantees the maximum sturdiness and durability.                                                                                                                                                                                                                                              |
| Perimetral overflow           | The overflow is always a security on the Foster sinks that prevents the overflow of water in case of oversights. The perimeter drain solution improves aesthetics thanks to its square and essential shape.                                                                                                                                    |