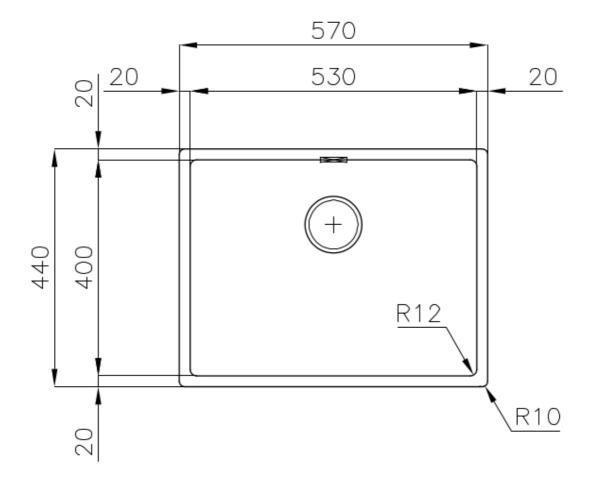

#### **DETAILS**

| Coloring               | Gun Metal                                                       |
|------------------------|-----------------------------------------------------------------|
| Edge/Installation Type | Undermount                                                      |
| Finish                 | PVD                                                             |
| Material               | AISI 304 stainless steel                                        |
| Texture                | Foster brushed                                                  |
| Base                   | 60 cm                                                           |
| Dimensions             | 570x440 mm                                                      |
| Standard fittings      | Fixing hooks, gasket, drain, overflow and siphon, boxed packing |
| Mixer holes            | No standard holes                                               |
|                        |                                                                 |

| Built-in hole                 | View technical data sheet                                                                                                                                                                                                                                                                                                                      |
|-------------------------------|------------------------------------------------------------------------------------------------------------------------------------------------------------------------------------------------------------------------------------------------------------------------------------------------------------------------------------------------|
| Drainer                       | No                                                                                                                                                                                                                                                                                                                                             |
| Width                         | 57 cm                                                                                                                                                                                                                                                                                                                                          |
| Bowl dimension                | 530x400mm                                                                                                                                                                                                                                                                                                                                      |
| Number of bowls               | 1 bowl                                                                                                                                                                                                                                                                                                                                         |
| Waste fitting                 | Drain SPACE 3,5"                                                                                                                                                                                                                                                                                                                               |
| Notes:                        | As the product consists of a single seamless steel surface with no gaps or interstices, the use of garbage disposal and waste fitting with automatic control is not permitted.                                                                                                                                                                 |
| FEATURES                      |                                                                                                                                                                                                                                                                                                                                                |
| Gun Metal                     | The Gun Metal finish is obtained by treating steel with a physical process called PVD (Phisical Vacuum Deposition) which deposits particles of noble metals on the surface. The result is a unique and refined aesthetic effect, and an improvement of the mechanical properties of the steel which is more resistant to impact and scratches. |
| ONE SEAMLESS STEEL<br>SURFACE | The waste-fitting and overflow are moulded on the sink. The product is therefore made out of one seamless steel surface, without gaps or interstices. A great plus in terms of hygiene.                                                                                                                                                        |
| Deep bowls                    | This bowls reach an important depth, over 20 cm, thanks to the advanced production technology, that can be offer great capiency and practicity in all the washing operations.                                                                                                                                                                  |
| High thickness                | lmm thick steel. A significant thickness, which guarantees the maximum sturdiness and durability.                                                                                                                                                                                                                                              |
| Perimetral overflow           | The overflow is always a security on the Foster sinks that prevents the overflow of water in case of oversights. The perimeter drain solution improves aesthetics thanks to its square and essential shape.                                                                                                                                    |