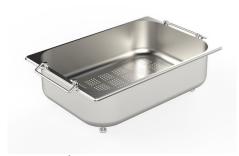

Stainless steel basket 8611 000

Stainless steel perforated tray

8151 000 \* only in combination with the accessory 8644 101