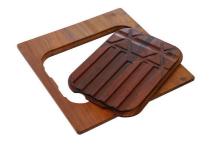

## Foster ==

Stainless steel plate rack 8100 201

**White bowl** 8153 100

Graters kit with ring-holder and food collection tray

8159 101
\* only in combination with the accessory
8644 101

Iroko-wood sliding chopping board with stainless steel colander 8644 044