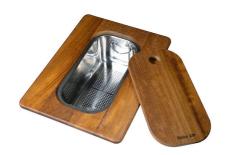

### **OPTIONAL ACCESSORIES**

Glass chopping board 8631 300

HPDE Twin chopping board 8644 101

Iroko-wood twin chopping board 8644 004

Stainless steel colander 8154 000

Stainless steel plate rack 8100 154

Stainless steel plate rack 8100 303 \* only in combination with the accessory 8644 101

## Foster ==

Stainless steel plate rack 8100 201

**White bowl** 8153 100

Graters kit with ring-holder and food collection tray

8159 101
\* only in combination with the accessory
8644 101

Iroko-wood sliding chopping board with stainless steel colander 8644 044