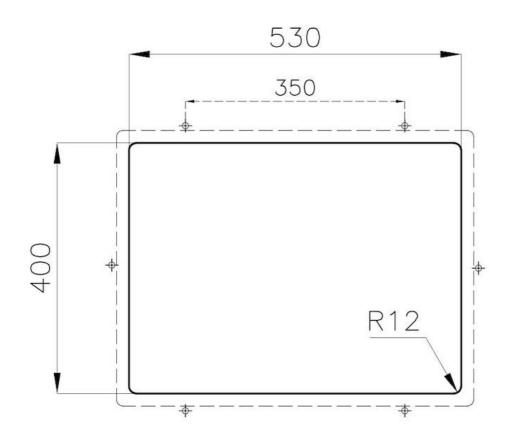

| Built-in hole                 | View technical data sheet                                                                                                                                                                                                                                                                                                                      |
|-------------------------------|------------------------------------------------------------------------------------------------------------------------------------------------------------------------------------------------------------------------------------------------------------------------------------------------------------------------------------------------|
| Drainer                       | No                                                                                                                                                                                                                                                                                                                                             |
| Width                         | 57 cm                                                                                                                                                                                                                                                                                                                                          |
| Bowl dimension                | 530x400mm                                                                                                                                                                                                                                                                                                                                      |
| Number of bowls               | 1 bowl                                                                                                                                                                                                                                                                                                                                         |
| Waste fitting                 | Drain SPACE 3,5"                                                                                                                                                                                                                                                                                                                               |
| Notes:                        | As the product consists of a single seamless steel surface with no gaps or interstices, the use of garbage disposal and waste fitting with automatic control is not permitted.                                                                                                                                                                 |
| FEATURES                      |                                                                                                                                                                                                                                                                                                                                                |
| Gun Metal                     | The Gun Metal finish is obtained by treating steel with a physical process called PVD (Phisical Vacuum Deposition) which deposits particles of noble metals on the surface. The result is a unique and refined aesthetic effect, and an improvement of the mechanical properties of the steel which is more resistant to impact and scratches. |
| ONE SEAMLESS STEEL<br>SURFACE | The waste-fitting and overflow are moulded on the sink. The product is therefore made out of one seamless steel surface, without gaps or interstices. A great plus in terms of hygiene.                                                                                                                                                        |
| Deep bowls                    | This bowls reach an important depth, over 20 cm, thanks to the advanced production technology, that can be offer great capiency and practicity in all the washing operations.                                                                                                                                                                  |
| High thickness                | lmm thick steel. A significant thickness, which guarantees the maximum sturdiness and durability.                                                                                                                                                                                                                                              |
| Perimetral overflow           | The overflow is always a security on the Foster sinks that prevents the overflow of water in case of oversights. The perimeter drain solution improves aesthetics thanks to its square and essential shape.                                                                                                                                    |