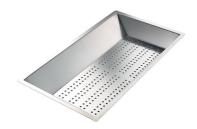

Stainless steel basket 8611 000

Stainless steel perforated tray

8151 000 \* only in combination with the accessory 8644 101