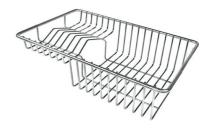

### **OPTIONAL ACCESSORIES**

Glass chopping board 8631 300

HPDE Twin chopping board 8644 101

Iroko-wood twin chopping board 8644 004

Stainless steel colander 8154 000

Stainless steel plate rack 8100 154

Stainless steel plate rack 8100 303 \* only in combination with the accessory 8644 101

## Foster ==

Stainless steel plate rack 8100 201

**White bowl** 8153 100

Graters kit with ring-holder and food collection tray

8159 101
\* only in combination with the accessory
8644 101

Iroko-wood sliding chopping board with stainless steel colander 8644 044