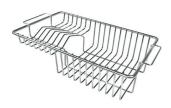

## Foster ==

Stainless steel plate rack 8100 201

**White bowl** 8153 100

Graters kit with ring-holder and food collection tray

8159 101
\* only in combination with the accessory
8644 101

Iroko-wood sliding chopping board with stainless steel colander 8644 044

Stainless steel basket 8611 000

Stainless steel perforated tray

8151 000 \* only in combination with the accessory 8644 101